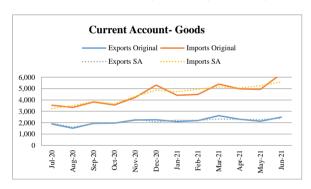

FY21

Amount in Million US\$

|        |        |        |        | Curr         | ent Account - | Original Ser   | ries      |        |           |        |
|--------|--------|--------|--------|--------------|---------------|----------------|-----------|--------|-----------|--------|
| Period | Tota   | al     | Good   | ds           | Servi         | ces            | Primary 1 | Income | Secondary | Income |
|        | Credit | Debit  | Credit | Debit        | Credit        | Debit          | Credit    | Debit  | Credit    | Debit  |
| FY21   | 65,119 | 67,939 | 25,639 | 54,273       | 5,945         | 8,461          | 508       | 4,908  | 33,027    | 29     |
| Jul-20 | 5,681  | 5,068  | 1,887  | 3,534        | 456           | 807            | 40        | 690    | 3,298     | 3      |
| Aug-20 | 4,274  | 4,126  | 1,515  | 3,343        | 350           | 523            | 32        | 244    | 2,377     | 1      |
| Sep-20 | 5,036  | 5,000  | 1,947  | 3,821        | 483           | 622            | 52        | 538    | 2,554     | 1      |
| Oct-20 | 5,021  | 4,708  | 1,969  | 3,557        | 440           | 714            | 20        | 417    | 2,592     | 2      |
| Nov-20 | 5,484  | 5,175  | 2,240  | 4,225        | 514           | 647            | 21        | 284    | 2,709     | 1      |
| Dec-20 | 5,727  | 6,795  | 2,255  | 5,302        | 636           | 913            | 29        | 539    | 2,807     | 4      |
| Jan-21 | 5,236  | 5,456  | 2,100  | 4,412        | 484           | 675            | 52        | 340    | 2,600     | 2      |
| Feb-21 | 5,345  | 5,382  | 2,184  | 4,476        | 485           | 702            | 47        | 184    | 2,629     | 2      |
| Mar-21 | 6,228  | 6,597  | 2,616  | 5,392        | 556           | 744            | 62        | 437    | 2,994     | 2      |
| Apr-21 | 5,829  | 6,097  | 2,304  | 4,975        | 493           | 641            | 49        | 451    | 2,983     | 3      |
| May-21 | 5,257  | 5,897  | 2,130  | 4,934        | 470           | 602            | 40        | 344    | 2,617     | 1      |
| Jun-21 | 6,001  | 7,638  | 2,492  | 6,302        | 578           | 871            | 64        | 440    | 2,867     | 2      |
|        |        |        | Curre  | nt Account - | Seasonally Ad | ljusted Series | 3         |        |           |        |
| FY21   | 65,040 | 67,693 | 25,544 | 54,139       | 5,923         | 8,488          | 515       | 4,882  | 33,104    | 29     |
| Jul-20 | 5,694  | 4,709  | 1,949  | 3,257        | 476           | 829            | 42        | 666    | 3,143     | 3      |
| Aug-20 | 4,415  | 4,512  | 1,612  | 3,488        | 386           | 477            | 32        | 408    | 2,284     | 1      |
| Sep-20 | 4,883  | 5,234  | 1,927  | 3,867        | 492           | 654            | 36        | 529    | 2,515     | 1      |
| Oct-20 | 5,050  | 4,921  | 1,974  | 3,646        | 429           | 681            | 32        | 376    | 2,508     | 2      |
| Nov-20 | 5,822  | 5,340  | 2,284  | 4,322        | 507           | 641            | 27        | 303    | 2,771     | 1      |
| Dec-20 | 5,333  | 5,729  | 2,086  | 4,860        | 512           | 780            | 29        | 431    | 2,823     | 4      |
| Jan-21 | 5,856  | 5,816  | 2,228  | 4,725        | 499           | 712            | 58        | 343    | 2,862     | 2      |
| Feb-21 | 5,672  | 5,973  | 2,204  | 4,946        | 516           | 752            | 47        | 327    | 2,952     | 2      |
| Mar-21 | 5,583  | 6,393  | 2,328  | 5,139        | 496           | 760            | 56        | 432    | 2,911     | 2      |
| Apr-21 | 5,750  | 6,093  | 2,286  | 5,045        | 511           | 642            | 65        | 393    | 3,090     | 3      |
| May-21 | 5,545  | 5,998  | 2,274  | 5,255        | 516           | 680            | 36        | 283    | 2,676     | 1      |
| Jun-21 | 5,437  | 6,975  | 2,392  | 5,589        | 583           | 880            | 55        | 391    | 2,569     | 2      |