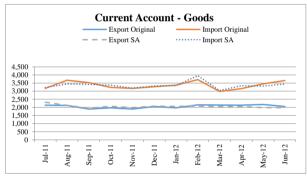

FY11

Amount in Million US\$

|        |        |        |        | Curi         | rent Account - | Original Se   | ries    |        |           |        |
|--------|--------|--------|--------|--------------|----------------|---------------|---------|--------|-----------|--------|
| Period | Tota   | al     | Good   | ds           | Servi          | ces           | Primary | Income | Secondary | Income |
|        | Credit | Debit  | Credit | Debit        | Credit         | Debit         | Credit  | Debit  | Credit    | Debit  |
| FY11   | 47,693 | 47,479 | 25,369 | 35,796       | 5,745          | 7,774         | 716     | 3,733  | 15,863    | 176    |
| Jul-10 | 3,169  | 3,792  | 1,654  | 2,920        | 315            | 570           | 55      | 287    | 1,145     | 15     |
| Aug-10 | 3,423  | 3,771  | 1,819  | 2,925        | 356            | 569           | 60      | 260    | 1,188     | 17     |
| Sep-10 | 3,725  | 3,296  | 1,796  | 2,392        | 397            | 603           | 70      | 286    | 1,462     | 15     |
| Oct-10 | 3,597  | 3,592  | 1,841  | 2,613        | 419            | 709           | 61      | 256    | 1,276     | 14     |
| Nov-10 | 3,877  | 3,924  | 1,935  | 2,805        | 543            | 603           | 59      | 507    | 1,340     | 9      |
| Dec-10 | 4,712  | 4,106  | 2,076  | 3,191        | 1,272          | 643           | 56      | 262    | 1,308     | 10     |
| Jan-11 | 3,488  | 3,606  | 2,039  | 2,791        | 353            | 589           | 43      | 210    | 1,053     | 16     |
| Feb-11 | 3,838  | 3,936  | 2,260  | 3,074        | 373            | 572           | 42      | 276    | 1,163     | 14     |
| Mar-11 | 4,526  | 4,342  | 2,477  | 3,288        | 393            | 682           | 47      | 356    | 1,609     | 16     |
| Apr-11 | 4,373  | 3,897  | 2,571  | 2,904        | 478            | 648           | 70      | 328    | 1,254     | 17     |
| May-11 | 4,076  | 4,621  | 2,239  | 3,350        | 408            | 760           | 61      | 492    | 1,368     | 19     |
| Jun-11 | 4,889  | 4,596  | 2,662  | 3,543        | 438            | 826           | 92      | 213    | 1,697     | 14     |
|        |        |        | Curre  | nt Account - | Seasonally Ad  | ljusted Serie | s       |        |           |        |
| FY11   | 47,620 | 47,504 | 25,278 | 35,825       | 5,725          | 7,759         | 718     | 3,685  | 15,858    | 176    |
| Jul-10 | 3,271  | 3,864  | 1,678  | 2,879        | 348            | 606           | 56      | 338    | 1,169     | 15     |
| Aug-10 | 3,535  | 3,798  | 1,953  | 2,854        | 394            | 581           | 75      | 328    | 1,211     | 17     |
| Sep-10 | 3,550  | 3,180  | 1,800  | 2,312        | 408            | 629           | 75      | 280    | 1,442     | 15     |
| Oct-10 | 3,666  | 3,699  | 1,983  | 2,755        | 412            | 673           | 59      | 267    | 1,230     | 14     |
| Nov-10 | 3,990  | 3,814  | 2,020  | 2,791        | 561            | 599           | 54      | 343    | 1,398     | 9      |
| Dec-10 | 4,473  | 3,928  | 2,050  | 3,092        | 1,114          | 601           | 47      | 282    | 1,202     | 10     |
| Jan-11 | 3,911  | 3,967  | 2,175  | 2,929        | 426            | 641           | 41      | 292    | 1,141     | 16     |
| Feb-11 | 4,109  | 4,398  | 2,335  | 3,433        | 422            | 638           | 49      | 324    | 1,299     | 14     |
| Mar-11 | 4,206  | 4,202  | 2,278  | 3,175        | 351            | 673           | 54      | 324    | 1,540     | 16     |
| Apr-11 | 4,319  | 4,012  | 2,426  | 3,149        | 449            | 626           | 79      | 305    | 1,284     | 17     |
| May-11 | 4,095  | 4,418  | 2,135  | 3,275        | 451            | 754           | 62      | 368    | 1,360     | 19     |
| Jun-11 | 4,495  | 4,224  | 2,445  | 3,181        | 389            | 738           | 67      | 234    | 1,582     | 14     |