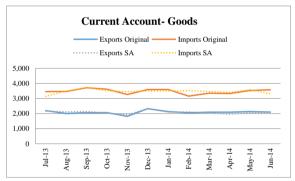

**FY13** 

Amount in Million US\$

|        |        |        |        | Curr         | ent Account - | Original Ser   | ries      |        |           |        |
|--------|--------|--------|--------|--------------|---------------|----------------|-----------|--------|-----------|--------|
| Period | Tota   | al     | Goo    | ds           | Servi         | ces            | Primary 1 | Income | Secondary | Income |
|        | Credit | Debit  | Credit | Debit        | Credit        | Debit          | Credit    | Debit  | Credit    | Debit  |
| FY13   | 50,197 | 52,693 | 24,802 | 40,157       | 6,724         | 8,288          | 488       | 4,157  | 18,183    | 91     |
| Jul-12 | 3,892  | 4,346  | 2,020  | 3,446        | 349           | 670            | 48        | 228    | 1,475     | 2      |
| Aug-12 | 5,191  | 4,210  | 2,030  | 3,232        | 1,501         | 720            | 31        | 251    | 1,629     | 7      |
| Sep-12 | 4,018  | 4,106  | 2,101  | 3,098        | 323           | 675            | 32        | 324    | 1,562     | 9      |
| Oct-12 | 4,509  | 4,934  | 2,117  | 3,742        | 491           | 809            | 41        | 369    | 1,860     | 14     |
| Nov-12 | 3,925  | 4,623  | 2,027  | 3,425        | 343           | 696            | 31        | 495    | 1,524     | 7      |
| Dec-12 | 4,737  | 4,136  | 1,859  | 3,117        | 1,224         | 708            | 71        | 299    | 1,583     | 12     |
| Jan-13 | 3,891  | 4,249  | 2,085  | 3,402        | 379           | 620            | 21        | 223    | 1,406     | 4      |
| Feb-13 | 3,597  | 3,987  | 1,930  | 3,077        | 366           | 605            | 24        | 303    | 1,277     | 2      |
| Mar-13 | 4,065  | 4,489  | 2,177  | 3,392        | 456           | 711            | 18        | 384    | 1,414     | 2      |
| Apr-13 | 4,246  | 4,565  | 2,204  | 3,441        | 421           | 652            | 78        | 465    | 1,543     | 7      |
| May-13 | 4,177  | 4,760  | 2,258  | 3,468        | 386           | 786            | 36        | 501    | 1,497     | 5      |
| Jun-13 | 3,949  | 4,288  | 1,994  | 3,317        | 485           | 636            | 57        | 315    | 1,413     | 20     |
|        |        |        | Curre  | nt Account - | Seasonally Ad | ljusted Series | ;         |        |           |        |
| FY13   | 50,345 | 52,838 | 24,951 | 40,292       | 6,727         | 8,309          | 488       | 4,128  | 18,208    | 91     |
| Jul-12 | 4,058  | 4,348  | 2,115  | 3,266        | 397           | 724            | 47        | 294    | 1,477     | 2      |
| Aug-12 | 5,119  | 4,131  | 2,089  | 3,098        | 1,507         | 714            | 40        | 340    | 1,628     | 7      |
| Sep-12 | 4,149  | 4,240  | 2,287  | 3,281        | 365           | 700            | 39        | 315    | 1,531     | 9      |
| Oct-12 | 4,182  | 4,643  | 2,050  | 3,565        | 442           | 757            | 42        | 344    | 1,795     | 14     |
| Nov-12 | 4,087  | 4,519  | 2,140  | 3,484        | 358           | 715            | 29        | 335    | 1,588     | 7      |
| Dec-12 | 4,766  | 4,257  | 1,901  | 3,212        | 1,132         | 663            | 63        | 320    | 1,479     | 12     |
| Jan-13 | 4,043  | 4,342  | 2,052  | 3,306        | 413           | 670            | 24        | 313    | 1,540     | 4      |
| Feb-13 | 3,874  | 4,467  | 1,980  | 3,433        | 414           | 666            | 24        | 369    | 1,423     | 2      |
| Mar-13 | 4,093  | 4,709  | 2,202  | 3,560        | 426           | 705            | 19        | 357    | 1,370     | 2      |
| Apr-13 | 4,061  | 4,536  | 2,025  | 3,484        | 404           | 633            | 90        | 405    | 1,584     | 7      |
| May-13 | 3,987  | 4,368  | 2,083  | 3,350        | 392           | 779            | 33        | 377    | 1,500     | 5      |
| Jun-13 | 3,926  | 4,278  | 2,027  | 3,253        | 477           | 583            | 38        | 359    | 1,293     | 20     |