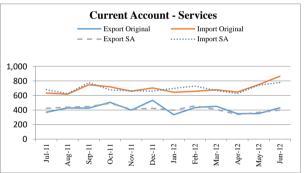

FY11

Amount in Million US\$

|        |        |        |        | Curi         | rent Account - | Original Se   | ries    |        |           |        |
|--------|--------|--------|--------|--------------|----------------|---------------|---------|--------|-----------|--------|
| Period | Tota   | al     | Good   | ds           | Servi          | ces           | Primary | Income | Secondary | Income |
|        | Credit | Debit  | Credit | Debit        | Credit         | Debit         | Credit  | Debit  | Credit    | Debit  |
| FY11   | 47,693 | 47,479 | 25,369 | 35,796       | 5,745          | 7,774         | 716     | 3,733  | 15,863    | 176    |
| Jul-10 | 3,169  | 3,792  | 1,654  | 2,920        | 315            | 570           | 55      | 287    | 1,145     | 15     |
| Aug-10 | 3,423  | 3,771  | 1,819  | 2,925        | 356            | 569           | 60      | 260    | 1,188     | 17     |
| Sep-10 | 3,725  | 3,296  | 1,796  | 2,392        | 397            | 603           | 70      | 286    | 1,462     | 15     |
| Oct-10 | 3,597  | 3,592  | 1,841  | 2,613        | 419            | 709           | 61      | 256    | 1,276     | 14     |
| Nov-10 | 3,877  | 3,924  | 1,935  | 2,805        | 543            | 603           | 59      | 507    | 1,340     | 9      |
| Dec-10 | 4,712  | 4,106  | 2,076  | 3,191        | 1,272          | 643           | 56      | 262    | 1,308     | 10     |
| Jan-11 | 3,488  | 3,606  | 2,039  | 2,791        | 353            | 589           | 43      | 210    | 1,053     | 16     |
| Feb-11 | 3,838  | 3,936  | 2,260  | 3,074        | 373            | 572           | 42      | 276    | 1,163     | 14     |
| Mar-11 | 4,526  | 4,342  | 2,477  | 3,288        | 393            | 682           | 47      | 356    | 1,609     | 16     |
| Apr-11 | 4,373  | 3,897  | 2,571  | 2,904        | 478            | 648           | 70      | 328    | 1,254     | 17     |
| May-11 | 4,076  | 4,621  | 2,239  | 3,350        | 408            | 760           | 61      | 492    | 1,368     | 19     |
| Jun-11 | 4,889  | 4,596  | 2,662  | 3,543        | 438            | 826           | 92      | 213    | 1,697     | 14     |
|        |        |        | Curre  | nt Account - | Seasonally Ad  | ljusted Serie | s       |        |           |        |
| FY11   | 47,620 | 47,504 | 25,278 | 35,825       | 5,725          | 7,759         | 718     | 3,685  | 15,858    | 176    |
| Jul-10 | 3,271  | 3,864  | 1,678  | 2,879        | 348            | 606           | 56      | 338    | 1,169     | 15     |
| Aug-10 | 3,535  | 3,798  | 1,953  | 2,854        | 394            | 581           | 75      | 328    | 1,211     | 17     |
| Sep-10 | 3,550  | 3,180  | 1,800  | 2,312        | 408            | 629           | 75      | 280    | 1,442     | 15     |
| Oct-10 | 3,666  | 3,699  | 1,983  | 2,755        | 412            | 673           | 59      | 267    | 1,230     | 14     |
| Nov-10 | 3,990  | 3,814  | 2,020  | 2,791        | 561            | 599           | 54      | 343    | 1,398     | 9      |
| Dec-10 | 4,473  | 3,928  | 2,050  | 3,092        | 1,114          | 601           | 47      | 282    | 1,202     | 10     |
| Jan-11 | 3,911  | 3,967  | 2,175  | 2,929        | 426            | 641           | 41      | 292    | 1,141     | 16     |
| Feb-11 | 4,109  | 4,398  | 2,335  | 3,433        | 422            | 638           | 49      | 324    | 1,299     | 14     |
| Mar-11 | 4,206  | 4,202  | 2,278  | 3,175        | 351            | 673           | 54      | 324    | 1,540     | 16     |
| Apr-11 | 4,319  | 4,012  | 2,426  | 3,149        | 449            | 626           | 79      | 305    | 1,284     | 17     |
| May-11 | 4,095  | 4,418  | 2,135  | 3,275        | 451            | 754           | 62      | 368    | 1,360     | 19     |
| Jun-11 | 4,495  | 4,224  | 2,445  | 3,181        | 389            | 738           | 67      | 234    | 1,582     | 14     |