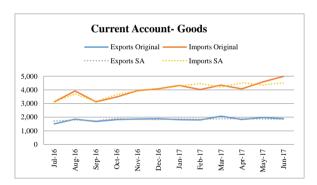

FY17

Amount in Million US\$

|        |        |        |        | Curr         | ent Account - | <ul> <li>Original Ser</li> </ul> | ries    |        |           |        |
|--------|--------|--------|--------|--------------|---------------|----------------------------------|---------|--------|-----------|--------|
| Period | Tota   | al     | Goo    | ds           | Servi         | ces                              | Primary | Income | Secondary | Income |
|        | Credit | Debit  | Credit | Debit        | Credit        | Debit                            | Credit  | Debit  | Credit    | Debit  |
| FY17   | 52,218 | 64,488 | 22,003 | 48,001       | 5,915         | 10,576                           | 696     | 5,710  | 23,604    | 201    |
| Jul-16 | 3,505  | 4,223  | 1,508  | 3,119        | 349           | 712                              | 22      | 380    | 1,626     | 12     |
| Aug-16 | 4,414  | 5,081  | 1,857  | 3,916        | 435           | 858                              | 42      | 286    | 2,080     | 21     |
| Sep-16 | 4,282  | 4,578  | 1,689  | 3,125        | 443           | 966                              | 72      | 460    | 2,078     | 27     |
| Oct-16 | 4,070  | 4,746  | 1,826  | 3,482        | 394           | 771                              | 37      | 482    | 1,813     | 11     |
| Nov-16 | 4,180  | 5,287  | 1,860  | 3,940        | 413           | 759                              | 77      | 564    | 1,830     | 24     |
| Dec-16 | 4,408  | 5,693  | 1,891  | 4,082        | 491           | 1,011                            | 95      | 583    | 1,931     | 17     |
| Jan-17 | 4,050  | 5,537  | 1,811  | 4,327        | 428           | 827                              | 79      | 375    | 1,732     | 8      |
| Feb-17 | 4,329  | 5,323  | 1,797  | 4,021        | 761           | 890                              | 47      | 400    | 1,724     | 12     |
| Mar-17 | 5,009  | 5,618  | 2,075  | 4,348        | 801           | 832                              | 70      | 414    | 2,063     | 24     |
| Apr-17 | 4,177  | 5,451  | 1,827  | 4,072        | 456           | 880                              | 41      | 486    | 1,853     | 13     |
| May-17 | 4,614  | 6,340  | 1,978  | 4,583        | 449           | 1,033                            | 47      | 704    | 2,140     | 20     |
| Jun-17 | 5,180  | 6,611  | 1,884  | 4,986        | 495           | 1,037                            | 67      | 576    | 2,734     | 12     |
|        |        |        | Curre  | nt Account - | Seasonally Ac | djusted Series                   | S       |        |           |        |
| FY17   | 52,102 | 64,360 | 22,008 | 47,961       | 5,912         | 10,614                           | 706     | 5,725  | 23,566    | 201    |
| Jul-16 | 3,942  | 4,280  | 1,723  | 3,117        | 395           | 749                              | 26      | 473    | 1,567     | 12     |
| Aug-16 | 4,199  | 4,979  | 1,795  | 3,702        | 450           | 801                              | 48      | 449    | 2,032     | 21     |
| Sep-16 | 4,138  | 4,716  | 1,744  | 3,150        | 461           | 1,002                            | 73      | 420    | 2,030     | 27     |
| Oct-16 | 4,224  | 5,020  | 1,895  | 3,661        | 389           | 739                              | 55      | 417    | 1,753     | 11     |
| Nov-16 | 4,254  | 5,158  | 1,832  | 3,931        | 429           | 783                              | 82      | 467    | 1,894     | 24     |
| Dec-16 | 4,263  | 5,374  | 1,819  | 4,056        | 401           | 871                              | 89      | 512    | 1,883     | 17     |
| Jan-17 | 4,375  | 5,621  | 1,868  | 4,288        | 440           | 891                              | 93      | 429    | 1,911     | 8      |
| Feb-17 | 4,671  | 6,007  | 1,853  | 4,461        | 802           | 968                              | 44      | 607    | 1,920     | 12     |
| Mar-17 | 4,604  | 5,585  | 1,881  | 4,208        | 712           | 860                              | 56      | 448    | 2,023     | 24     |
| Apr-17 | 4,466  | 5,857  | 1,891  | 4,519        | 493           | 858                              | 53      | 466    | 1,912     | 13     |
| May-17 | 4,360  | 5,668  | 1,862  | 4,353        | 461           | 1,074                            | 40      | 486    | 2,183     | 20     |
| Jun-17 | 4,606  | 6,095  | 1,845  | 4,515        | 479           | 1,018                            | 47      | 551    | 2,458     | 12     |

- 1.Trade data compiled by Pakistan Bureau of Statistics (PBS) and State Bank of Pakistan (SBP) may differ from each other due to the following reasons:
  - a. The SBP export and imports are based on realization of export proceeds and import payments made through the banking channel. Information on exports and imports unaccounted for by the banking channel are collected from the relevant sources and added to the exports/imports data reported by banks to arrive at the overall exports and imports. The trade data of PBS is, on the other hand, based on physical movement of goods crossing the custom boundaries of Pakistan
  - b. SBP imports are free on board (f.o.b) basis whereas PBS data is on cost, insurance & freight (c.i.f) basis.
- 2. SA stands for Seasonallay Adjusted.
- 3. All amounts are in million US Dollar
- 4. Secondary Income (Debit) do not follow seasonal patterns, so original series has been used as adjusted series.
- 5. Before analysing data, "Logistic Support" is subtracted from Current Account Cr. and Services Cr. which is added again after analysis. Similarly, "grants for budgetary support" is subtracted from Secondary Income Cr. and added after analysis.