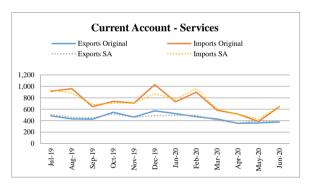

**FY20** 

Amount in Million US\$

|        |        |        |        | Curr         | ent Account - | Original Ser   | ies       |        |           |        |
|--------|--------|--------|--------|--------------|---------------|----------------|-----------|--------|-----------|--------|
| Period | Tota   | al     | Goo    | ds           | Servi         | ces            | Primary 1 | Income | Secondary | Income |
|        | Credit | Debit  | Credit | Debit        | Credit        | Debit          | Credit    | Debit  | Credit    | Debit  |
| FY20   | 54,254 | 58,703 | 22,536 | 43,645       | 5,437         | 8,753          | 479       | 5,938  | 25,802    | 367    |
| Jul-19 | 5,124  | 5,740  | 2,217  | 4,222        | 485           | 913            | 44        | 592    | 2,378     | 13     |
| Aug-19 | 4,239  | 4,871  | 1,896  | 3,556        | 430           | 961            | 40        | 327    | 1,873     | 27     |
| Sep-19 | 4,292  | 4,763  | 1,881  | 3,497        | 427           | 646            | 58        | 592    | 1,926     | 28     |
| Oct-19 | 5,074  | 5,026  | 2,191  | 3,648        | 546           | 738            | 28        | 607    | 2,309     | 33     |
| Nov-19 | 4,558  | 4,969  | 2,113  | 3,762        | 464           | 707            | 23        | 467    | 1,958     | 33     |
| Dec-19 | 5,047  | 6,412  | 2,110  | 4,629        | 572           | 1,029          | 44        | 715    | 2,321     | 39     |
| Jan-20 | 4,654  | 5,190  | 2,056  | 3,931        | 524           | 730            | 37        | 490    | 2,037     | 39     |
| Feb-20 | 4,541  | 4,755  | 1,996  | 3,581        | 469           | 898            | 48        | 249    | 2,028     | 27     |
| Mar-20 | 4,468  | 4,418  | 1,821  | 3,310        | 428           | 584            | 61        | 479    | 2,158     | 45     |
| Apr-20 | 3,712  | 4,222  | 1,423  | 3,144        | 354           | 516            | 28        | 534    | 1,907     | 28     |
| May-20 | 3,766  | 3,437  | 1,259  | 2,805        | 361           | 387            | 33        | 223    | 2,113     | 22     |
| Jun-20 | 4,779  | 4,900  | 1,573  | 3,560        | 377           | 644            | 35        | 663    | 2,794     | 33     |
|        |        |        | Curre  | nt Account - | Seasonally Ad | ljusted Series | 1         |        |           |        |
| FY20   | 54,064 | 58,369 | 22,414 | 43,367       | 5,416         | 8,718          | 484       | 5,993  | 25,790    | 367    |
| Jul-19 | 5,124  | 5,204  | 2,220  | 3,798        | 509           | 939            | 48        | 591    | 2,272     | 13     |
| Aug-19 | 4,205  | 5,203  | 1,960  | 3,640        | 458           | 883            | 42        | 539    | 1,806     | 27     |
| Sep-19 | 4,375  | 5,205  | 1,973  | 3,645        | 453           | 681            | 45        | 565    | 1,892     | 28     |
| Oct-19 | 4,872  | 5,024  | 2,113  | 3,550        | 519           | 707            | 47        | 551    | 2,234     | 33     |
| Nov-19 | 4,827  | 5,160  | 2,130  | 3,947        | 459           | 708            | 28        | 494    | 2,007     | 33     |
| Dec-19 | 4,902  | 5,566  | 2,053  | 4,339        | 486           | 873            | 42        | 577    | 2,321     | 39     |
| Jan-20 | 4,767  | 5,150  | 2,005  | 3,875        | 492           | 775            | 40        | 506    | 2,245     | 39     |
| Feb-20 | 4,795  | 5,289  | 1,972  | 3,972        | 494           | 964            | 48        | 438    | 2,275     | 27     |
| Mar-20 | 4,241  | 4,412  | 1,732  | 3,270        | 406           | 600            | 50        | 483    | 2,101     | 45     |
| Apr-20 | 3,636  | 4,243  | 1,371  | 3,185        | 359           | 511            | 36        | 477    | 1,975     | 28     |
| May-20 | 4,001  | 3,473  | 1,385  | 3,019        | 399           | 430            | 30        | 173    | 2,160     | 22     |
| Jun-20 | 4,319  | 4,440  | 1,500  | 3,127        | 382           | 647            | 28        | 599    | 2,502     | 33     |

FY19

Amount in Million US\$

|        |        |        |        | Curr         | ent Account - | Original Ser   | ries      |        |           |        |
|--------|--------|--------|--------|--------------|---------------|----------------|-----------|--------|-----------|--------|
| Period | Tota   | al     | Good   | ds           | Servi         | ces            | Primary 1 | Income | Secondary | Income |
|        | Credit | Debit  | Credit | Debit        | Credit        | Debit          | Credit    | Debit  | Credit    | Debit  |
| FY19   | 55,791 | 69,225 | 24,257 | 51,869       | 5,966         | 10,936         | 578       | 6,188  | 24,990    | 232    |
| Jul-18 | 4,889  | 6,992  | 2,013  | 5,290        | 477           | 1,218          | 53        | 445    | 2,346     | 39     |
| Aug-18 | 5,106  | 5,915  | 2,075  | 4,606        | 499           | 901            | 64        | 387    | 2,468     | 21     |
| Sep-18 | 3,990  | 5,190  | 1,805  | 4,008        | 495           | 764            | 51        | 404    | 1,639     | 14     |
| Oct-18 | 4,849  | 6,106  | 2,061  | 4,680        | 508           | 841            | 69        | 570    | 2,211     | 15     |
| Nov-18 | 4,393  | 5,513  | 1,898  | 4,142        | 478           | 870            | 30        | 486    | 1,987     | 15     |
| Dec-18 | 4,601  | 6,435  | 2,013  | 4,776        | 563           | 1,041          | 57        | 591    | 1,968     | 27     |
| Jan-19 | 4,842  | 5,697  | 2,274  | 4,285        | 519           | 849            | 52        | 540    | 1,997     | 23     |
| Feb-19 | 4,224  | 4,507  | 1,875  | 3,407        | 485           | 741            | 57        | 345    | 1,807     | 14     |
| Mar-19 | 4,573  | 5,396  | 2,037  | 4,118        | 542           | 829            | 33        | 433    | 1,961     | 16     |
| Apr-19 | 4,527  | 5,692  | 2,084  | 4,135        | 486           | 928            | 29        | 612    | 1,928     | 17     |
| May-19 | 5,341  | 6,345  | 2,323  | 4,384        | 468           | 1,164          | 7         | 785    | 2,543     | 12     |
| Jun-19 | 4,456  | 5,437  | 1,799  | 4,038        | 446           | 790            | 76        | 590    | 2,135     | 19     |
|        |        |        | Curre  | nt Account - | Seasonally Ac | ljusted Series | 1         |        |           |        |
| FY19   | 56,046 | 69,306 | 24,386 | 51,918       | 6,012         | 10,990         | 615       | 6,248  | 25,022    | 232    |
| Jul-18 | 5,214  | 6,554  | 2,174  | 4,939        | 538           | 1,256          | 60        | 474    | 2,244     | 39     |
| Aug-18 | 4,853  | 6,060  | 2,074  | 4,476        | 507           | 832            | 67        | 626    | 2,390     | 21     |
| Sep-18 | 4,234  | 5,952  | 1,989  | 4,427        | 548           | 804            | 43        | 378    | 1,606     | 14     |
| Oct-18 | 4,608  | 6,024  | 1,945  | 4,486        | 470           | 807            | 114       | 521    | 2,140     | 15     |
| Nov-18 | 4,502  | 5,495  | 1,878  | 4,169        | 478           | 881            | 35        | 484    | 2,044     | 15     |
| Dec-18 | 4,615  | 5,956  | 1,984  | 4,752        | 478           | 880            | 55        | 489    | 1,951     | 27     |
| Jan-19 | 4,963  | 5,620  | 2,217  | 4,188        | 502           | 909            | 57        | 569    | 2,203     | 23     |
| Feb-19 | 4,533  | 5,054  | 1,912  | 3,773        | 524           | 799            | 56        | 574    | 2,022     | 14     |
| Mar-19 | 4,545  | 5,708  | 2,021  | 4,336        | 512           | 856            | 26        | 455    | 1,914     | 16     |
| Apr-19 | 4,449  | 5,569  | 1,987  | 4,104        | 505           | 912            | 37        | 564    | 1,995     | 17     |
| May-19 | 5,166  | 5,898  | 2,315  | 4,328        | 472           | 1,264          | 6         | 573    | 2,601     | 12     |
| Jun-19 | 4,364  | 5,416  | 1,890  | 3,940        | 478           | 790            | 59        | 541    | 1,912     | 19     |