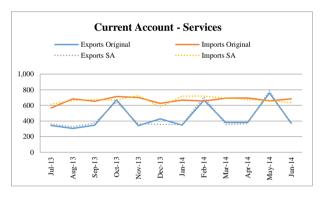

**FY13** 

Amount in Million US\$

|        |        |        |        | Curr         | ent Account - | Original Ser   | ries      |        |           |        |
|--------|--------|--------|--------|--------------|---------------|----------------|-----------|--------|-----------|--------|
| Period | Tota   | al     | Goo    | ds           | Servi         | ces            | Primary 1 | Income | Secondary | Income |
|        | Credit | Debit  | Credit | Debit        | Credit        | Debit          | Credit    | Debit  | Credit    | Debit  |
| FY13   | 50,197 | 52,693 | 24,802 | 40,157       | 6,724         | 8,288          | 488       | 4,157  | 18,183    | 91     |
| Jul-12 | 3,892  | 4,346  | 2,020  | 3,446        | 349           | 670            | 48        | 228    | 1,475     | 2      |
| Aug-12 | 5,191  | 4,210  | 2,030  | 3,232        | 1,501         | 720            | 31        | 251    | 1,629     | 7      |
| Sep-12 | 4,018  | 4,106  | 2,101  | 3,098        | 323           | 675            | 32        | 324    | 1,562     | 9      |
| Oct-12 | 4,509  | 4,934  | 2,117  | 3,742        | 491           | 809            | 41        | 369    | 1,860     | 14     |
| Nov-12 | 3,925  | 4,623  | 2,027  | 3,425        | 343           | 696            | 31        | 495    | 1,524     | 7      |
| Dec-12 | 4,737  | 4,136  | 1,859  | 3,117        | 1,224         | 708            | 71        | 299    | 1,583     | 12     |
| Jan-13 | 3,891  | 4,249  | 2,085  | 3,402        | 379           | 620            | 21        | 223    | 1,406     | 4      |
| Feb-13 | 3,597  | 3,987  | 1,930  | 3,077        | 366           | 605            | 24        | 303    | 1,277     | 2      |
| Mar-13 | 4,065  | 4,489  | 2,177  | 3,392        | 456           | 711            | 18        | 384    | 1,414     | 2      |
| Apr-13 | 4,246  | 4,565  | 2,204  | 3,441        | 421           | 652            | 78        | 465    | 1,543     | 7      |
| May-13 | 4,177  | 4,760  | 2,258  | 3,468        | 386           | 786            | 36        | 501    | 1,497     | 5      |
| Jun-13 | 3,949  | 4,288  | 1,994  | 3,317        | 485           | 636            | 57        | 315    | 1,413     | 20     |
|        |        |        | Curre  | nt Account - | Seasonally Ad | ljusted Series | ;         |        |           |        |
| FY13   | 50,345 | 52,838 | 24,951 | 40,292       | 6,727         | 8,309          | 488       | 4,128  | 18,208    | 91     |
| Jul-12 | 4,058  | 4,348  | 2,115  | 3,266        | 397           | 724            | 47        | 294    | 1,477     | 2      |
| Aug-12 | 5,119  | 4,131  | 2,089  | 3,098        | 1,507         | 714            | 40        | 340    | 1,628     | 7      |
| Sep-12 | 4,149  | 4,240  | 2,287  | 3,281        | 365           | 700            | 39        | 315    | 1,531     | 9      |
| Oct-12 | 4,182  | 4,643  | 2,050  | 3,565        | 442           | 757            | 42        | 344    | 1,795     | 14     |
| Nov-12 | 4,087  | 4,519  | 2,140  | 3,484        | 358           | 715            | 29        | 335    | 1,588     | 7      |
| Dec-12 | 4,766  | 4,257  | 1,901  | 3,212        | 1,132         | 663            | 63        | 320    | 1,479     | 12     |
| Jan-13 | 4,043  | 4,342  | 2,052  | 3,306        | 413           | 670            | 24        | 313    | 1,540     | 4      |
| Feb-13 | 3,874  | 4,467  | 1,980  | 3,433        | 414           | 666            | 24        | 369    | 1,423     | 2      |
| Mar-13 | 4,093  | 4,709  | 2,202  | 3,560        | 426           | 705            | 19        | 357    | 1,370     | 2      |
| Apr-13 | 4,061  | 4,536  | 2,025  | 3,484        | 404           | 633            | 90        | 405    | 1,584     | 7      |
| May-13 | 3,987  | 4,368  | 2,083  | 3,350        | 392           | 779            | 33        | 377    | 1,500     | 5      |
| Jun-13 | 3,926  | 4,278  | 2,027  | 3,253        | 477           | 583            | 38        | 359    | 1,293     | 20     |