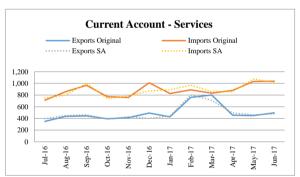

FY17

Amount in Million US\$

|        |        |        |        | Curr         | ent Account - | <ul> <li>Original Ser</li> </ul> | ries    |        |           |        |
|--------|--------|--------|--------|--------------|---------------|----------------------------------|---------|--------|-----------|--------|
| Period | Tota   | al     | Goo    | ds           | Servi         | ces                              | Primary | Income | Secondary | Income |
|        | Credit | Debit  | Credit | Debit        | Credit        | Debit                            | Credit  | Debit  | Credit    | Debit  |
| FY17   | 52,218 | 64,488 | 22,003 | 48,001       | 5,915         | 10,576                           | 696     | 5,710  | 23,604    | 201    |
| Jul-16 | 3,505  | 4,223  | 1,508  | 3,119        | 349           | 712                              | 22      | 380    | 1,626     | 12     |
| Aug-16 | 4,414  | 5,081  | 1,857  | 3,916        | 435           | 858                              | 42      | 286    | 2,080     | 21     |
| Sep-16 | 4,282  | 4,578  | 1,689  | 3,125        | 443           | 966                              | 72      | 460    | 2,078     | 27     |
| Oct-16 | 4,070  | 4,746  | 1,826  | 3,482        | 394           | 771                              | 37      | 482    | 1,813     | 11     |
| Nov-16 | 4,180  | 5,287  | 1,860  | 3,940        | 413           | 759                              | 77      | 564    | 1,830     | 24     |
| Dec-16 | 4,408  | 5,693  | 1,891  | 4,082        | 491           | 1,011                            | 95      | 583    | 1,931     | 17     |
| Jan-17 | 4,050  | 5,537  | 1,811  | 4,327        | 428           | 827                              | 79      | 375    | 1,732     | 8      |
| Feb-17 | 4,329  | 5,323  | 1,797  | 4,021        | 761           | 890                              | 47      | 400    | 1,724     | 12     |
| Mar-17 | 5,009  | 5,618  | 2,075  | 4,348        | 801           | 832                              | 70      | 414    | 2,063     | 24     |
| Apr-17 | 4,177  | 5,451  | 1,827  | 4,072        | 456           | 880                              | 41      | 486    | 1,853     | 13     |
| May-17 | 4,614  | 6,340  | 1,978  | 4,583        | 449           | 1,033                            | 47      | 704    | 2,140     | 20     |
| Jun-17 | 5,180  | 6,611  | 1,884  | 4,986        | 495           | 1,037                            | 67      | 576    | 2,734     | 12     |
|        |        |        | Curre  | nt Account - | Seasonally Ac | djusted Series                   | S       |        |           |        |
| FY17   | 52,102 | 64,360 | 22,008 | 47,961       | 5,912         | 10,614                           | 706     | 5,725  | 23,566    | 201    |
| Jul-16 | 3,942  | 4,280  | 1,723  | 3,117        | 395           | 749                              | 26      | 473    | 1,567     | 12     |
| Aug-16 | 4,199  | 4,979  | 1,795  | 3,702        | 450           | 801                              | 48      | 449    | 2,032     | 21     |
| Sep-16 | 4,138  | 4,716  | 1,744  | 3,150        | 461           | 1,002                            | 73      | 420    | 2,030     | 27     |
| Oct-16 | 4,224  | 5,020  | 1,895  | 3,661        | 389           | 739                              | 55      | 417    | 1,753     | 11     |
| Nov-16 | 4,254  | 5,158  | 1,832  | 3,931        | 429           | 783                              | 82      | 467    | 1,894     | 24     |
| Dec-16 | 4,263  | 5,374  | 1,819  | 4,056        | 401           | 871                              | 89      | 512    | 1,883     | 17     |
| Jan-17 | 4,375  | 5,621  | 1,868  | 4,288        | 440           | 891                              | 93      | 429    | 1,911     | 8      |
| Feb-17 | 4,671  | 6,007  | 1,853  | 4,461        | 802           | 968                              | 44      | 607    | 1,920     | 12     |
| Mar-17 | 4,604  | 5,585  | 1,881  | 4,208        | 712           | 860                              | 56      | 448    | 2,023     | 24     |
| Apr-17 | 4,466  | 5,857  | 1,891  | 4,519        | 493           | 858                              | 53      | 466    | 1,912     | 13     |
| May-17 | 4,360  | 5,668  | 1,862  | 4,353        | 461           | 1,074                            | 40      | 486    | 2,183     | 20     |
| Jun-17 | 4,606  | 6,095  | 1,845  | 4,515        | 479           | 1,018                            | 47      | 551    | 2,458     | 12     |

- 1.Trade data compiled by Pakistan Bureau of Statistics (PBS) and State Bank of Pakistan (SBP) may differ from each other due to the following reasons:
  - a. The SBP export and imports are based on realization of export proceeds and import payments made through the banking channel. Information on exports and imports unaccounted for by the banking channel are collected from the relevant sources and added to the exports/imports data reported by banks to arrive at the overall exports and imports. The trade data of PBS is, on the other hand, based on physical movement of goods crossing the custom boundaries of Pakistan
  - b. SBP imports are free on board (f.o.b) basis whereas PBS data is on cost, insurance & freight (c.i.f) basis.
- 2. SA stands for Seasonallay Adjusted.
- 3. All amounts are in million US Dollar
- 4. Secondary Income (Debit) do not follow seasonal patterns, so original series has been used as adjusted series.
- 5. Before analysing data, "Logistic Support" is subtracted from Current Account Cr. and Services Cr. which is added again after analysis. Similarly, "grants for budgetary support" is subtracted from Secondary Income Cr. and added after analysis.