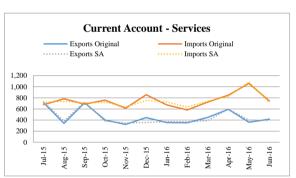

**FY16** 

Amount in Million US\$

|        |        |        |        | Curi   | ent Account - | Original Ser | ries    |        |           |            |
|--------|--------|--------|--------|--------|---------------|--------------|---------|--------|-----------|------------|
| Period | Tota   | al     | Goo    | ds     | Servi         | ces          | Primary | Income | Secondary | Income     |
|        | Credit | Debit  | Credit | Debit  | Credit        | Debit        | Credit  | Debit  | Credit    | Debit      |
| FY16   | 51,242 | 56,203 | 21,972 | 41,118 | 5,456         | 9,002        | 610     | 5,955  | 23,204    | 128        |
| Jul-15 | 4,321  | 4,626  | 1,759  | 3,596  | 715           | 676          | 19      | 347    | 1,828     | 7          |
| Aug-15 | 3,909  | 4,311  | 1,738  | 3,222  | 341           | 782          | 57      | 296    | 1,773     | 11         |
| Sep-15 | 4,690  | 4,569  | 1,821  | 3,257  | 711           | 687          | 34      | 616    | 2,124     | 9          |
| Oct-15 | 4,179  | 4,720  | 1,778  | 3,254  | 400           | 759          | 63      | 698    | 1,938     | 9          |
| Nov-15 | 3,995  | 4,306  | 1,740  | 3,152  | 321           | 614          | 49      | 533    | 1,885     | 7          |
| Dec-15 | 4,430  | 5,511  | 1,947  | 4,101  | 444           | 855          | 54      | 546    | 1,985     | 9          |
| Jan-16 | 3,688  | 4,467  | 1,692  | 3,357  | 354           | 672          | 33      | 420    | 1,609     | 18         |
| Feb-16 | 3,977  | 4,002  | 1,864  | 3,086  | 351           | 582          | 43      | 328    | 1,719     | $\epsilon$ |
| Mar-16 | 4,479  | 4,546  | 1,989  | 3,321  | 447           | 724          | 53      | 494    | 1,990     | 7          |
| Apr-16 | 4,349  | 4,529  | 1,818  | 3,168  | 594           | 848          | 43      | 501    | 1,894     | 12         |
| May-16 | 4,287  | 5,371  | 1,959  | 3,577  | 361           | 1,060        | 87      | 719    | 1,880     | 15         |
| Jun-16 | 4,938  | 5,245  | 1,867  | 4,027  | 417           | 743          | 75      | 457    | 2,579     | 18         |
|        |        |        |        |        | Seasonally Ac |              |         |        |           |            |
| FY16   | 50,950 | 55,892 | 21,879 | 40,899 | 5,433         | 9,008        | 621     | 5,908  | 23,171    | 128        |
| Jul-15 | 4,413  | 4,440  | 1,833  | 3,323  | 728           | 721          | 22      | 455    | 1,776     | 7          |
| Aug-15 | 4,109  | 4,544  | 1,838  | 3,325  | 380           | 736          | 71      | 464    | 1,739     | 11         |
| Sep-15 | 4,460  | 4,555  | 1,828  | 3,225  | 725           | 709          | 39      | 555    | 2,073     | 9          |
| Oct-15 | 4,157  | 4,804  | 1,813  | 3,348  | 381           | 722          | 88      | 578    | 1,874     | 9          |
| Nov-15 | 4,280  | 4,321  | 1,816  | 3,244  | 348           | 637          | 50      | 411    | 1,951     | 7          |
| Dec-15 | 4,102  | 5,099  | 1,814  | 3,887  | 354           | 752          | 50      | 502    | 1,920     | 9          |
| Jan-16 | 4,169  | 4,826  | 1,823  | 3,551  | 373           | 725          | 41      | 501    | 1,771     | 18         |
| Feb-16 | 4,117  | 4,296  | 1,806  | 3,233  | 368           | 636          | 38      | 481    | 1,915     | 6          |
| Mar-16 | 4,106  | 4,483  | 1,796  | 3,195  | 391           | 741          | 44      | 515    | 1,953     | 7          |
| Apr-16 | 4,408  | 4,708  | 1,788  | 3,407  | 597           | 826          | 55      | 479    | 1,951     | 12         |
| May-16 | 4,265  | 4,947  | 1,953  | 3,510  | 400           | 1,084        | 72      | 508    | 1,909     | 15         |
| Jun-16 | 4,364  | 4,869  | 1,771  | 3,651  | 388           | 719          | 51      | 459    | 2,339     | 18         |

- 1.Trade data compiled by Pakistan Bureau of Statistics (PBS) and State Bank of Pakistan (SBP) may differ from each other due to the following reasons:
  - a. The SBP export and imports are based on realization of export proceeds and import payments made through the banking channel. Information on exports and imports unaccounted for by the banking channel are collected from the relevant sources and added to the exports/imports data reported by banks to arrive at the overall exports and imports. The trade data of PBS is, on the other hand, based on physical movement of goods crossing the custom boundaries of Pakistan
  - b. SBP imports are free on board (f.o.b) basis whereas PBS data is on cost, insurance & freight (c.i.f) basis.
- 2. SA stands for Seasonallay Adjusted.
- 3. All amounts are in million US Dollar
- 4. Secondary Income (Debit) do not follow seasonal patterns, so original series has been used as adjusted series.
- 5. Before analysing data, "Logistic Support" is subtracted from Current Account Cr. and Services Cr. which is added again after analysis. Similarly, "grants for budgetary support" is subtracted from Secondary Income Cr. and added after analysis.