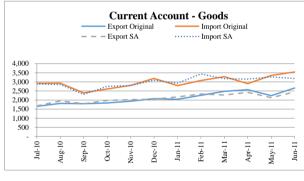

FY11

Amount in Million US\$

|        |        |        |        | Curi         | rent Account - | Original Se   | ries    |        |           |        |
|--------|--------|--------|--------|--------------|----------------|---------------|---------|--------|-----------|--------|
| Period | Tota   | al     | Good   | ds           | Servi          | ces           | Primary | Income | Secondary | Income |
|        | Credit | Debit  | Credit | Debit        | Credit         | Debit         | Credit  | Debit  | Credit    | Debit  |
| FY11   | 47,693 | 47,479 | 25,369 | 35,796       | 5,745          | 7,774         | 716     | 3,733  | 15,863    | 176    |
| Jul-10 | 3,169  | 3,792  | 1,654  | 2,920        | 315            | 570           | 55      | 287    | 1,145     | 15     |
| Aug-10 | 3,423  | 3,771  | 1,819  | 2,925        | 356            | 569           | 60      | 260    | 1,188     | 17     |
| Sep-10 | 3,725  | 3,296  | 1,796  | 2,392        | 397            | 603           | 70      | 286    | 1,462     | 15     |
| Oct-10 | 3,597  | 3,592  | 1,841  | 2,613        | 419            | 709           | 61      | 256    | 1,276     | 14     |
| Nov-10 | 3,877  | 3,924  | 1,935  | 2,805        | 543            | 603           | 59      | 507    | 1,340     | 9      |
| Dec-10 | 4,712  | 4,106  | 2,076  | 3,191        | 1,272          | 643           | 56      | 262    | 1,308     | 10     |
| Jan-11 | 3,488  | 3,606  | 2,039  | 2,791        | 353            | 589           | 43      | 210    | 1,053     | 16     |
| Feb-11 | 3,838  | 3,936  | 2,260  | 3,074        | 373            | 572           | 42      | 276    | 1,163     | 14     |
| Mar-11 | 4,526  | 4,342  | 2,477  | 3,288        | 393            | 682           | 47      | 356    | 1,609     | 16     |
| Apr-11 | 4,373  | 3,897  | 2,571  | 2,904        | 478            | 648           | 70      | 328    | 1,254     | 17     |
| May-11 | 4,076  | 4,621  | 2,239  | 3,350        | 408            | 760           | 61      | 492    | 1,368     | 19     |
| Jun-11 | 4,889  | 4,596  | 2,662  | 3,543        | 438            | 826           | 92      | 213    | 1,697     | 14     |
|        |        |        | Curre  | nt Account - | Seasonally Ad  | ljusted Serie | s       |        |           |        |
| FY11   | 47,620 | 47,504 | 25,278 | 35,825       | 5,725          | 7,759         | 718     | 3,685  | 15,858    | 176    |
| Jul-10 | 3,271  | 3,864  | 1,678  | 2,879        | 348            | 606           | 56      | 338    | 1,169     | 15     |
| Aug-10 | 3,535  | 3,798  | 1,953  | 2,854        | 394            | 581           | 75      | 328    | 1,211     | 17     |
| Sep-10 | 3,550  | 3,180  | 1,800  | 2,312        | 408            | 629           | 75      | 280    | 1,442     | 15     |
| Oct-10 | 3,666  | 3,699  | 1,983  | 2,755        | 412            | 673           | 59      | 267    | 1,230     | 14     |
| Nov-10 | 3,990  | 3,814  | 2,020  | 2,791        | 561            | 599           | 54      | 343    | 1,398     | 9      |
| Dec-10 | 4,473  | 3,928  | 2,050  | 3,092        | 1,114          | 601           | 47      | 282    | 1,202     | 10     |
| Jan-11 | 3,911  | 3,967  | 2,175  | 2,929        | 426            | 641           | 41      | 292    | 1,141     | 16     |
| Feb-11 | 4,109  | 4,398  | 2,335  | 3,433        | 422            | 638           | 49      | 324    | 1,299     | 14     |
| Mar-11 | 4,206  | 4,202  | 2,278  | 3,175        | 351            | 673           | 54      | 324    | 1,540     | 16     |
| Apr-11 | 4,319  | 4,012  | 2,426  | 3,149        | 449            | 626           | 79      | 305    | 1,284     | 17     |
| May-11 | 4,095  | 4,418  | 2,135  | 3,275        | 451            | 754           | 62      | 368    | 1,360     | 19     |
| Jun-11 | 4,495  | 4,224  | 2,445  | 3,181        | 389            | 738           | 67      | 234    | 1,582     | 14     |