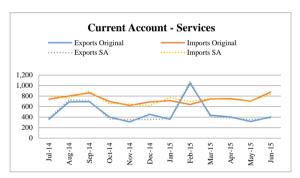

**FY14** 

Amount in Million US\$

| D . 1  |        |        |        | Curr         | ent Account.  | Original Ser   | ies       |        |           |        |
|--------|--------|--------|--------|--------------|---------------|----------------|-----------|--------|-----------|--------|
| Period | Tota   | al     | Good   | ds           | Servi         | ces            | Primary 1 | Income | Secondary | Income |
|        | Credit | Debit  | Credit | Debit        | Credit        | Debit          | Credit    | Debit  | Credit    | Debit  |
| FY14   | 51,153 | 54,283 | 25,078 | 41,668       | 5,345         | 7,995          | 508       | 4,463  | 20,222    | 157    |
| Jul-13 | 4,219  | 4,325  | 2,194  | 3,458        | 343           | 567            | 60        | 297    | 1,622     | 3      |
| Aug-13 | 3,931  | 4,412  | 2,009  | 3,468        | 305           | 684            | 40        | 256    | 1,577     | 4      |
| Sep-13 | 4,070  | 4,798  | 2,054  | 3,715        | 347           | 652            | 50        | 418    | 1,619     | 13     |
| Oct-13 | 4,629  | 4,739  | 2,063  | 3,617        | 671           | 713            | 25        | 407    | 1,870     | 2      |
| Nov-13 | 3,796  | 4,517  | 1,820  | 3,265        | 341           | 701            | 71        | 546    | 1,564     | 5      |
| Dec-13 | 4,721  | 4,578  | 2,327  | 3,594        | 428           | 626            | 21        | 349    | 1,945     | 9      |
| Jan-14 | 3,950  | 4,486  | 2,129  | 3,596        | 347           | 668            | 52        | 211    | 1,422     | 11     |
| Feb-14 | 4,260  | 4,174  | 2,058  | 3,159        | 667           | 656            | 31        | 355    | 1,504     | 4      |
| Mar-14 | 4,244  | 4,483  | 2,092  | 3,354        | 382           | 692            | 41        | 418    | 1,729     | 19     |
| Apr-14 | 4,149  | 4,388  | 2,097  | 3,329        | 383           | 695            | 36        | 347    | 1,633     | 17     |
| May-14 | 4,645  | 4,741  | 2,133  | 3,531        | 758           | 658            | 37        | 526    | 1,717     | 26     |
| Jun-14 | 4,539  | 4,642  | 2,102  | 3,582        | 373           | 683            | 44        | 333    | 2,020     | 44     |
|        |        |        | Curre  | nt Account - | Seasonally Ac | ljusted Series | i         |        |           |        |
| FY14   | 51,083 | 54,274 | 25,059 | 41,644       | 5,352         | 8,025          | 527       | 4,464  | 20,205    | 157    |
| Jul-13 | 4,196  | 4,179  | 2,169  | 3,144        | 362           | 615            | 61        | 397    | 1,606     | 3      |
| Aug-13 | 4,033  | 4,486  | 2,115  | 3,494        | 326           | 663            | 52        | 372    | 1,565     | 4      |
| Sep-13 | 4,019  | 4,757  | 2,145  | 3,730        | 376           | 675            | 64        | 390    | 1,581     | 13     |
| Oct-13 | 4,366  | 4,526  | 2,046  | 3,511        | 644           | 667            | 28        | 353    | 1,806     | 2      |
| Nov-13 | 4,088  | 4,567  | 1,930  | 3,462        | 365           | 726            | 68        | 379    | 1,628     | 5      |
| Dec-13 | 4,578  | 4,454  | 2,322  | 3,499        | 356           | 579            | 19        | 360    | 1,844     | 9      |
| Jan-14 | 4,102  | 4,592  | 2,097  | 3,508        | 354           | 719            | 64        | 280    | 1,562     | 11     |
| Feb-14 | 4,588  | 4,695  | 2,119  | 3,518        | 707           | 719            | 28        | 459    | 1,679     | 4      |
| Mar-14 | 4,237  | 4,710  | 2,036  | 3,474        | 353           | 692            | 39        | 399    | 1,684     | 19     |
| Apr-14 | 3,980  | 4,413  | 1,964  | 3,406        | 368           | 676            | 43        | 309    | 1,680     | 17     |
| May-14 | 4,620  | 4,488  | 2,047  | 3,587        | 785           | 656            | 32        | 393    | 1,727     | 26     |
| Jun-14 | 4,276  | 4,407  | 2,069  | 3,311        | 356           | 638            | 29        | 373    | 1,843     | 44     |