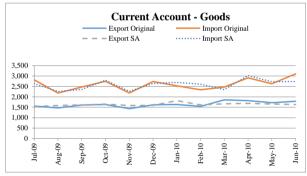

FY10

Amount in Million US\$

|        | Current Account - Original Series |        |        |        |        |       |         |        |                  |       |  |
|--------|-----------------------------------|--------|--------|--------|--------|-------|---------|--------|------------------|-------|--|
| Period | Tota                              | al     | Goo    | ds     | Servi  | ces   | Primary | Income | Secondary Income |       |  |
|        | Credit                            | Debit  | Credit | Debit  | Credit | Debit | Credit  | Debit  | Credit           | Debit |  |
| FY10   | 38,126                            | 42,072 | 19,680 | 31,132 | 5,213  | 6,987 | 561     | 3,843  | 12,672           | 110   |  |
| Jul-09 | 2,959                             | 3,692  | 1,559  | 2,815  | 271    | 569   | 46      | 305    | 1,083            | 3     |  |
| Aug-09 | 2,819                             | 2,946  | 1,471  | 2,183  | 323    | 495   | 28      | 262    | 997              | 6     |  |
| Sep-09 | 3,143                             | 3,264  | 1,606  | 2,470  | 281    | 533   | 25      | 231    | 1,231            | 30    |  |
| Oct-09 | 3,120                             | 3,708  | 1,632  | 2,747  | 363    | 698   | 59      | 259    | 1,066            | 4     |  |
| Nov-09 | 2,797                             | 3,050  | 1,433  | 2,184  | 333    | 572   | 27      | 291    | 1,004            | 3     |  |
| Dec-09 | 3,124                             | 3,872  | 1,619  | 2,736  | 369    | 644   | 56      | 485    | 1,080            | 7     |  |
| Jan-10 | 2,834                             | 3,316  | 1,636  | 2,533  | 246    | 503   | 67      | 275    | 885              | 5     |  |
| Feb-10 | 3,109                             | 3,084  | 1,543  | 2,341  | 627    | 498   | 51      | 240    | 888              | 5     |  |
| Mar-10 | 3,365                             | 3,444  | 1,856  | 2,474  | 289    | 599   | 69      | 366    | 1,151            | 5     |  |
| Apr-10 | 3,555                             | 3,905  | 1,819  | 2,914  | 622    | 619   | 41      | 349    | 1,073            | 23    |  |
| May-10 | 3,760                             | 3,706  | 1,717  | 2,633  | 1,087  | 587   | 48      | 473    | 908              | 13    |  |
| Jun-10 | 3,541                             | 4,085  | 1,789  | 3,102  | 402    | 670   | 44      | 307    | 1,306            | 6     |  |