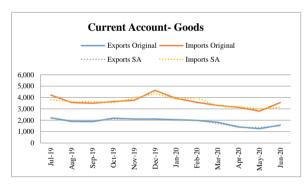

**FY20** 

Amount in Million US\$

|        |        |        |        | Curr         | ent Account - | Original Ser   | ies       |        |           |        |
|--------|--------|--------|--------|--------------|---------------|----------------|-----------|--------|-----------|--------|
| Period | Tota   | al     | Goo    | ds           | Servi         | ces            | Primary 1 | Income | Secondary | Income |
|        | Credit | Debit  | Credit | Debit        | Credit        | Debit          | Credit    | Debit  | Credit    | Debit  |
| FY20   | 54,254 | 58,703 | 22,536 | 43,645       | 5,437         | 8,753          | 479       | 5,938  | 25,802    | 367    |
| Jul-19 | 5,124  | 5,740  | 2,217  | 4,222        | 485           | 913            | 44        | 592    | 2,378     | 13     |
| Aug-19 | 4,239  | 4,871  | 1,896  | 3,556        | 430           | 961            | 40        | 327    | 1,873     | 27     |
| Sep-19 | 4,292  | 4,763  | 1,881  | 3,497        | 427           | 646            | 58        | 592    | 1,926     | 28     |
| Oct-19 | 5,074  | 5,026  | 2,191  | 3,648        | 546           | 738            | 28        | 607    | 2,309     | 33     |
| Nov-19 | 4,558  | 4,969  | 2,113  | 3,762        | 464           | 707            | 23        | 467    | 1,958     | 33     |
| Dec-19 | 5,047  | 6,412  | 2,110  | 4,629        | 572           | 1,029          | 44        | 715    | 2,321     | 39     |
| Jan-20 | 4,654  | 5,190  | 2,056  | 3,931        | 524           | 730            | 37        | 490    | 2,037     | 39     |
| Feb-20 | 4,541  | 4,755  | 1,996  | 3,581        | 469           | 898            | 48        | 249    | 2,028     | 27     |
| Mar-20 | 4,468  | 4,418  | 1,821  | 3,310        | 428           | 584            | 61        | 479    | 2,158     | 45     |
| Apr-20 | 3,712  | 4,222  | 1,423  | 3,144        | 354           | 516            | 28        | 534    | 1,907     | 28     |
| May-20 | 3,766  | 3,437  | 1,259  | 2,805        | 361           | 387            | 33        | 223    | 2,113     | 22     |
| Jun-20 | 4,779  | 4,900  | 1,573  | 3,560        | 377           | 644            | 35        | 663    | 2,794     | 33     |
|        |        |        | Curre  | nt Account - | Seasonally Ad | ljusted Series | 1         |        |           |        |
| FY20   | 54,064 | 58,369 | 22,414 | 43,367       | 5,416         | 8,718          | 484       | 5,993  | 25,790    | 367    |
| Jul-19 | 5,124  | 5,204  | 2,220  | 3,798        | 509           | 939            | 48        | 591    | 2,272     | 13     |
| Aug-19 | 4,205  | 5,203  | 1,960  | 3,640        | 458           | 883            | 42        | 539    | 1,806     | 27     |
| Sep-19 | 4,375  | 5,205  | 1,973  | 3,645        | 453           | 681            | 45        | 565    | 1,892     | 28     |
| Oct-19 | 4,872  | 5,024  | 2,113  | 3,550        | 519           | 707            | 47        | 551    | 2,234     | 33     |
| Nov-19 | 4,827  | 5,160  | 2,130  | 3,947        | 459           | 708            | 28        | 494    | 2,007     | 33     |
| Dec-19 | 4,902  | 5,566  | 2,053  | 4,339        | 486           | 873            | 42        | 577    | 2,321     | 39     |
| Jan-20 | 4,767  | 5,150  | 2,005  | 3,875        | 492           | 775            | 40        | 506    | 2,245     | 39     |
| Feb-20 | 4,795  | 5,289  | 1,972  | 3,972        | 494           | 964            | 48        | 438    | 2,275     | 27     |
| Mar-20 | 4,241  | 4,412  | 1,732  | 3,270        | 406           | 600            | 50        | 483    | 2,101     | 45     |
| Apr-20 | 3,636  | 4,243  | 1,371  | 3,185        | 359           | 511            | 36        | 477    | 1,975     | 28     |
| May-20 | 4,001  | 3,473  | 1,385  | 3,019        | 399           | 430            | 30        | 173    | 2,160     | 22     |
| Jun-20 | 4,319  | 4,440  | 1,500  | 3,127        | 382           | 647            | 28        | 599    | 2,502     | 33     |

FY19

Amount in Million US\$

|        |        |        |        | Curr         | ent Account - | Original Ser   | ries      |        |           |        |
|--------|--------|--------|--------|--------------|---------------|----------------|-----------|--------|-----------|--------|
| Period | Tota   | al     | Good   | ds           | Servi         | ces            | Primary 1 | Income | Secondary | Income |
|        | Credit | Debit  | Credit | Debit        | Credit        | Debit          | Credit    | Debit  | Credit    | Debit  |
| FY19   | 55,791 | 69,225 | 24,257 | 51,869       | 5,966         | 10,936         | 578       | 6,188  | 24,990    | 232    |
| Jul-18 | 4,889  | 6,992  | 2,013  | 5,290        | 477           | 1,218          | 53        | 445    | 2,346     | 39     |
| Aug-18 | 5,106  | 5,915  | 2,075  | 4,606        | 499           | 901            | 64        | 387    | 2,468     | 21     |
| Sep-18 | 3,990  | 5,190  | 1,805  | 4,008        | 495           | 764            | 51        | 404    | 1,639     | 14     |
| Oct-18 | 4,849  | 6,106  | 2,061  | 4,680        | 508           | 841            | 69        | 570    | 2,211     | 15     |
| Nov-18 | 4,393  | 5,513  | 1,898  | 4,142        | 478           | 870            | 30        | 486    | 1,987     | 15     |
| Dec-18 | 4,601  | 6,435  | 2,013  | 4,776        | 563           | 1,041          | 57        | 591    | 1,968     | 27     |
| Jan-19 | 4,842  | 5,697  | 2,274  | 4,285        | 519           | 849            | 52        | 540    | 1,997     | 23     |
| Feb-19 | 4,224  | 4,507  | 1,875  | 3,407        | 485           | 741            | 57        | 345    | 1,807     | 14     |
| Mar-19 | 4,573  | 5,396  | 2,037  | 4,118        | 542           | 829            | 33        | 433    | 1,961     | 16     |
| Apr-19 | 4,527  | 5,692  | 2,084  | 4,135        | 486           | 928            | 29        | 612    | 1,928     | 17     |
| May-19 | 5,341  | 6,345  | 2,323  | 4,384        | 468           | 1,164          | 7         | 785    | 2,543     | 12     |
| Jun-19 | 4,456  | 5,437  | 1,799  | 4,038        | 446           | 790            | 76        | 590    | 2,135     | 19     |
|        |        |        | Curre  | nt Account - | Seasonally Ac | ljusted Series | 1         |        |           |        |
| FY19   | 56,046 | 69,306 | 24,386 | 51,918       | 6,012         | 10,990         | 615       | 6,248  | 25,022    | 232    |
| Jul-18 | 5,214  | 6,554  | 2,174  | 4,939        | 538           | 1,256          | 60        | 474    | 2,244     | 39     |
| Aug-18 | 4,853  | 6,060  | 2,074  | 4,476        | 507           | 832            | 67        | 626    | 2,390     | 21     |
| Sep-18 | 4,234  | 5,952  | 1,989  | 4,427        | 548           | 804            | 43        | 378    | 1,606     | 14     |
| Oct-18 | 4,608  | 6,024  | 1,945  | 4,486        | 470           | 807            | 114       | 521    | 2,140     | 15     |
| Nov-18 | 4,502  | 5,495  | 1,878  | 4,169        | 478           | 881            | 35        | 484    | 2,044     | 15     |
| Dec-18 | 4,615  | 5,956  | 1,984  | 4,752        | 478           | 880            | 55        | 489    | 1,951     | 27     |
| Jan-19 | 4,963  | 5,620  | 2,217  | 4,188        | 502           | 909            | 57        | 569    | 2,203     | 23     |
| Feb-19 | 4,533  | 5,054  | 1,912  | 3,773        | 524           | 799            | 56        | 574    | 2,022     | 14     |
| Mar-19 | 4,545  | 5,708  | 2,021  | 4,336        | 512           | 856            | 26        | 455    | 1,914     | 16     |
| Apr-19 | 4,449  | 5,569  | 1,987  | 4,104        | 505           | 912            | 37        | 564    | 1,995     | 17     |
| May-19 | 5,166  | 5,898  | 2,315  | 4,328        | 472           | 1,264          | 6         | 573    | 2,601     | 12     |
| Jun-19 | 4,364  | 5,416  | 1,890  | 3,940        | 478           | 790            | 59        | 541    | 1,912     | 19     |