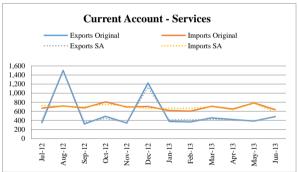

**FY13** 

Amount in Million US\$

|        |        |        |        | Curr         | ent Account - | Original Ser   | ries      |        |           |        |
|--------|--------|--------|--------|--------------|---------------|----------------|-----------|--------|-----------|--------|
| Period | Tota   | al     | Goo    | ds           | Servi         | ces            | Primary 1 | Income | Secondary | Income |
|        | Credit | Debit  | Credit | Debit        | Credit        | Debit          | Credit    | Debit  | Credit    | Debit  |
| FY13   | 50,197 | 52,693 | 24,802 | 40,157       | 6,724         | 8,288          | 488       | 4,157  | 18,183    | 91     |
| Jul-12 | 3,892  | 4,346  | 2,020  | 3,446        | 349           | 670            | 48        | 228    | 1,475     | 2      |
| Aug-12 | 5,191  | 4,210  | 2,030  | 3,232        | 1,501         | 720            | 31        | 251    | 1,629     | 7      |
| Sep-12 | 4,018  | 4,106  | 2,101  | 3,098        | 323           | 675            | 32        | 324    | 1,562     | 9      |
| Oct-12 | 4,509  | 4,934  | 2,117  | 3,742        | 491           | 809            | 41        | 369    | 1,860     | 14     |
| Nov-12 | 3,925  | 4,623  | 2,027  | 3,425        | 343           | 696            | 31        | 495    | 1,524     | 7      |
| Dec-12 | 4,737  | 4,136  | 1,859  | 3,117        | 1,224         | 708            | 71        | 299    | 1,583     | 12     |
| Jan-13 | 3,891  | 4,249  | 2,085  | 3,402        | 379           | 620            | 21        | 223    | 1,406     | 4      |
| Feb-13 | 3,597  | 3,987  | 1,930  | 3,077        | 366           | 605            | 24        | 303    | 1,277     | 2      |
| Mar-13 | 4,065  | 4,489  | 2,177  | 3,392        | 456           | 711            | 18        | 384    | 1,414     | 2      |
| Apr-13 | 4,246  | 4,565  | 2,204  | 3,441        | 421           | 652            | 78        | 465    | 1,543     | 7      |
| May-13 | 4,177  | 4,760  | 2,258  | 3,468        | 386           | 786            | 36        | 501    | 1,497     | 5      |
| Jun-13 | 3,949  | 4,288  | 1,994  | 3,317        | 485           | 636            | 57        | 315    | 1,413     | 20     |
|        |        |        | Curre  | nt Account - | Seasonally Ad | ljusted Series | ;         |        |           |        |
| FY13   | 50,345 | 52,838 | 24,951 | 40,292       | 6,727         | 8,309          | 488       | 4,128  | 18,208    | 91     |
| Jul-12 | 4,058  | 4,348  | 2,115  | 3,266        | 397           | 724            | 47        | 294    | 1,477     | 2      |
| Aug-12 | 5,119  | 4,131  | 2,089  | 3,098        | 1,507         | 714            | 40        | 340    | 1,628     | 7      |
| Sep-12 | 4,149  | 4,240  | 2,287  | 3,281        | 365           | 700            | 39        | 315    | 1,531     | 9      |
| Oct-12 | 4,182  | 4,643  | 2,050  | 3,565        | 442           | 757            | 42        | 344    | 1,795     | 14     |
| Nov-12 | 4,087  | 4,519  | 2,140  | 3,484        | 358           | 715            | 29        | 335    | 1,588     | 7      |
| Dec-12 | 4,766  | 4,257  | 1,901  | 3,212        | 1,132         | 663            | 63        | 320    | 1,479     | 12     |
| Jan-13 | 4,043  | 4,342  | 2,052  | 3,306        | 413           | 670            | 24        | 313    | 1,540     | 4      |
| Feb-13 | 3,874  | 4,467  | 1,980  | 3,433        | 414           | 666            | 24        | 369    | 1,423     | 2      |
| Mar-13 | 4,093  | 4,709  | 2,202  | 3,560        | 426           | 705            | 19        | 357    | 1,370     | 2      |
| Apr-13 | 4,061  | 4,536  | 2,025  | 3,484        | 404           | 633            | 90        | 405    | 1,584     | 7      |
| May-13 | 3,987  | 4,368  | 2,083  | 3,350        | 392           | 779            | 33        | 377    | 1,500     | 5      |
| Jun-13 | 3,926  | 4,278  | 2,027  | 3,253        | 477           | 583            | 38        | 359    | 1,293     | 20     |