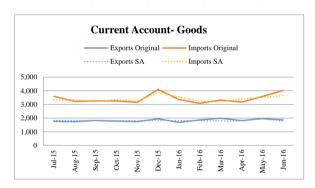

**FY16** 

Amount in Million US\$

|        |        |        |        | Curi   | ent Account - | Original Ser | ries    |        |           |            |
|--------|--------|--------|--------|--------|---------------|--------------|---------|--------|-----------|------------|
| Period | Tota   | al     | Goo    | ds     | Servi         | ces          | Primary | Income | Secondary | Income     |
|        | Credit | Debit  | Credit | Debit  | Credit        | Debit        | Credit  | Debit  | Credit    | Debit      |
| FY16   | 51,242 | 56,203 | 21,972 | 41,118 | 5,456         | 9,002        | 610     | 5,955  | 23,204    | 128        |
| Jul-15 | 4,321  | 4,626  | 1,759  | 3,596  | 715           | 676          | 19      | 347    | 1,828     | 7          |
| Aug-15 | 3,909  | 4,311  | 1,738  | 3,222  | 341           | 782          | 57      | 296    | 1,773     | 11         |
| Sep-15 | 4,690  | 4,569  | 1,821  | 3,257  | 711           | 687          | 34      | 616    | 2,124     | 9          |
| Oct-15 | 4,179  | 4,720  | 1,778  | 3,254  | 400           | 759          | 63      | 698    | 1,938     | 9          |
| Nov-15 | 3,995  | 4,306  | 1,740  | 3,152  | 321           | 614          | 49      | 533    | 1,885     | 7          |
| Dec-15 | 4,430  | 5,511  | 1,947  | 4,101  | 444           | 855          | 54      | 546    | 1,985     | 9          |
| Jan-16 | 3,688  | 4,467  | 1,692  | 3,357  | 354           | 672          | 33      | 420    | 1,609     | 18         |
| Feb-16 | 3,977  | 4,002  | 1,864  | 3,086  | 351           | 582          | 43      | 328    | 1,719     | $\epsilon$ |
| Mar-16 | 4,479  | 4,546  | 1,989  | 3,321  | 447           | 724          | 53      | 494    | 1,990     | 7          |
| Apr-16 | 4,349  | 4,529  | 1,818  | 3,168  | 594           | 848          | 43      | 501    | 1,894     | 12         |
| May-16 | 4,287  | 5,371  | 1,959  | 3,577  | 361           | 1,060        | 87      | 719    | 1,880     | 15         |
| Jun-16 | 4,938  | 5,245  | 1,867  | 4,027  | 417           | 743          | 75      | 457    | 2,579     | 18         |
|        |        |        |        |        | Seasonally Ac |              |         |        |           |            |
| FY16   | 50,950 | 55,892 | 21,879 | 40,899 | 5,433         | 9,008        | 621     | 5,908  | 23,171    | 128        |
| Jul-15 | 4,413  | 4,440  | 1,833  | 3,323  | 728           | 721          | 22      | 455    | 1,776     | 7          |
| Aug-15 | 4,109  | 4,544  | 1,838  | 3,325  | 380           | 736          | 71      | 464    | 1,739     | 11         |
| Sep-15 | 4,460  | 4,555  | 1,828  | 3,225  | 725           | 709          | 39      | 555    | 2,073     | 9          |
| Oct-15 | 4,157  | 4,804  | 1,813  | 3,348  | 381           | 722          | 88      | 578    | 1,874     | 9          |
| Nov-15 | 4,280  | 4,321  | 1,816  | 3,244  | 348           | 637          | 50      | 411    | 1,951     | 7          |
| Dec-15 | 4,102  | 5,099  | 1,814  | 3,887  | 354           | 752          | 50      | 502    | 1,920     | 9          |
| Jan-16 | 4,169  | 4,826  | 1,823  | 3,551  | 373           | 725          | 41      | 501    | 1,771     | 18         |
| Feb-16 | 4,117  | 4,296  | 1,806  | 3,233  | 368           | 636          | 38      | 481    | 1,915     | 6          |
| Mar-16 | 4,106  | 4,483  | 1,796  | 3,195  | 391           | 741          | 44      | 515    | 1,953     | 7          |
| Apr-16 | 4,408  | 4,708  | 1,788  | 3,407  | 597           | 826          | 55      | 479    | 1,951     | 12         |
| May-16 | 4,265  | 4,947  | 1,953  | 3,510  | 400           | 1,084        | 72      | 508    | 1,909     | 15         |
| Jun-16 | 4,364  | 4,869  | 1,771  | 3,651  | 388           | 719          | 51      | 459    | 2,339     | 18         |

- 1.Trade data compiled by Pakistan Bureau of Statistics (PBS) and State Bank of Pakistan (SBP) may differ from each other due to the following reasons:
  - a. The SBP export and imports are based on realization of export proceeds and import payments made through the banking channel. Information on exports and imports unaccounted for by the banking channel are collected from the relevant sources and added to the exports/imports data reported by banks to arrive at the overall exports and imports. The trade data of PBS is, on the other hand, based on physical movement of goods crossing the custom boundaries of Pakistan
  - b. SBP imports are free on board (f.o.b) basis whereas PBS data is on cost, insurance & freight (c.i.f) basis.
- 2. SA stands for Seasonallay Adjusted.
- 3. All amounts are in million US Dollar
- 4. Secondary Income (Debit) do not follow seasonal patterns, so original series has been used as adjusted series.
- 5. Before analysing data, "Logistic Support" is subtracted from Current Account Cr. and Services Cr. which is added again after analysis. Similarly, "grants for budgetary support" is subtracted from Secondary Income Cr. and added after analysis.