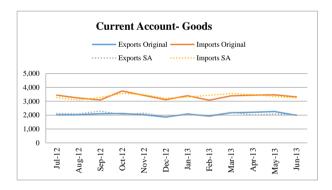

**FY13** 

Amount in Million US\$

|        |        |        |        | Curr         | ent Account - | Original Ser   | ries      |        |           |        |
|--------|--------|--------|--------|--------------|---------------|----------------|-----------|--------|-----------|--------|
| Period | Tota   | al     | Goo    | ds           | Servi         | ces            | Primary 1 | Income | Secondary | Income |
|        | Credit | Debit  | Credit | Debit        | Credit        | Debit          | Credit    | Debit  | Credit    | Debit  |
| FY13   | 50,197 | 52,693 | 24,802 | 40,157       | 6,724         | 8,288          | 488       | 4,157  | 18,183    | 91     |
| Jul-12 | 3,892  | 4,346  | 2,020  | 3,446        | 349           | 670            | 48        | 228    | 1,475     | 2      |
| Aug-12 | 5,191  | 4,210  | 2,030  | 3,232        | 1,501         | 720            | 31        | 251    | 1,629     | 7      |
| Sep-12 | 4,018  | 4,106  | 2,101  | 3,098        | 323           | 675            | 32        | 324    | 1,562     | 9      |
| Oct-12 | 4,509  | 4,934  | 2,117  | 3,742        | 491           | 809            | 41        | 369    | 1,860     | 14     |
| Nov-12 | 3,925  | 4,623  | 2,027  | 3,425        | 343           | 696            | 31        | 495    | 1,524     | 7      |
| Dec-12 | 4,737  | 4,136  | 1,859  | 3,117        | 1,224         | 708            | 71        | 299    | 1,583     | 12     |
| Jan-13 | 3,891  | 4,249  | 2,085  | 3,402        | 379           | 620            | 21        | 223    | 1,406     | 4      |
| Feb-13 | 3,597  | 3,987  | 1,930  | 3,077        | 366           | 605            | 24        | 303    | 1,277     | 2      |
| Mar-13 | 4,065  | 4,489  | 2,177  | 3,392        | 456           | 711            | 18        | 384    | 1,414     | 2      |
| Apr-13 | 4,246  | 4,565  | 2,204  | 3,441        | 421           | 652            | 78        | 465    | 1,543     | 7      |
| May-13 | 4,177  | 4,760  | 2,258  | 3,468        | 386           | 786            | 36        | 501    | 1,497     | 5      |
| Jun-13 | 3,949  | 4,288  | 1,994  | 3,317        | 485           | 636            | 57        | 315    | 1,413     | 20     |
|        |        |        | Curre  | nt Account - | Seasonally Ad | ljusted Series | ;         |        |           |        |
| FY13   | 50,345 | 52,838 | 24,951 | 40,292       | 6,727         | 8,309          | 488       | 4,128  | 18,208    | 91     |
| Jul-12 | 4,058  | 4,348  | 2,115  | 3,266        | 397           | 724            | 47        | 294    | 1,477     | 2      |
| Aug-12 | 5,119  | 4,131  | 2,089  | 3,098        | 1,507         | 714            | 40        | 340    | 1,628     | 7      |
| Sep-12 | 4,149  | 4,240  | 2,287  | 3,281        | 365           | 700            | 39        | 315    | 1,531     | 9      |
| Oct-12 | 4,182  | 4,643  | 2,050  | 3,565        | 442           | 757            | 42        | 344    | 1,795     | 14     |
| Nov-12 | 4,087  | 4,519  | 2,140  | 3,484        | 358           | 715            | 29        | 335    | 1,588     | 7      |
| Dec-12 | 4,766  | 4,257  | 1,901  | 3,212        | 1,132         | 663            | 63        | 320    | 1,479     | 12     |
| Jan-13 | 4,043  | 4,342  | 2,052  | 3,306        | 413           | 670            | 24        | 313    | 1,540     | 4      |
| Feb-13 | 3,874  | 4,467  | 1,980  | 3,433        | 414           | 666            | 24        | 369    | 1,423     | 2      |
| Mar-13 | 4,093  | 4,709  | 2,202  | 3,560        | 426           | 705            | 19        | 357    | 1,370     | 2      |
| Apr-13 | 4,061  | 4,536  | 2,025  | 3,484        | 404           | 633            | 90        | 405    | 1,584     | 7      |
| May-13 | 3,987  | 4,368  | 2,083  | 3,350        | 392           | 779            | 33        | 377    | 1,500     | 5      |
| Jun-13 | 3,926  | 4,278  | 2,027  | 3,253        | 477           | 583            | 38        | 359    | 1,293     | 20     |