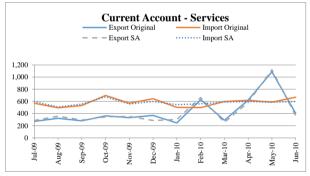

FY10

Amount in Million US\$

|        | Current Account - Original Series |        |        |        |        |       |         |        |                  |       |  |
|--------|-----------------------------------|--------|--------|--------|--------|-------|---------|--------|------------------|-------|--|
| Period | Tota                              | al     | Goo    | ds     | Servi  | ces   | Primary | Income | Secondary Income |       |  |
|        | Credit                            | Debit  | Credit | Debit  | Credit | Debit | Credit  | Debit  | Credit           | Debit |  |
| FY10   | 38,126                            | 42,072 | 19,680 | 31,132 | 5,213  | 6,987 | 561     | 3,843  | 12,672           | 110   |  |
| Jul-09 | 2,959                             | 3,692  | 1,559  | 2,815  | 271    | 569   | 46      | 305    | 1,083            | 3     |  |
| Aug-09 | 2,819                             | 2,946  | 1,471  | 2,183  | 323    | 495   | 28      | 262    | 997              | 6     |  |
| Sep-09 | 3,143                             | 3,264  | 1,606  | 2,470  | 281    | 533   | 25      | 231    | 1,231            | 30    |  |
| Oct-09 | 3,120                             | 3,708  | 1,632  | 2,747  | 363    | 698   | 59      | 259    | 1,066            | 4     |  |
| Nov-09 | 2,797                             | 3,050  | 1,433  | 2,184  | 333    | 572   | 27      | 291    | 1,004            | 3     |  |
| Dec-09 | 3,124                             | 3,872  | 1,619  | 2,736  | 369    | 644   | 56      | 485    | 1,080            | 7     |  |
| Jan-10 | 2,834                             | 3,316  | 1,636  | 2,533  | 246    | 503   | 67      | 275    | 885              | 5     |  |
| Feb-10 | 3,109                             | 3,084  | 1,543  | 2,341  | 627    | 498   | 51      | 240    | 888              | 5     |  |
| Mar-10 | 3,365                             | 3,444  | 1,856  | 2,474  | 289    | 599   | 69      | 366    | 1,151            | 5     |  |
| Apr-10 | 3,555                             | 3,905  | 1,819  | 2,914  | 622    | 619   | 41      | 349    | 1,073            | 23    |  |
| May-10 | 3,760                             | 3,706  | 1,717  | 2,633  | 1,087  | 587   | 48      | 473    | 908              | 13    |  |
| Jun-10 | 3,541                             | 4,085  | 1,789  | 3,102  | 402    | 670   | 44      | 307    | 1,306            | 6     |  |