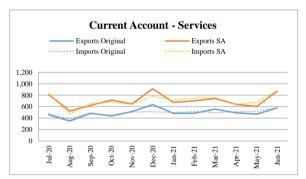

FY21

Amount in Million US\$

|        |        |        |        | Curr         | ent Account - | Original Ser   | ries      |        |           |        |
|--------|--------|--------|--------|--------------|---------------|----------------|-----------|--------|-----------|--------|
| Period | Tota   | al     | Good   | ds           | Servi         | ces            | Primary 1 | Income | Secondary | Income |
|        | Credit | Debit  | Credit | Debit        | Credit        | Debit          | Credit    | Debit  | Credit    | Debit  |
| FY21   | 65,119 | 67,939 | 25,639 | 54,273       | 5,945         | 8,461          | 508       | 4,908  | 33,027    | 29     |
| Jul-20 | 5,681  | 5,068  | 1,887  | 3,534        | 456           | 807            | 40        | 690    | 3,298     | 3      |
| Aug-20 | 4,274  | 4,126  | 1,515  | 3,343        | 350           | 523            | 32        | 244    | 2,377     | 1      |
| Sep-20 | 5,036  | 5,000  | 1,947  | 3,821        | 483           | 622            | 52        | 538    | 2,554     | 1      |
| Oct-20 | 5,021  | 4,708  | 1,969  | 3,557        | 440           | 714            | 20        | 417    | 2,592     | 2      |
| Nov-20 | 5,484  | 5,175  | 2,240  | 4,225        | 514           | 647            | 21        | 284    | 2,709     | 1      |
| Dec-20 | 5,727  | 6,795  | 2,255  | 5,302        | 636           | 913            | 29        | 539    | 2,807     | 4      |
| Jan-21 | 5,236  | 5,456  | 2,100  | 4,412        | 484           | 675            | 52        | 340    | 2,600     | 2      |
| Feb-21 | 5,345  | 5,382  | 2,184  | 4,476        | 485           | 702            | 47        | 184    | 2,629     | 2      |
| Mar-21 | 6,228  | 6,597  | 2,616  | 5,392        | 556           | 744            | 62        | 437    | 2,994     | 2      |
| Apr-21 | 5,829  | 6,097  | 2,304  | 4,975        | 493           | 641            | 49        | 451    | 2,983     | 3      |
| May-21 | 5,257  | 5,897  | 2,130  | 4,934        | 470           | 602            | 40        | 344    | 2,617     | 1      |
| Jun-21 | 6,001  | 7,638  | 2,492  | 6,302        | 578           | 871            | 64        | 440    | 2,867     | 2      |
|        |        |        | Curre  | nt Account - | Seasonally Ad | ljusted Series | 3         |        |           |        |
| FY21   | 65,040 | 67,693 | 25,544 | 54,139       | 5,923         | 8,488          | 515       | 4,882  | 33,104    | 29     |
| Jul-20 | 5,694  | 4,709  | 1,949  | 3,257        | 476           | 829            | 42        | 666    | 3,143     | 3      |
| Aug-20 | 4,415  | 4,512  | 1,612  | 3,488        | 386           | 477            | 32        | 408    | 2,284     | 1      |
| Sep-20 | 4,883  | 5,234  | 1,927  | 3,867        | 492           | 654            | 36        | 529    | 2,515     | 1      |
| Oct-20 | 5,050  | 4,921  | 1,974  | 3,646        | 429           | 681            | 32        | 376    | 2,508     | 2      |
| Nov-20 | 5,822  | 5,340  | 2,284  | 4,322        | 507           | 641            | 27        | 303    | 2,771     | 1      |
| Dec-20 | 5,333  | 5,729  | 2,086  | 4,860        | 512           | 780            | 29        | 431    | 2,823     | 4      |
| Jan-21 | 5,856  | 5,816  | 2,228  | 4,725        | 499           | 712            | 58        | 343    | 2,862     | 2      |
| Feb-21 | 5,672  | 5,973  | 2,204  | 4,946        | 516           | 752            | 47        | 327    | 2,952     | 2      |
| Mar-21 | 5,583  | 6,393  | 2,328  | 5,139        | 496           | 760            | 56        | 432    | 2,911     | 2      |
| Apr-21 | 5,750  | 6,093  | 2,286  | 5,045        | 511           | 642            | 65        | 393    | 3,090     | 3      |
| May-21 | 5,545  | 5,998  | 2,274  | 5,255        | 516           | 680            | 36        | 283    | 2,676     | 1      |
| Jun-21 | 5,437  | 6,975  | 2,392  | 5,589        | 583           | 880            | 55        | 391    | 2,569     | 2      |