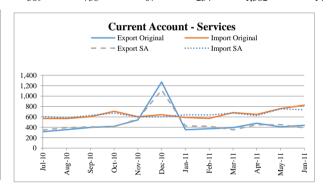

FY11

Amount in Million US\$

|        |        |        |        | Curi         | rent Account - | Original Se   | ries    |        |           |        |
|--------|--------|--------|--------|--------------|----------------|---------------|---------|--------|-----------|--------|
| Period | Tota   | al     | Good   | ds           | Servi          | ces           | Primary | Income | Secondary | Income |
|        | Credit | Debit  | Credit | Debit        | Credit         | Debit         | Credit  | Debit  | Credit    | Debit  |
| FY11   | 47,693 | 47,479 | 25,369 | 35,796       | 5,745          | 7,774         | 716     | 3,733  | 15,863    | 176    |
| Jul-10 | 3,169  | 3,792  | 1,654  | 2,920        | 315            | 570           | 55      | 287    | 1,145     | 15     |
| Aug-10 | 3,423  | 3,771  | 1,819  | 2,925        | 356            | 569           | 60      | 260    | 1,188     | 17     |
| Sep-10 | 3,725  | 3,296  | 1,796  | 2,392        | 397            | 603           | 70      | 286    | 1,462     | 15     |
| Oct-10 | 3,597  | 3,592  | 1,841  | 2,613        | 419            | 709           | 61      | 256    | 1,276     | 14     |
| Nov-10 | 3,877  | 3,924  | 1,935  | 2,805        | 543            | 603           | 59      | 507    | 1,340     | 9      |
| Dec-10 | 4,712  | 4,106  | 2,076  | 3,191        | 1,272          | 643           | 56      | 262    | 1,308     | 10     |
| Jan-11 | 3,488  | 3,606  | 2,039  | 2,791        | 353            | 589           | 43      | 210    | 1,053     | 16     |
| Feb-11 | 3,838  | 3,936  | 2,260  | 3,074        | 373            | 572           | 42      | 276    | 1,163     | 14     |
| Mar-11 | 4,526  | 4,342  | 2,477  | 3,288        | 393            | 682           | 47      | 356    | 1,609     | 16     |
| Apr-11 | 4,373  | 3,897  | 2,571  | 2,904        | 478            | 648           | 70      | 328    | 1,254     | 17     |
| May-11 | 4,076  | 4,621  | 2,239  | 3,350        | 408            | 760           | 61      | 492    | 1,368     | 19     |
| Jun-11 | 4,889  | 4,596  | 2,662  | 3,543        | 438            | 826           | 92      | 213    | 1,697     | 14     |
|        |        |        | Curre  | nt Account - | Seasonally Ad  | ljusted Serie | s       |        |           |        |
| FY11   | 47,620 | 47,504 | 25,278 | 35,825       | 5,725          | 7,759         | 718     | 3,685  | 15,858    | 176    |
| Jul-10 | 3,271  | 3,864  | 1,678  | 2,879        | 348            | 606           | 56      | 338    | 1,169     | 15     |
| Aug-10 | 3,535  | 3,798  | 1,953  | 2,854        | 394            | 581           | 75      | 328    | 1,211     | 17     |
| Sep-10 | 3,550  | 3,180  | 1,800  | 2,312        | 408            | 629           | 75      | 280    | 1,442     | 15     |
| Oct-10 | 3,666  | 3,699  | 1,983  | 2,755        | 412            | 673           | 59      | 267    | 1,230     | 14     |
| Nov-10 | 3,990  | 3,814  | 2,020  | 2,791        | 561            | 599           | 54      | 343    | 1,398     | 9      |
| Dec-10 | 4,473  | 3,928  | 2,050  | 3,092        | 1,114          | 601           | 47      | 282    | 1,202     | 10     |
| Jan-11 | 3,911  | 3,967  | 2,175  | 2,929        | 426            | 641           | 41      | 292    | 1,141     | 16     |
| Feb-11 | 4,109  | 4,398  | 2,335  | 3,433        | 422            | 638           | 49      | 324    | 1,299     | 14     |
| Mar-11 | 4,206  | 4,202  | 2,278  | 3,175        | 351            | 673           | 54      | 324    | 1,540     | 16     |
| Apr-11 | 4,319  | 4,012  | 2,426  | 3,149        | 449            | 626           | 79      | 305    | 1,284     | 17     |
| May-11 | 4,095  | 4,418  | 2,135  | 3,275        | 451            | 754           | 62      | 368    | 1,360     | 19     |
| Jun-11 | 4,495  | 4,224  | 2,445  | 3,181        | 389            | 738           | 67      | 234    | 1,582     | 14     |