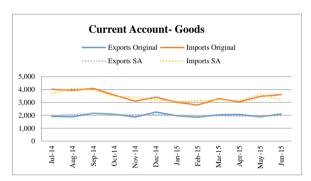

**FY14** 

Amount in Million US\$

| D . 1  |        |        |        | Curr         | ent Account.  | Original Ser   | ies       |        |           |        |
|--------|--------|--------|--------|--------------|---------------|----------------|-----------|--------|-----------|--------|
| Period | Tota   | al     | Good   | ds           | Servi         | ces            | Primary 1 | Income | Secondary | Income |
|        | Credit | Debit  | Credit | Debit        | Credit        | Debit          | Credit    | Debit  | Credit    | Debit  |
| FY14   | 51,153 | 54,283 | 25,078 | 41,668       | 5,345         | 7,995          | 508       | 4,463  | 20,222    | 157    |
| Jul-13 | 4,219  | 4,325  | 2,194  | 3,458        | 343           | 567            | 60        | 297    | 1,622     | 3      |
| Aug-13 | 3,931  | 4,412  | 2,009  | 3,468        | 305           | 684            | 40        | 256    | 1,577     | 4      |
| Sep-13 | 4,070  | 4,798  | 2,054  | 3,715        | 347           | 652            | 50        | 418    | 1,619     | 13     |
| Oct-13 | 4,629  | 4,739  | 2,063  | 3,617        | 671           | 713            | 25        | 407    | 1,870     | 2      |
| Nov-13 | 3,796  | 4,517  | 1,820  | 3,265        | 341           | 701            | 71        | 546    | 1,564     | 5      |
| Dec-13 | 4,721  | 4,578  | 2,327  | 3,594        | 428           | 626            | 21        | 349    | 1,945     | 9      |
| Jan-14 | 3,950  | 4,486  | 2,129  | 3,596        | 347           | 668            | 52        | 211    | 1,422     | 11     |
| Feb-14 | 4,260  | 4,174  | 2,058  | 3,159        | 667           | 656            | 31        | 355    | 1,504     | 4      |
| Mar-14 | 4,244  | 4,483  | 2,092  | 3,354        | 382           | 692            | 41        | 418    | 1,729     | 19     |
| Apr-14 | 4,149  | 4,388  | 2,097  | 3,329        | 383           | 695            | 36        | 347    | 1,633     | 17     |
| May-14 | 4,645  | 4,741  | 2,133  | 3,531        | 758           | 658            | 37        | 526    | 1,717     | 26     |
| Jun-14 | 4,539  | 4,642  | 2,102  | 3,582        | 373           | 683            | 44        | 333    | 2,020     | 44     |
|        |        |        | Curre  | nt Account - | Seasonally Ac | ljusted Series | i         |        |           |        |
| FY14   | 51,083 | 54,274 | 25,059 | 41,644       | 5,352         | 8,025          | 527       | 4,464  | 20,205    | 157    |
| Jul-13 | 4,196  | 4,179  | 2,169  | 3,144        | 362           | 615            | 61        | 397    | 1,606     | 3      |
| Aug-13 | 4,033  | 4,486  | 2,115  | 3,494        | 326           | 663            | 52        | 372    | 1,565     | 4      |
| Sep-13 | 4,019  | 4,757  | 2,145  | 3,730        | 376           | 675            | 64        | 390    | 1,581     | 13     |
| Oct-13 | 4,366  | 4,526  | 2,046  | 3,511        | 644           | 667            | 28        | 353    | 1,806     | 2      |
| Nov-13 | 4,088  | 4,567  | 1,930  | 3,462        | 365           | 726            | 68        | 379    | 1,628     | 5      |
| Dec-13 | 4,578  | 4,454  | 2,322  | 3,499        | 356           | 579            | 19        | 360    | 1,844     | 9      |
| Jan-14 | 4,102  | 4,592  | 2,097  | 3,508        | 354           | 719            | 64        | 280    | 1,562     | 11     |
| Feb-14 | 4,588  | 4,695  | 2,119  | 3,518        | 707           | 719            | 28        | 459    | 1,679     | 4      |
| Mar-14 | 4,237  | 4,710  | 2,036  | 3,474        | 353           | 692            | 39        | 399    | 1,684     | 19     |
| Apr-14 | 3,980  | 4,413  | 1,964  | 3,406        | 368           | 676            | 43        | 309    | 1,680     | 17     |
| May-14 | 4,620  | 4,488  | 2,047  | 3,587        | 785           | 656            | 32        | 393    | 1,727     | 26     |
| Jun-14 | 4,276  | 4,407  | 2,069  | 3,311        | 356           | 638            | 29        | 373    | 1,843     | 44     |