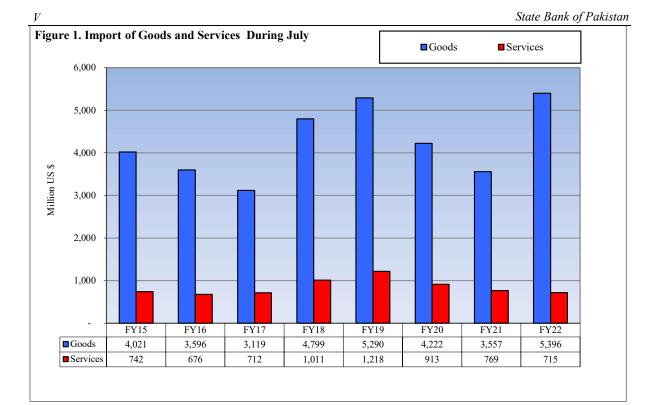

# Table 1(b) : Key Indicators of Import of Goods and Services

|            | Goods                     |                  |               |                | Services                  |                  |               |                |
|------------|---------------------------|------------------|---------------|----------------|---------------------------|------------------|---------------|----------------|
| Period     | Amount in<br>Millions USD | Share<br>Percent | Growth<br>MOM | Percent<br>YOY | Amount in<br>Millions USD | Share<br>Percent | Growth<br>MOM | Percent<br>YOY |
| July, FY22 | 5,396                     | 88.3             | -14.8         | 51.7           | 715                       | 11.7             | -10.5         | -7.0           |
| July, FY21 | 3,557                     | 82.2             | -0.1          | -15.8          | 769                       | 17.8             | 19.4          | -15.8          |
| July, FY20 | 4,222                     | 82.2             | 4.6           | -20.2          | 913                       | 17.8             | 15.6          | -25.0          |
| FY21       | 53,795                    | 87.4             |               | 23.3           | 7,759                     | 12.6             |               | -11.4          |
| FY20       | 43,645                    | 83.3             |               | -15.9          | 8,753                     | 16.7             |               | -20.0          |
| FY19       | 51,869                    | 82.6             |               | -6.8           | 10,936                    | 17.4             |               | -10.9          |

|                     |        |        |        |        |        | (Million US\$) |        |      |  |
|---------------------|--------|--------|--------|--------|--------|----------------|--------|------|--|
| Period              | FY15   | FY16   | FY17   | FY18   | FY19   | FY20           | FY21   | FY22 |  |
| Annual              | 8,848  | 9,002  | 10,576 | 12,277 | 10,936 | 8,753          | 7,759  |      |  |
| Growth (%)          | 10.7   | 1.7    | 17.5   | 16.1   | -10.9  | -20.0          | -11.4  |      |  |
| <u>Quarter-wise</u> |        |        |        |        |        |                |        |      |  |
| Quarter-I           | 2,405  | 2,145  | 2,536  | 3,048  | 2,883  | 2,520          | 1,809  |      |  |
|                     | (27.2) | (23.8) | (24.0) | (24.8) | (26.4) | (28.8)         | (23.3) |      |  |
| Quarter-II          | 2,009  | 2,228  | 2,541  | 3,194  | 2,752  | 2,474          | 1,975  |      |  |
|                     | (22.7) | (24.8) | (24.0) | (26.0) | (25.2) | (28.3)         | (25.5) |      |  |
| Quarter-III         | 2,101  | 1,978  | 2,549  | 2,717  | 2,419  | 2,212          | 2,004  |      |  |
|                     | (23.7) | (22.0) | (24.1) | (22.1) | (22.1) | (25.3)         | (25.8) |      |  |
| Quarter-IV          | 2,333  | 2,651  | 2,950  | 3,318  | 2,882  | 1,547          | 1,971  |      |  |
|                     | (26.4) | (29.4) | (27.9) | (27.0) | (26.4) | (17.7)         | (25.4) |      |  |
| Month-wise          |        |        |        |        |        |                |        |      |  |
| July                | 742    | 676    | 712    | 1,011  | 1,218  | 913            | 769    | 715  |  |
| -                   | (8.4)  | (7.5)  | (6.7)  | (8.2)  | (11.1) | (10.4)         | (9.9)  |      |  |
| August              | 802    | 782    | 858    | 1,047  | 901    | 961            | 469    |      |  |
|                     | (9.1)  | (8.7)  | (8.1)  | (8.5)  | (8.2)  | (11.0)         | (6.0)  |      |  |
| September           | 861    | 687    | 966    | 990    | 764    | 646            | 571    |      |  |
|                     | (9.7)  | (7.6)  | (9.1)  | (8.1)  | (7.0)  | (7.4)          | (7.4)  |      |  |
| October             | 697    | 759    | 771    | 850    | 841    | 738            | 649    |      |  |
|                     | (7.9)  | (8.4)  | (7.3)  | (6.9)  | (7.7)  | (8.4)          | (8.4)  |      |  |
| November            | 623    | 614    | 759    | 1,116  | 870    | 707            | 554    |      |  |
|                     | (7.0)  | (6.8)  | (7.2)  | (9.1)  | (8.0)  | (8.1)          | (7.1)  |      |  |
| December            | 689    | 855    | 1,011  | 1,228  | 1,041  | 1,029          | 772    |      |  |
|                     | (7.8)  | (9.5)  | (9.6)  | (10.0) | (9.5)  | (11.8)         | (9.9)  |      |  |
| January             | 715    | 672    | 827    | 904    | 849    | 730            | 642    |      |  |
|                     | (8.1)  | (7.5)  | (7.8)  | (7.4)  | (7.8)  | (8.3)          | (8.3)  |      |  |
| February            | 641    | 582    | 890    | 913    | 741    | 898            | 663    |      |  |
|                     | (7.2)  | (6.5)  | (8.4)  | (7.4)  | (6.8)  | (10.3)         | (8.5)  |      |  |
| March               | 745    | 724    | 832    | 900    | 829    | 584            | 699    |      |  |
|                     | (8.4)  | (8.0)  | (7.9)  | (7.3)  | (7.6)  | (6.7)          | (9.0)  |      |  |
| April               | 752    | 848    | 880    | 1,241  | 928    | 516            | 575    |      |  |
|                     | (8.5)  | (9.4)  | (8.3)  | (10.1) | (8.5)  | (5.9)          | (7.4)  |      |  |
| May                 | 703    | 1,060  | 1,033  | 1,000  | 1,164  | 387            | 597    |      |  |
|                     | (7.9)  | (11.8) | (9.8)  | (8.1)  | (10.6) | (4.4)          | (7.7)  |      |  |
| June                | 878    | 743    | 1,037  | 1,077  | 790    | 644            | 799    |      |  |
|                     | (9.9)  | (8.3)  | (9.8)  | (8.8)  | (7.2)  | (7.4)          | (10.3) |      |  |