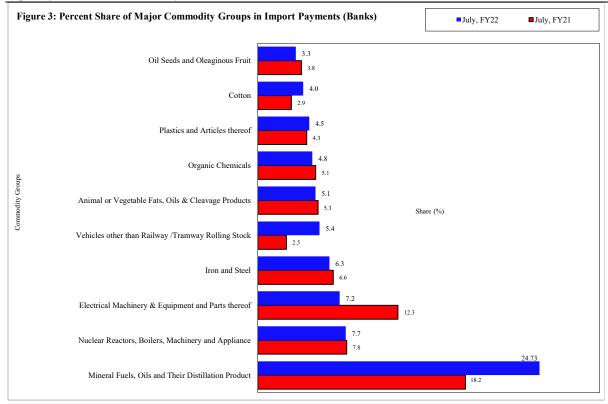

# Table 2: Import Payments by Major Groups of Goods and Services

|                                                        | (Amount in Millions) |       |       |          |  |  |  |
|--------------------------------------------------------|----------------------|-------|-------|----------|--|--|--|
|                                                        | July                 |       |       |          |  |  |  |
| Goods/ Services                                        | 2021                 | 2021  | 2020  | % Change |  |  |  |
| Ē                                                      | Pak Rs.              |       | US \$ |          |  |  |  |
| I. Imports Payment (Banks)                             | 796,773              | 4,992 | 3,568 | 39.9     |  |  |  |
| Mineral Fuels, Oils and Their Distillation Product     | 197,073              | 1,235 | 651   | 89.8     |  |  |  |
| Nuclear Reactors, Boilers, Machinery and Appliance     | 61,483               | 385   | 279   | 38.2     |  |  |  |
| Electrical Machinery & Equipment and Parts thereof     | 57,253               | 359   | 439   | -18.3    |  |  |  |
| Iron and Steel                                         | 50,031               | 313   | 236   | 32.7     |  |  |  |
| Vehicles other than Railway /Tramway Rolling Stock     | 43,194               | 271   | 90    | 201.9    |  |  |  |
| Animal or Vegetable Fats, Oils & Cleavage Products     | 40,304               | 253   | 189   | 34.0     |  |  |  |
| Organic Chemicals                                      | 38,171               | 239   | 181   | 31.9     |  |  |  |
| Plastics and Articles thereof                          | 35,969               | 225   | 153   | 46.9     |  |  |  |
| Cotton                                                 | 31,803               | 199   | 105   | 89.7     |  |  |  |
| Oil Seeds and Oleaginous Fruit                         | 26,530               | 166   | 136   | 21.9     |  |  |  |
| Special Classification Provisions                      | 24,200               | 152   | 181   | -16.4    |  |  |  |
| Man-Made Staple Fibers                                 | 15,371               | 96    | 50    | 87.8     |  |  |  |
| Man-Made Filaments                                     | 12,081               | 76    | 42    | 82.2     |  |  |  |
| Optical, Photographic, Measuring and Medical Inst.     | 11,146               | 70    | 64    | 9.7      |  |  |  |
| Edible Vegetables                                      | 10,773               | 68    | 53    | 26.2     |  |  |  |
| Miscellaneous Chemical Products                        | 10,494               | 66    | 81    | -19.0    |  |  |  |
| Fertilizers                                            | 9,957                | 62    | 25    | 153.6    |  |  |  |
| Tanning or Dy eing Extracts                            | 8,860                | 56    | 40    | 39.0     |  |  |  |
| All Others                                             | 112,081              | 702   | 574   | 22.3     |  |  |  |
| II. Freight & Insurance                                | 21,513               | 135   | 96    | -90.4    |  |  |  |
| III. Other Imports Unaccounted by Banks                | 85,951               | 539   | 85    | -82.4    |  |  |  |
| (A) Imports of Goods (I-II+III)                        | 861,212              | 5,396 | 3,557 | 3.5      |  |  |  |
| Services                                               |                      |       |       |          |  |  |  |
| Transport                                              | 43,093               | 270   | 181   | 49.2     |  |  |  |
| Other Business Services                                | 34,153               | 214   | 420   | -49.0    |  |  |  |
| Travel                                                 | 11,011               | 69    | 52    | 32.7     |  |  |  |
| Telecommunications, Computer, And Information Services | 5,581                | 35    | 51    | -31.4    |  |  |  |
| Government Goods And Services N.I.E.                   | 4,790                | 30    | 26    | 15.5     |  |  |  |
| Charges For The Use Of Intellectual Property N.I.E.    | 4,786                | 30    | 13    | 130.3    |  |  |  |
| Construction                                           | 4,458                | 28    | 0     |          |  |  |  |
| Insurance And Pension Services                         | 3,192                | 20    | 11    | 81.9     |  |  |  |
| Financial Services                                     | 2,238                | 14    | 11    | 27.0     |  |  |  |
| Maintenance And Repair Services N.I.E.                 | 795                  | 5     | 4     | 25.4     |  |  |  |
| Personal, Cultural, And Recreational Services          | 13                   | 0     | 0     |          |  |  |  |
| (B) Imports of Services                                | 114,109              | 715   | 769   | -7.1     |  |  |  |
| (C) Imports of Goods & Services (A+B)                  | 975,321              | 6,111 | 4,326 | 2.1      |  |  |  |