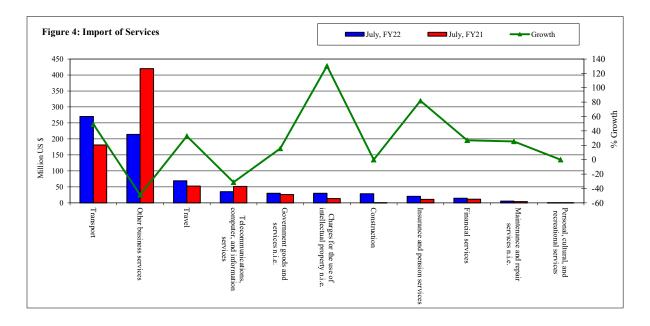

# Table 2: Import Payments by Major Groups of Goods and Services

|                                                        | (Amount in Millions) |       |       |          |  |  |  |
|--------------------------------------------------------|----------------------|-------|-------|----------|--|--|--|
|                                                        | July                 |       |       |          |  |  |  |
| Goods/ Services                                        | 2021                 | 2021  | 2020  | % Change |  |  |  |
| Ē                                                      | Pak Rs.              |       | US \$ |          |  |  |  |
| I. Imports Payment (Banks)                             | 796,773              | 4,992 | 3,568 | 39.9     |  |  |  |
| Mineral Fuels, Oils and Their Distillation Product     | 197,073              | 1,235 | 651   | 89.8     |  |  |  |
| Nuclear Reactors, Boilers, Machinery and Appliance     | 61,483               | 385   | 279   | 38.2     |  |  |  |
| Electrical Machinery & Equipment and Parts thereof     | 57,253               | 359   | 439   | -18.3    |  |  |  |
| Iron and Steel                                         | 50,031               | 313   | 236   | 32.7     |  |  |  |
| Vehicles other than Railway /Tramway Rolling Stock     | 43,194               | 271   | 90    | 201.9    |  |  |  |
| Animal or Vegetable Fats, Oils & Cleavage Products     | 40,304               | 253   | 189   | 34.0     |  |  |  |
| Organic Chemicals                                      | 38,171               | 239   | 181   | 31.9     |  |  |  |
| Plastics and Articles thereof                          | 35,969               | 225   | 153   | 46.9     |  |  |  |
| Cotton                                                 | 31,803               | 199   | 105   | 89.7     |  |  |  |
| Oil Seeds and Oleaginous Fruit                         | 26,530               | 166   | 136   | 21.9     |  |  |  |
| Special Classification Provisions                      | 24,200               | 152   | 181   | -16.4    |  |  |  |
| Man-Made Staple Fibers                                 | 15,371               | 96    | 50    | 87.8     |  |  |  |
| Man-Made Filaments                                     | 12,081               | 76    | 42    | 82.2     |  |  |  |
| Optical, Photographic, Measuring and Medical Inst.     | 11,146               | 70    | 64    | 9.7      |  |  |  |
| Edible Vegetables                                      | 10,773               | 68    | 53    | 26.2     |  |  |  |
| Miscellaneous Chemical Products                        | 10,494               | 66    | 81    | -19.0    |  |  |  |
| Fertilizers                                            | 9,957                | 62    | 25    | 153.6    |  |  |  |
| Tanning or Dy eing Extracts                            | 8,860                | 56    | 40    | 39.0     |  |  |  |
| All Others                                             | 112,081              | 702   | 574   | 22.3     |  |  |  |
| II. Freight & Insurance                                | 21,513               | 135   | 96    | -90.4    |  |  |  |
| III. Other Imports Unaccounted by Banks                | 85,951               | 539   | 85    | -82.4    |  |  |  |
| (A) Imports of Goods (I-II+III)                        | 861,212              | 5,396 | 3,557 | 3.5      |  |  |  |
| Services                                               |                      |       |       |          |  |  |  |
| Transport                                              | 43,093               | 270   | 181   | 49.2     |  |  |  |
| Other Business Services                                | 34,153               | 214   | 420   | -49.0    |  |  |  |
| Travel                                                 | 11,011               | 69    | 52    | 32.7     |  |  |  |
| Telecommunications, Computer, And Information Services | 5,581                | 35    | 51    | -31.4    |  |  |  |
| Government Goods And Services N.I.E.                   | 4,790                | 30    | 26    | 15.5     |  |  |  |
| Charges For The Use Of Intellectual Property N.I.E.    | 4,786                | 30    | 13    | 130.3    |  |  |  |
| Construction                                           | 4,458                | 28    | 0     |          |  |  |  |
| Insurance And Pension Services                         | 3,192                | 20    | 11    | 81.9     |  |  |  |
| Financial Services                                     | 2,238                | 14    | 11    | 27.0     |  |  |  |
| Maintenance And Repair Services N.I.E.                 | 795                  | 5     | 4     | 25.4     |  |  |  |
| Personal, Cultural, And Recreational Services          | 13                   | 0     | 0     |          |  |  |  |
| (B) Imports of Services                                | 114,109              | 715   | 769   | -7.1     |  |  |  |
| (C) Imports of Goods & Services (A+B)                  | 975,321              | 6,111 | 4,326 | 2.1      |  |  |  |