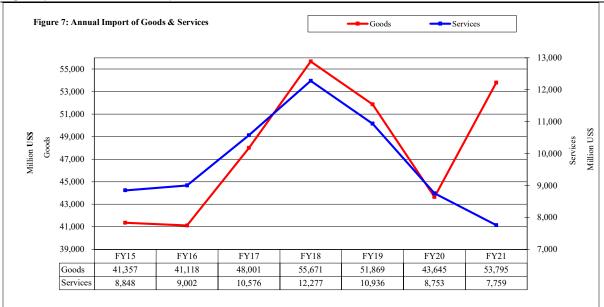

### (Amount in Millions) Julv % **Goods/Services** 2021 2021 2020 Change US\$ Pak Rs. I. Imports Payment (Banks) 796,773 4,992 39.9 3,568 China 209,393 19.2 1,312 1,100 U. A. E. 83,836 525 507 3.6 Singap ore 46,866 294 173 69.4 Saudi Arabia 46,839 293 71 316.0 U. S. A. 36,894 231 171 35.2 Japan 29,029 182 54 235.7 South Korea 26,361 165 77 114.2 Indonesia 26,074 163 99 64.7 Kuwait 17 845.5 25,271 158 Oatar 19,990 125 63 97.3 Thailand 56 104.5 18,179 114 Malaysia 16,300 102 80 27.4 Brazil 83 21.1 15,950 100 South Africa 15,552 97 43 125.4 Germany 15,373 96 79 21.5 All Others 895 15.5 164,866 1,033 II. Freight & Insurance 21,513 96 -90.4 135 -82.4 **III. Other Imports Unaccounted by Banks** 85,951 539 85 (A) Imports of Goods (I-II+III) 861,212 5,396 3,557 3.5 Services China 39,037 245 308 -20.7 U. S. A. 13,283 83 77 8.0 UAE 8,364 52 59 -11.4 Switzerland 5,854 37 18 103.7 U.K. 5,016 31 41 -24.2 3,992 25 28 -11.7Singap ore 23 30 Hongkong 3,599 -24.0Germany 3,125 20 13 55.9 Saudi Arabia 2,483 16 16 -4.7 France 2,222 14 7 90.4 12 Denmark 1,904 12 -1.1 Japan 1,613 10 7 46.8 Bahrain 1,604 10 6 80.0 9 8 7.9 South Korea 1,409 Turkey 1,010 6 4 64.5 All Others 19,594 123 134 -8.7 (B) Imports of Services 114,109 715 769 -7.1 6,111 4,326 (C) Imports of Goods & Services (A+B) 975,321 2.1

### Table 3: Import of Goods and Services by Major Countries

Note: % Share is based on Import Payments through Banks

Χ

| <i>XI</i><br>Table 4: Annual, | Quartarly o   | nd Monthly      | Import of C | Loods          |        |             | Bank of Pal |
|-------------------------------|---------------|-----------------|-------------|----------------|--------|-------------|-------------|
| Table 4. Annual,              | Qual terry al | iu wonuny       | import or C | ioous          | (Mil   | llion US\$) |             |
| Period                        | FY16          | FY17            | FY18        | FY19           | FY20   | FY21        | FY22        |
|                               |               |                 |             |                |        |             | F 122       |
| Annual                        | 41,118        | 48,001          | 55,671      | 51,869         | 43,645 | 53,795      |             |
| Growth (%)                    | -0.6          | 16.7            | 16.0        | -6.8           | -15.9  | 23.3        |             |
| <u>Quarter-wise</u>           |               |                 |             |                |        |             |             |
| Quarter-I                     | 10,075        | 10,160          | 13,213      | 13,904         | 11,275 | 10,637      |             |
|                               | (24.5)        | (21.2)          | (23.7)      | (26.8)         | (25.8) | (19.8)      |             |
| Quarter-II                    | 10,507        | 11,504          | 13,207      | 13,598         | 12,039 | 12,564      |             |
|                               | (25.6)        | (24.0)          | (23.7)      | (26.2)         | (27.6) | (23.4)      |             |
| Quarter-III                   | 9,764         | 12,696          | 14,256      | 11,810         | 10,822 | 14,334      |             |
|                               | (23.7)        | (26.4)          | (25.6)      | (22.8)         | (24.8) | (26.6)      |             |
| Quarter-IV                    | 10,772        | 13,641          | 14,995      | 12,557         | 9,509  | 16,260      |             |
| 2001101 11                    | (26.2)        | (28.4)          | (26.9)      | (24.2)         | (21.8) | (30.2)      |             |
| Man4h                         |               | . /             | . /         | . /            |        | . /         |             |
| <u>Month-wise</u>             |               |                 |             |                |        |             |             |
| July                          | 3,596         | 3,119           | 4,799       | 5,290          | 4,222  | 3,557       | 5,396       |
|                               | (8.7)         | (6.5)           | (8.6)       | (10.2)         | (9.7)  | (6.6)       |             |
| August                        | 3,222         | 3,916           | 4,530       | 4,606          | 3,556  | 3,241       |             |
|                               | (7.8)         | (8.2)           | (8.1)       | (8.9)          | (8.1)  | (6.0)       |             |
| September                     | 3,257         | 3,125           | 3,884       | 4,008          | 3,497  | 3,839       |             |
|                               | (7.9)         | (6.5)           | (7.0)       | (7.7)          | (8.0)  | (7.1)       |             |
| October                       | 3,254         | 3,482           | 4,395       | 4,680          | 3,648  | 3,482       |             |
|                               | (7.9)         | (7.3)           | (7.9)       | (9.0)          | (8.4)  | (6.5)       |             |
| November                      | 3,152         | 3,940           | 4,515       | 4,142          | 3,762  | 4,067       |             |
|                               | (7.7)         | (8.2)           | (8.1)       | (8.0)          | (8.6)  | (7.6)       |             |
| December                      | 4,101         | 4,082           | 4,297       | 4,776          | 4,629  | 5,015       |             |
|                               | (10.0)        | (8.5)           | (7.7)       | (9.2)          | (10.6) | (9.3)       |             |
| January                       | 3,357         | 4,327           | 4,930       | 4,285          | 3,931  | 4,426       |             |
|                               | (8.2)         | (9.0)           | (8.9)       | (8.3)          | (9.0)  | (8.2)       |             |
| February                      | 3,086         | 4,021           | 4,260       | 3,407          | 3,581  | 4,496       |             |
| -                             | (7.5)         | (8.4)           | (7.7)       | (6.6)          | (8.2)  | (8.4)       |             |
| March                         | 3,321         | 4,348           | 5,066       | 4,118          | 3,310  | 5,412       |             |
|                               | (8.1)         | (9.1)           | (9.1)       | (7.9)          | (7.6)  | (10.1)      |             |
| April                         | 3,168         | 4,072           | 4,846       | 4,135          | 3,144  | 4,969       |             |
| I                             | (7.7)         | (8.5)           | (8.7)       | (8.0)          | (7.2)  | (9.2)       |             |
| May                           | 3,577         | 4,583           | 5,075       | 4,384          | 2,805  | 4,959       |             |
|                               | (8.7)         | (9.5)           | (9.1)       | (8.5)          | (6.4)  | (9.2)       |             |
| June                          | 4,027         | 4,986           | 5,074       | 4,038          | 3,560  | 6,332       |             |
| June                          | (9.8)         | 4,980<br>(10.4) | (9.1)       | 4,038<br>(7.8) | (8.2)  | (11.8)      |             |