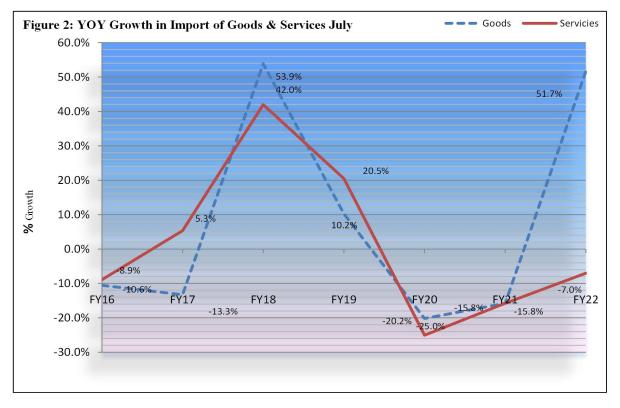

# Table 1(b) : Key Indicators of Import of Goods and Services

|            | Goods                     |                  |               |                | Services                  |                  |               |                |
|------------|---------------------------|------------------|---------------|----------------|---------------------------|------------------|---------------|----------------|
| Period     | Amount in<br>Millions USD | Share<br>Percent | Growth<br>MOM | Percent<br>YOY | Amount in<br>Millions USD | Share<br>Percent | Growth<br>MOM | Percent<br>YOY |
| July, FY22 | 5,396                     | 88.3             | -14.8         | 51.7           | 715                       | 11.7             | -10.5         | -7.0           |
| July, FY21 | 3,557                     | 82.2             | -0.1          | -15.8          | 769                       | 17.8             | 19.4          | -15.8          |
| July, FY20 | 4,222                     | 82.2             | 4.6           | -20.2          | 913                       | 17.8             | 15.6          | -25.0          |
| FY21       | 53,795                    | 87.4             |               | 23.3           | 7,759                     | 12.6             |               | -11.4          |
| FY20       | 43,645                    | 83.3             |               | -15.9          | 8,753                     | 16.7             |               | -20.0          |
| FY19       | 51,869                    | 82.6             |               | -6.8           | 10,936                    | 17.4             |               | -10.9          |