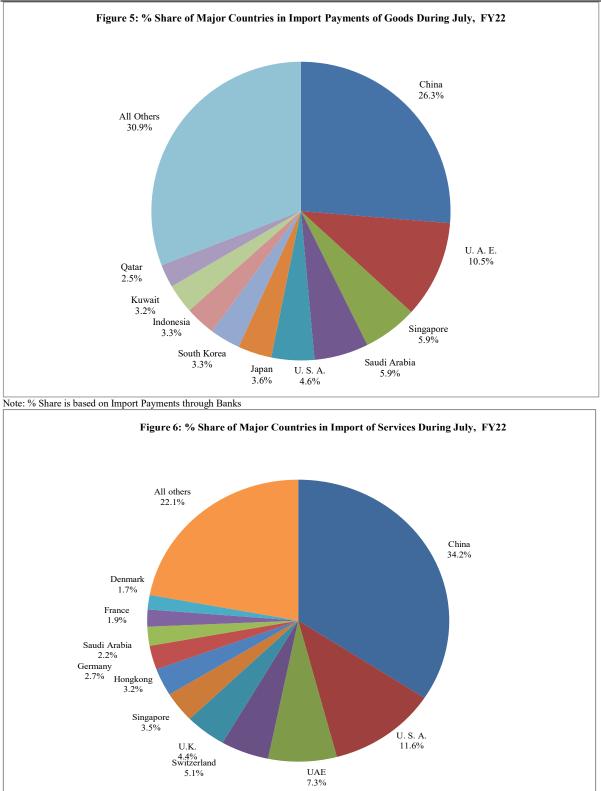

### (Amount in Millions) Julv % **Goods/Services** 2021 2021 2020 Change US\$ Pak Rs. I. Imports Payment (Banks) 796,773 4,992 39.9 3,568 China 209,393 19.2 1,312 1,100 U. A. E. 83,836 525 507 3.6 Singap ore 46,866 294 173 69.4 Saudi Arabia 46,839 293 71 316.0 U. S. A. 36,894 231 171 35.2 Japan 29,029 182 54 235.7 South Korea 26,361 165 77 114.2 Indonesia 26,074 163 99 64.7 Kuwait 17 845.5 25,271 158 Oatar 19,990 125 63 97.3 Thailand 56 104.5 18,179 114 Malaysia 16,300 102 80 27.4 Brazil 83 21.1 15,950 100 South Africa 15,552 97 43 125.4 Germany 15,373 96 79 21.5 All Others 895 15.5 164,866 1,033 II. Freight & Insurance 21,513 96 -90.4 135 -82.4 **III. Other Imports Unaccounted by Banks** 85,951 539 85 (A) Imports of Goods (I-II+III) 861,212 5,396 3,557 3.5 Services China 39,037 245 308 -20.7 U. S. A. 13,283 83 77 8.0 UAE 8,364 52 59 -11.4 Switzerland 5,854 37 18 103.7 U.K. 5,016 31 41 -24.2 3,992 25 28 -11.7Singap ore 23 30 Hongkong 3,599 -24.0Germany 3,125 20 13 55.9 Saudi Arabia 2,483 16 16 -4.7 France 2,222 14 7 90.4 12 Denmark 1,904 12 -1.1 Japan 1,613 10 7 46.8 Bahrain 1,604 10 6 80.0 9 8 7.9 South Korea 1,409 Turkey 1,010 6 4 64.5 All Others 19,594 123 134 -8.7 (B) Imports of Services 114,109 715 769 -7.1 6,111 4,326 (C) Imports of Goods & Services (A+B) 975,321 2.1

### Table 3: Import of Goods and Services by Major Countries

Note: % Share is based on Import Payments through Banks

Χ

| <i>XI</i><br>Table 4: Annual, | Quartarly o   | nd Monthly      | Import of C | Loods          |        |             | Bank of Pal |
|-------------------------------|---------------|-----------------|-------------|----------------|--------|-------------|-------------|
| Table 4. Annual,              | Qual terry al | iu wonuny       | import or C | ioous          | (Mil   | llion US\$) |             |
| Period                        | FY16          | FY17            | FY18        | FY19           | FY20   | FY21        | FY22        |
|                               |               |                 |             |                |        |             | F 122       |
| Annual                        | 41,118        | 48,001          | 55,671      | 51,869         | 43,645 | 53,795      |             |
| Growth (%)                    | -0.6          | 16.7            | 16.0        | -6.8           | -15.9  | 23.3        |             |
| <u>Quarter-wise</u>           |               |                 |             |                |        |             |             |
| Quarter-I                     | 10,075        | 10,160          | 13,213      | 13,904         | 11,275 | 10,637      |             |
|                               | (24.5)        | (21.2)          | (23.7)      | (26.8)         | (25.8) | (19.8)      |             |
| Quarter-II                    | 10,507        | 11,504          | 13,207      | 13,598         | 12,039 | 12,564      |             |
|                               | (25.6)        | (24.0)          | (23.7)      | (26.2)         | (27.6) | (23.4)      |             |
| Quarter-III                   | 9,764         | 12,696          | 14,256      | 11,810         | 10,822 | 14,334      |             |
|                               | (23.7)        | (26.4)          | (25.6)      | (22.8)         | (24.8) | (26.6)      |             |
| Quarter-IV                    | 10,772        | 13,641          | 14,995      | 12,557         | 9,509  | 16,260      |             |
| 2001101 11                    | (26.2)        | (28.4)          | (26.9)      | (24.2)         | (21.8) | (30.2)      |             |
| Man4h                         |               | . /             | . /         | . /            |        | . /         |             |
| <u>Month-wise</u>             |               |                 |             |                |        |             |             |
| July                          | 3,596         | 3,119           | 4,799       | 5,290          | 4,222  | 3,557       | 5,396       |
|                               | (8.7)         | (6.5)           | (8.6)       | (10.2)         | (9.7)  | (6.6)       |             |
| August                        | 3,222         | 3,916           | 4,530       | 4,606          | 3,556  | 3,241       |             |
|                               | (7.8)         | (8.2)           | (8.1)       | (8.9)          | (8.1)  | (6.0)       |             |
| September                     | 3,257         | 3,125           | 3,884       | 4,008          | 3,497  | 3,839       |             |
|                               | (7.9)         | (6.5)           | (7.0)       | (7.7)          | (8.0)  | (7.1)       |             |
| October                       | 3,254         | 3,482           | 4,395       | 4,680          | 3,648  | 3,482       |             |
|                               | (7.9)         | (7.3)           | (7.9)       | (9.0)          | (8.4)  | (6.5)       |             |
| November                      | 3,152         | 3,940           | 4,515       | 4,142          | 3,762  | 4,067       |             |
|                               | (7.7)         | (8.2)           | (8.1)       | (8.0)          | (8.6)  | (7.6)       |             |
| December                      | 4,101         | 4,082           | 4,297       | 4,776          | 4,629  | 5,015       |             |
|                               | (10.0)        | (8.5)           | (7.7)       | (9.2)          | (10.6) | (9.3)       |             |
| January                       | 3,357         | 4,327           | 4,930       | 4,285          | 3,931  | 4,426       |             |
|                               | (8.2)         | (9.0)           | (8.9)       | (8.3)          | (9.0)  | (8.2)       |             |
| February                      | 3,086         | 4,021           | 4,260       | 3,407          | 3,581  | 4,496       |             |
| -                             | (7.5)         | (8.4)           | (7.7)       | (6.6)          | (8.2)  | (8.4)       |             |
| March                         | 3,321         | 4,348           | 5,066       | 4,118          | 3,310  | 5,412       |             |
|                               | (8.1)         | (9.1)           | (9.1)       | (7.9)          | (7.6)  | (10.1)      |             |
| April                         | 3,168         | 4,072           | 4,846       | 4,135          | 3,144  | 4,969       |             |
| I                             | (7.7)         | (8.5)           | (8.7)       | (8.0)          | (7.2)  | (9.2)       |             |
| May                           | 3,577         | 4,583           | 5,075       | 4,384          | 2,805  | 4,959       |             |
|                               | (8.7)         | (9.5)           | (9.1)       | (8.5)          | (6.4)  | (9.2)       |             |
| June                          | 4,027         | 4,986           | 5,074       | 4,038          | 3,560  | 6,332       |             |
| June                          | (9.8)         | 4,980<br>(10.4) | (9.1)       | 4,038<br>(7.8) | (8.2)  | (11.8)      |             |