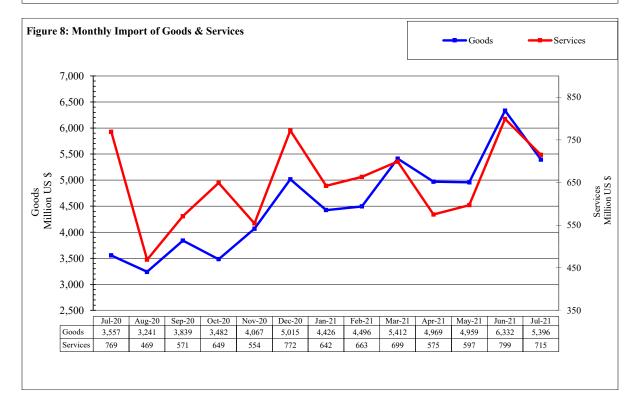

### Table 3: Import of Goods and Services by Major Countries

Note: % Share is based on Import Payments through Banks

Χ

| <i>XI</i><br>Table 4: Annual, | Quartarly o   | nd Monthly      | Import of C | Loods          |        |             | Bank of Pal |
|-------------------------------|---------------|-----------------|-------------|----------------|--------|-------------|-------------|
| Table 4. Annual,              | Qual terry al | iu wonuny       | import or C | ioous          | (Mil   | llion US\$) |             |
| Period                        | FY16          | FY17            | FY18        | FY19           | FY20   | FY21        | FY22        |
|                               |               |                 |             |                |        |             | F 122       |
| Annual                        | 41,118        | 48,001          | 55,671      | 51,869         | 43,645 | 53,795      |             |
| Growth (%)                    | -0.6          | 16.7            | 16.0        | -6.8           | -15.9  | 23.3        |             |
| <u>Quarter-wise</u>           |               |                 |             |                |        |             |             |
| Quarter-I                     | 10,075        | 10,160          | 13,213      | 13,904         | 11,275 | 10,637      |             |
|                               | (24.5)        | (21.2)          | (23.7)      | (26.8)         | (25.8) | (19.8)      |             |
| Quarter-II                    | 10,507        | 11,504          | 13,207      | 13,598         | 12,039 | 12,564      |             |
|                               | (25.6)        | (24.0)          | (23.7)      | (26.2)         | (27.6) | (23.4)      |             |
| Quarter-III                   | 9,764         | 12,696          | 14,256      | 11,810         | 10,822 | 14,334      |             |
|                               | (23.7)        | (26.4)          | (25.6)      | (22.8)         | (24.8) | (26.6)      |             |
| Quarter-IV                    | 10,772        | 13,641          | 14,995      | 12,557         | 9,509  | 16,260      |             |
| 2001101 11                    | (26.2)        | (28.4)          | (26.9)      | (24.2)         | (21.8) | (30.2)      |             |
| Man4h                         |               | . /             | . /         | . /            |        | . /         |             |
| <u>Month-wise</u>             |               |                 |             |                |        |             |             |
| July                          | 3,596         | 3,119           | 4,799       | 5,290          | 4,222  | 3,557       | 5,396       |
|                               | (8.7)         | (6.5)           | (8.6)       | (10.2)         | (9.7)  | (6.6)       |             |
| August                        | 3,222         | 3,916           | 4,530       | 4,606          | 3,556  | 3,241       |             |
|                               | (7.8)         | (8.2)           | (8.1)       | (8.9)          | (8.1)  | (6.0)       |             |
| September                     | 3,257         | 3,125           | 3,884       | 4,008          | 3,497  | 3,839       |             |
|                               | (7.9)         | (6.5)           | (7.0)       | (7.7)          | (8.0)  | (7.1)       |             |
| October                       | 3,254         | 3,482           | 4,395       | 4,680          | 3,648  | 3,482       |             |
|                               | (7.9)         | (7.3)           | (7.9)       | (9.0)          | (8.4)  | (6.5)       |             |
| November                      | 3,152         | 3,940           | 4,515       | 4,142          | 3,762  | 4,067       |             |
|                               | (7.7)         | (8.2)           | (8.1)       | (8.0)          | (8.6)  | (7.6)       |             |
| December                      | 4,101         | 4,082           | 4,297       | 4,776          | 4,629  | 5,015       |             |
|                               | (10.0)        | (8.5)           | (7.7)       | (9.2)          | (10.6) | (9.3)       |             |
| January                       | 3,357         | 4,327           | 4,930       | 4,285          | 3,931  | 4,426       |             |
|                               | (8.2)         | (9.0)           | (8.9)       | (8.3)          | (9.0)  | (8.2)       |             |
| February                      | 3,086         | 4,021           | 4,260       | 3,407          | 3,581  | 4,496       |             |
| -                             | (7.5)         | (8.4)           | (7.7)       | (6.6)          | (8.2)  | (8.4)       |             |
| March                         | 3,321         | 4,348           | 5,066       | 4,118          | 3,310  | 5,412       |             |
|                               | (8.1)         | (9.1)           | (9.1)       | (7.9)          | (7.6)  | (10.1)      |             |
| April                         | 3,168         | 4,072           | 4,846       | 4,135          | 3,144  | 4,969       |             |
| I                             | (7.7)         | (8.5)           | (8.7)       | (8.0)          | (7.2)  | (9.2)       |             |
| May                           | 3,577         | 4,583           | 5,075       | 4,384          | 2,805  | 4,959       |             |
|                               | (8.7)         | (9.5)           | (9.1)       | (8.5)          | (6.4)  | (9.2)       |             |
| June                          | 4,027         | 4,986           | 5,074       | 4,038          | 3,560  | 6,332       |             |
| June                          | (9.8)         | 4,980<br>(10.4) | (9.1)       | 4,038<br>(7.8) | (8.2)  | (11.8)      |             |

Notes:

1. Figures in parentheses are percentages to annual import payments of the respective years

2. Due to rounding off separate items, totals may show minor differences

| Table 5: Annual, Quarterly and Monthl | y Import of Services |
|---------------------------------------|----------------------|
|---------------------------------------|----------------------|

|                     |        |        |        |        |        | (Million US\$) |        |      |  |
|---------------------|--------|--------|--------|--------|--------|----------------|--------|------|--|
| Period              | FY15   | FY16   | FY17   | FY18   | FY19   | FY20           | FY21   | FY22 |  |
| Annual              | 8,848  | 9,002  | 10,576 | 12,277 | 10,936 | 8,753          | 7,759  |      |  |
| Growth (%)          | 10.7   | 1.7    | 17.5   | 16.1   | -10.9  | -20.0          | -11.4  |      |  |
| <u>Quarter-wise</u> |        |        |        |        |        |                |        |      |  |
| Quarter-I           | 2,405  | 2,145  | 2,536  | 3,048  | 2,883  | 2,520          | 1,809  |      |  |
|                     | (27.2) | (23.8) | (24.0) | (24.8) | (26.4) | (28.8)         | (23.3) |      |  |
| Quarter-II          | 2,009  | 2,228  | 2,541  | 3,194  | 2,752  | 2,474          | 1,975  |      |  |
|                     | (22.7) | (24.8) | (24.0) | (26.0) | (25.2) | (28.3)         | (25.5) |      |  |
| Quarter-III         | 2,101  | 1,978  | 2,549  | 2,717  | 2,419  | 2,212          | 2,004  |      |  |
|                     | (23.7) | (22.0) | (24.1) | (22.1) | (22.1) | (25.3)         | (25.8) |      |  |
| Quarter-IV          | 2,333  | 2,651  | 2,950  | 3,318  | 2,882  | 1,547          | 1,971  |      |  |
|                     | (26.4) | (29.4) | (27.9) | (27.0) | (26.4) | (17.7)         | (25.4) |      |  |
| Month-wise          |        |        |        |        |        |                |        |      |  |
| July                | 742    | 676    | 712    | 1,011  | 1,218  | 913            | 769    | 715  |  |
| -                   | (8.4)  | (7.5)  | (6.7)  | (8.2)  | (11.1) | (10.4)         | (9.9)  |      |  |
| August              | 802    | 782    | 858    | 1,047  | 901    | 961            | 469    |      |  |
|                     | (9.1)  | (8.7)  | (8.1)  | (8.5)  | (8.2)  | (11.0)         | (6.0)  |      |  |
| September           | 861    | 687    | 966    | 990    | 764    | 646            | 571    |      |  |
|                     | (9.7)  | (7.6)  | (9.1)  | (8.1)  | (7.0)  | (7.4)          | (7.4)  |      |  |
| October             | 697    | 759    | 771    | 850    | 841    | 738            | 649    |      |  |
|                     | (7.9)  | (8.4)  | (7.3)  | (6.9)  | (7.7)  | (8.4)          | (8.4)  |      |  |
| November            | 623    | 614    | 759    | 1,116  | 870    | 707            | 554    |      |  |
|                     | (7.0)  | (6.8)  | (7.2)  | (9.1)  | (8.0)  | (8.1)          | (7.1)  |      |  |
| December            | 689    | 855    | 1,011  | 1,228  | 1,041  | 1,029          | 772    |      |  |
|                     | (7.8)  | (9.5)  | (9.6)  | (10.0) | (9.5)  | (11.8)         | (9.9)  |      |  |
| January             | 715    | 672    | 827    | 904    | 849    | 730            | 642    |      |  |
|                     | (8.1)  | (7.5)  | (7.8)  | (7.4)  | (7.8)  | (8.3)          | (8.3)  |      |  |
| February            | 641    | 582    | 890    | 913    | 741    | 898            | 663    |      |  |
|                     | (7.2)  | (6.5)  | (8.4)  | (7.4)  | (6.8)  | (10.3)         | (8.5)  |      |  |
| March               | 745    | 724    | 832    | 900    | 829    | 584            | 699    |      |  |
|                     | (8.4)  | (8.0)  | (7.9)  | (7.3)  | (7.6)  | (6.7)          | (9.0)  |      |  |
| April               | 752    | 848    | 880    | 1,241  | 928    | 516            | 575    |      |  |
|                     | (8.5)  | (9.4)  | (8.3)  | (10.1) | (8.5)  | (5.9)          | (7.4)  |      |  |
| May                 | 703    | 1,060  | 1,033  | 1,000  | 1,164  | 387            | 597    |      |  |
|                     | (7.9)  | (11.8) | (9.8)  | (8.1)  | (10.6) | (4.4)          | (7.7)  |      |  |
| June                | 878    | 743    | 1,037  | 1,077  | 790    | 644            | 799    |      |  |
|                     | (9.9)  | (8.3)  | (9.8)  | (8.8)  | (7.2)  | (7.4)          | (10.3) |      |  |

Notes: 1. Figures in parentheses are percentage to annual import payments of the respective years

2. Due to rounding off separate items, totals may show minor differences