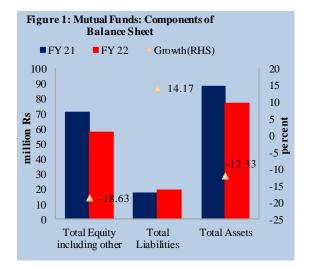

## Mutual Funds (Close Ended)

The close ended mutual funds sector under review consists of only one such entity, named Tri-Star mutual fund. The balance sheet size of Tri-Star mutual fund decreased to Rs 77.11 million in FY22, showing a decline of 12.33 percent. Total equity (including others) decreased by 18.63 percent during FY22, reaching Rs 57.81 million. Total liabilities of the fund increased by Rs 14.17 million during FY22. Total income declined from Rs 23.08 million to loss recorded Rs 7.78 million during FY22. Net income for the year decreased by Rs 31.10 million during FY22, showing a YoY decline of 148.66 percent **(Figure 1)**.