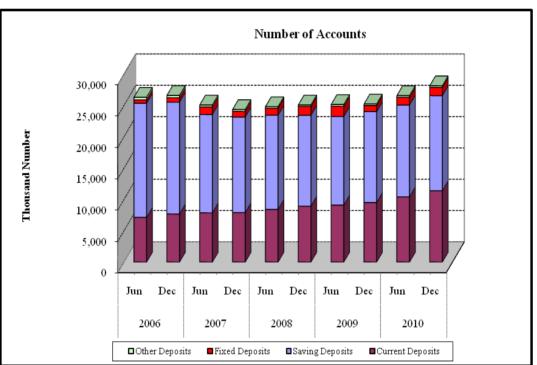

(Concld) (Million Rupees)

|                  |                 |               |               |               |               |                                         | (N                                           | fillion Rupees) |
|------------------|-----------------|---------------|---------------|---------------|---------------|-----------------------------------------|----------------------------------------------|-----------------|
|                  |                 |               | FIXE          |               | D E P O       | SITS                                    | 5                                            |                 |
|                  |                 | For 1 year &  | For 2 years & | For 3 years & | For 4 years & |                                         |                                              |                 |
| AS AT THE END OF |                 | over but less | over but less | over but less | over but less | For 5 years                             |                                              | TOTAL           |
|                  |                 | than 2 years  | than 3 years  | than 4 years  | than 5 years  | and over                                | Total                                        | DEPOSITS        |
|                  |                 |               |               |               |               |                                         |                                              |                 |
|                  |                 |               |               |               |               |                                         |                                              |                 |
| 2006             |                 |               |               |               |               |                                         |                                              |                 |
| Jun.             | No. of Accounts | 96,891        | 33,911        | 39,552        | 14,039        | 121,312                                 | 543,308                                      | 26,321,688      |
| Juii.            | Amount          | 125,467.3     | 15,769.0      | 26,668.0      | 4,586.9       | 71,985.9                                | 681,196.5                                    | 2,817,350.6     |
|                  | 7 milount       | 120,107.5     | 15,709.0      | 20,000.0      | 1,500.5       | /1,/05./                                | 001,190.5                                    | 2,017,550.0     |
| Dec.             | No. of Accounts | 109,916       | 28,827        | 108,261       | 11,486        | 138,168                                 | 716,206                                      | 26,595,585      |
| Dee.             | Amount          | 160,714.1     | 20,178.8      | 44,358.7      | 4,712.2       | 109,446.6                               | 897,509.5                                    | 2,926,644.6     |
|                  | Amount          | 100,714.1     | 20,170.0      | ++,556.7      | 4,712.2       | 107,440.0                               | 077,507.5                                    | 2,920,044.0     |
|                  |                 |               |               |               |               |                                         |                                              |                 |
| 2007             |                 |               |               |               |               |                                         |                                              |                 |
| Jun.             | No. of Accounts | 146,439       | 29,204        | 177,286       | 13,649        | 491,595                                 | 1,200,623                                    | 25,083,039      |
| Juii.            | Amount          | 206,933.0     | 22,809.7      | 51,062.6      | 5,098.3       | 94,656.9                                | 997,309.7                                    | 3,372,551.5     |
|                  | 7 milount       | 200,755.0     | 22,009.1      | 51,002.0      | 5,070.5       | ,,,,,,,,,,,,,,,,,,,,,,,,,,,,,,,,,,,,,,, | <i>,,,,,,,,,,,,,,,,,,,,,,,,,,,,,,,,,,,,,</i> | 3,372,331.3     |
| Dec.             | No. of Accounts | 311,321       | 41,734        | 69,703        | 16,910        | 191,418                                 | 907,163                                      | 24,354,738      |
| Dee.             | Amount          | 233,362.0     |               | 50,156.1      | 8,190.4       | 90,921.3                                | 1,083,171.8                                  | 3,534,495.8     |
|                  | Amount          | 235,502.0     | 22,040.4      | 50,150.1      | 0,190.4       | 90,921.5                                | 1,005,171.0                                  | 3,334,473.0     |
|                  |                 |               |               |               |               |                                         |                                              |                 |
| 2008             |                 |               |               |               |               |                                         |                                              |                 |
| Jun.             | No. of Accounts | 196,070       | 41,979        | 102,317       | 28,892        | 167,186                                 | 1,108,255                                    | 24,815,675      |
|                  | Amount          | 254,373.3     | 32,632.5      | 71,826.6      | 19,162.7      | 96,866.7                                | 1,211,519.3                                  | 3,812,160.9     |
|                  |                 |               |               |               |               |                                         |                                              |                 |
| Dec.             | No. of Accounts | 252,024       | 45,633        | 103,321       | 20,488        | 207,816                                 | 1,396,108                                    | 25,091,369      |
|                  | Amount          | 304,636.6     | 25,464.2      | 58,217.8      | 6,952.9       | 102,430.8                               | 1,308,226.0                                  | 3,791,489.4     |
|                  |                 |               |               |               |               |                                         |                                              |                 |
|                  |                 |               |               |               |               |                                         |                                              |                 |
| 2009             |                 |               |               |               |               |                                         |                                              |                 |
| Jun.             | No. of Accounts | 259,461       | 68,765        | 107,313       | 155,766       | 232,971                                 | 1,633,702                                    | 25,163,066      |
|                  | Amount          | 376,643.5     | 36,344.9      | 51,377.6      | 23,130.0      | 103,381.4                               | 1,337,388.2                                  | 4,137,603.7     |
|                  |                 |               |               |               |               |                                         |                                              |                 |
| Dec.             | No. of Accounts | 219,682       | 44,391        | 80,797        | 17,923        | 203,360                                 | 972,130                                      | 25,238,537      |
|                  | Amount          | 440,286.2     | 26,652.1      | 55,228.2      | 8,758.4       | 112,764.4                               | 1,459,046.6                                  | 4,352,661.8     |
|                  |                 |               |               |               |               |                                         |                                              |                 |
| 2010             |                 |               |               |               |               |                                         |                                              |                 |
| Jun.             | No. of Accounts | 262,060       | 61,817        | 86,522        | 26,206        | 23,1912                                 | 1,244,521                                    | 26,575,854      |
|                  | Amount          | 480,548.0     | 25,398.2      | 53,442.2      | 7,932.2       | 116,471.3                               | 1,483,402.0                                  | 4,693,117.1     |
|                  |                 |               |               |               |               |                                         |                                              |                 |
| Dec.             | No. of Accounts | 319,486       | 94,637        | 101,636       | 15,892        | 298,969                                 | 1,326,518                                    | 28,150,460      |
|                  | Amount          | 515,544.9     | 23,062.7      | 56,950.1      | 5,774.2       | 140,153.4                               | 1,598,552.8                                  | 4,983,915.5     |
|                  |                 |               |               |               |               |                                         |                                              |                 |
|                  |                 |               |               |               |               |                                         |                                              |                 |