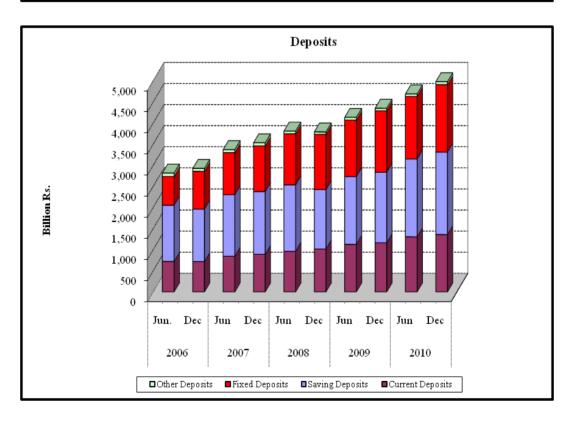

(Concld) (Million Rupees)

|                  |                 |               |               |               |               |                                         | (N                                           | fillion Rupees) |
|------------------|-----------------|---------------|---------------|---------------|---------------|-----------------------------------------|----------------------------------------------|-----------------|
|                  |                 |               | FIXE          |               | D E P O       | SITS                                    | 5                                            |                 |
|                  |                 | For 1 year &  | For 2 years & | For 3 years & | For 4 years & |                                         |                                              |                 |
| AS AT THE END OF |                 | over but less | over but less | over but less | over but less | For 5 years                             |                                              | TOTAL           |
|                  |                 | than 2 years  | than 3 years  | than 4 years  | than 5 years  | and over                                | Total                                        | DEPOSITS        |
|                  |                 |               |               |               |               |                                         |                                              |                 |
|                  |                 |               |               |               |               |                                         |                                              |                 |
| 2006             |                 |               |               |               |               |                                         |                                              |                 |
| Jun.             | No. of Accounts | 96,891        | 33,911        | 39,552        | 14,039        | 121,312                                 | 543,308                                      | 26,321,688      |
| Juii.            | Amount          | 125,467.3     | 15,769.0      | 26,668.0      | 4,586.9       | 71,985.9                                | 681,196.5                                    | 2,817,350.6     |
|                  | 7 milount       | 120,107.5     | 15,709.0      | 20,000.0      | 1,500.5       | /1,/05./                                | 001,190.5                                    | 2,017,550.0     |
| Dec.             | No. of Accounts | 109,916       | 28,827        | 108,261       | 11,486        | 138,168                                 | 716,206                                      | 26,595,585      |
| Dee.             | Amount          | 160,714.1     | 20,178.8      | 44,358.7      | 4,712.2       | 109,446.6                               | 897,509.5                                    | 2,926,644.6     |
|                  | Amount          | 100,714.1     | 20,170.0      | ++,556.7      | 4,712.2       | 107,440.0                               | 077,507.5                                    | 2,920,044.0     |
|                  |                 |               |               |               |               |                                         |                                              |                 |
| 2007             |                 |               |               |               |               |                                         |                                              |                 |
| Jun.             | No. of Accounts | 146,439       | 29,204        | 177,286       | 13,649        | 491,595                                 | 1,200,623                                    | 25,083,039      |
| Juii.            | Amount          | 206,933.0     | 22,809.7      | 51,062.6      | 5,098.3       | 94,656.9                                | 997,309.7                                    | 3,372,551.5     |
|                  | 7 milount       | 200,755.0     | 22,009.1      | 51,002.0      | 5,070.5       | ,,,,,,,,,,,,,,,,,,,,,,,,,,,,,,,,,,,,,,, | <i>,,,,,,,,,,,,,,,,,,,,,,,,,,,,,,,,,,,,,</i> | 3,372,331.3     |
| Dec.             | No. of Accounts | 311,321       | 41,734        | 69,703        | 16,910        | 191,418                                 | 907,163                                      | 24,354,738      |
| Dee.             | Amount          | 233,362.0     |               | 50,156.1      | 8,190.4       | 90,921.3                                | 1,083,171.8                                  | 3,534,495.8     |
|                  | Amount          | 235,502.0     | 22,040.4      | 50,150.1      | 0,190.4       | 90,921.5                                | 1,005,171.0                                  | 3,334,473.0     |
|                  |                 |               |               |               |               |                                         |                                              |                 |
| 2008             |                 |               |               |               |               |                                         |                                              |                 |
| Jun.             | No. of Accounts | 196,070       | 41,979        | 102,317       | 28,892        | 167,186                                 | 1,108,255                                    | 24,815,675      |
|                  | Amount          | 254,373.3     | 32,632.5      | 71,826.6      | 19,162.7      | 96,866.7                                | 1,211,519.3                                  | 3,812,160.9     |
|                  |                 |               |               |               |               |                                         |                                              |                 |
| Dec.             | No. of Accounts | 252,024       | 45,633        | 103,321       | 20,488        | 207,816                                 | 1,396,108                                    | 25,091,369      |
|                  | Amount          | 304,636.6     | 25,464.2      | 58,217.8      | 6,952.9       | 102,430.8                               | 1,308,226.0                                  | 3,791,489.4     |
|                  |                 |               |               |               |               |                                         |                                              |                 |
|                  |                 |               |               |               |               |                                         |                                              |                 |
| 2009             |                 |               |               |               |               |                                         |                                              |                 |
| Jun.             | No. of Accounts | 259,461       | 68,765        | 107,313       | 155,766       | 232,971                                 | 1,633,702                                    | 25,163,066      |
|                  | Amount          | 376,643.5     | 36,344.9      | 51,377.6      | 23,130.0      | 103,381.4                               | 1,337,388.2                                  | 4,137,603.7     |
|                  |                 |               |               |               |               |                                         |                                              |                 |
| Dec.             | No. of Accounts | 219,682       | 44,391        | 80,797        | 17,923        | 203,360                                 | 972,130                                      | 25,238,537      |
|                  | Amount          | 440,286.2     | 26,652.1      | 55,228.2      | 8,758.4       | 112,764.4                               | 1,459,046.6                                  | 4,352,661.8     |
|                  |                 |               |               |               |               |                                         |                                              |                 |
| 2010             |                 |               |               |               |               |                                         |                                              |                 |
| Jun.             | No. of Accounts | 262,060       | 61,817        | 86,522        | 26,206        | 23,1912                                 | 1,244,521                                    | 26,575,854      |
|                  | Amount          | 480,548.0     | 25,398.2      | 53,442.2      | 7,932.2       | 116,471.3                               | 1,483,402.0                                  | 4,693,117.1     |
|                  |                 |               |               |               |               |                                         |                                              |                 |
| Dec.             | No. of Accounts | 319,486       | 94,637        | 101,636       | 15,892        | 298,969                                 | 1,326,518                                    | 28,150,460      |
|                  | Amount          | 515,544.9     | 23,062.7      | 56,950.1      | 5,774.2       | 140,153.4                               | 1,598,552.8                                  | 4,983,915.5     |
|                  |                 |               |               |               |               |                                         |                                              |                 |
|                  |                 |               |               |               |               |                                         |                                              |                 |