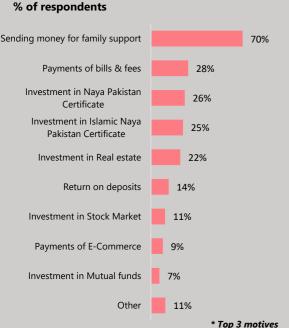

rvey**



## **Key Findings**

## Survey dates: 24th March to 11th April 2022

- Total responses are 9,777, which is a good representative sample
- Participation from 116 countries, 70% from GCC
- 70% of the respondents are frequent users of RDA
- Most popular products are Roshan Apni Car (RAC) and Roshan Apna Ghar (RApG)
- 71% of the respondents were satisfied with various aspects of making investments via RDA
- Majority of respondents are aware that RDA allows repatriation of funds and are satisfied with this
- 38% respondents faced issues while using RDA, mostly technical or delays in fund transfer

## Source and Ease of Getting Info

#### % of respondents



\* Multiple options were allowed

#### **Ease of Getting Information**



## **Motives for Opening RDA**

#### % of respondents



## **Demographics of Respondents**

## % of respondents





#### **Country of Residence**



## **Satisfaction about Various Aspects** of Investments via RDA

## % of respondents who are satisfied/very satisfied





Tax rates on different investments

## Satisfaction about Various Aspects of Opening an RDA

## % of respondents who are satisfied/very satisfied



#### **RDA Use**

## % of respondents Frequency of Using RDA





#### Reasons for not using RDA frequently\*



## Use of RDA for different services



## **Complaint Handling**





## Which of the following issues did you face?\*



#### Major reasons for not being satisfied\*







| 45% | Cumbersome process for complaint |
|-----|----------------------------------|
|     | submission                       |

\* Multiple o