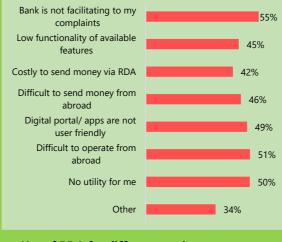

of funds and are satisfied with this
- 38% respondents faced issues while using RDA, mostly technical or delays in fund transfer

## Source and Ease of Getting Info

#### % of respondents



\* Multiple options were allowed

#### **Ease of Getting Information**



## **Motives for Opening RDA**

#### % of respondents



## **Demographics of Respondents**

## % of respondents





#### **Country of Residence**



## **Satisfaction about Various Aspects** of Investments via RDA

## % of respondents who are satisfied/very satisfied





Tax rates on different investments

## Satisfaction about Various Aspects of Opening an RDA

## % of respondents who are satisfied/very satisfied



#### **RDA Use**

## % of respondents Frequency of Using RDA





#### Reasons for not using RDA frequently\*



## Use of RDA for different services



## **Complaint Handling**





## Which of the following issues did you face?\*



#### Major reasons for not being satisfied\*







| 45% | Cumbersome process for complaint |
|-----|----------------------------------|
|     | submission                       |

\* Multiple options were allowed

## **Overall Satisfaction**

# % of respondents who are satisfied/very satisfied







## Knowledge and quality of bank's 64% relationship manager

## Likeliness of recommending RDA to others