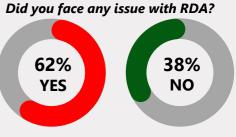

## **Complaint Handling**

## Survey dates: 24th March to 11th April 2022

- Total responses are 9,777, which is a good representative sample
- Participation from 116 countries, 70% from GCC
- 70% of the respondents are frequent users of RDA
- Most popular products are Roshan Apni Car (RAC) and Roshan Apna Ghar (RApG)
- 71% of the respondents were satisfied with various aspects of making investments via RDA
- Majority of respondents are aware that RDA allows repatriation of funds and are satisfied with this
- 38% respondents faced issues while using RDA, mostly technical or delays in fund transfer