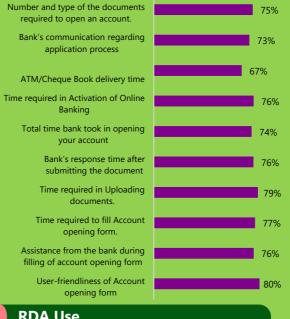

## Satisfaction about Various Aspects of Opening an RDA

## % of respondents who are satisfied/very satisfied