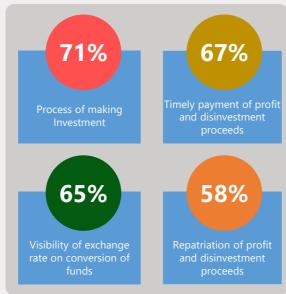

## **Satisfaction about Various Aspects** of Investments via RDA

## % of respondents who are satisfied/very satisfied

Tax rates on different investments