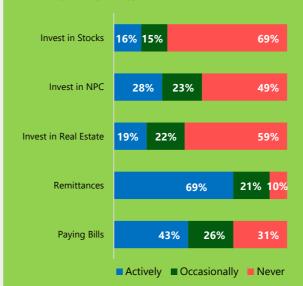

8% respondents faced issues while using RDA, mostly technical or delays in fund transfer

## Source and Ease of Getting Info

#### % of respondents



\* Multiple options were allowed

#### **Ease of Getting Information**



## **Motives for Opening RDA**

#### % of respondents



## **Demographics of Respondents**

## % of respondents





#### **Country of Residence**



## **Satisfaction about Various Aspects** of Investments via RDA

## % of respondents who are satisfied/very satisfied





Tax rates on different investments

## Satisfaction about Various Aspects of Opening an RDA

## % of respondents who are satisfied/very satisfied



#### **RDA Use**

## % of respondents Frequency of Using RDA





#### Reasons for not using RDA frequently\*



## Use of RDA for different services



## **Complaint Handling**





## Which of the following issues did you face?\*



#### Major reasons for not being satisfied\*







| 45% | Cumbersome process for complaint |
|-----|----------------------------------|
|     | submission                       |

\* Multiple options were allowed

## **Overall Satisfaction**

# % of respondents who are satisfied/very satisfied







## Knowledge and quality of bank's 64% relationship manager

## Likeliness of recommending RDA to others