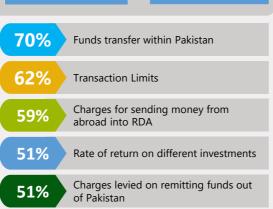

## **Satisfaction about Various Aspects** of Investments via RDA

## % of respondents who are satisfied/very satisfied

Tax rates on different investments