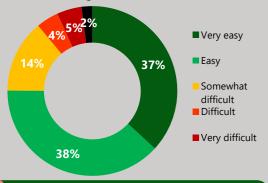

# **Roshan Digital Account – Customer Satisfaction Survey**



## **Key Findings**

## Survey dates: 24th March to 11th April 2022

- Total responses are 9,777, which is a good representative sample
- Participation from 116 countries, 70% from GCC
- 70% of the respondents are frequent users of RDA
- Most popular products are Roshan Apni Car (RAC) and Roshan Apna Ghar (RApG)
- 71% of the respondents were satisfied with various aspects of making investments via RDA
- Majority of respondents are aware that RDA allows repatriation of funds and are satisfied with this
- 38% respondents faced issues while using RDA, mostly technical or delays in fund transfer

## Source and Ease of Getting Info

#### % of respondents



\* Multiple options were allowed

#### **Ease of Getting Information**



## **Motives for Opening RDA**

#### % of respondents



## **Demographics of Respondents**

## % of respondents





#### **Country of Residence**



## **Satisfaction about Various Aspects** of Investments via RDA

## % of respondents who are satisfied/very satisfied





Tax rates on different investments

## Satisfaction about Various Aspects of Opening an RDA

## % of respondents who are satisfied/very satisfied



#### **RDA Use**

## % of respondents Frequency of Using RDA





#### Reasons for not using RDA frequently\*



## Use of RDA for different services



## **Complaint Handling**





## Which of the following issues did you face?\*



#### Major reasons for not being satisfied\*







| 45% | Cumbersome process for complaint |
|-----|----------------------------------|