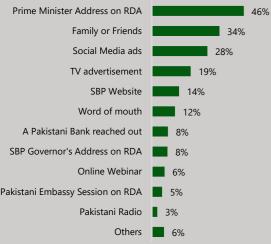

## Source and Ease of Getting Info

#### % of respondents

\* Multiple options were allowed