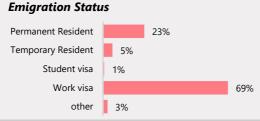

to 11th April 2022

- Total responses are 9,777, which is a good representative sample
- Participation from 116 countries, 70% from GCC
- 70% of the respondents are frequent users of RDA
- Most popular products are Roshan Apni Car (RAC) and Roshan Apna Ghar (RApG)
- 71% of the respondents were satisfied with various aspects of making investments via RDA
- Majority of respondents are aware that RDA allows repatriation of funds and are satisfied with this
- 38% respondents faced issues while using RDA, mostly technical or delays in fund transfer

## Source and Ease of Getting Info

#### % of respondents



\* Multiple options were allowed

#### **Ease of Getting Information**



## **Motives for Opening RDA**

#### % of respondents



## **Demographics of Respondents**

## % of respondents





#### **Country of Residence**



## **Satisfaction about Various Aspects** of Investments via RDA

## % of respondents who are satisfied/very satisfied





Tax rates on different investments

## Satisfaction about Various Aspects of Opening an RDA

## % of respondents who are satisfied/very satisfied



#### **RDA Use**

## % of respondents Frequency of Using RDA





#### Reasons for not using RDA frequently\*



## Use of RDA for different services



## **Complaint Handling**





## Which of the following issues did you face?\*



#### Major reasons for not being satisfied\*







| 45% | Cumbersome process for complaint |
|-----|----------------------------------|
|     | submission                       |

\* Multiple options were allowed

## **Overall Satisfaction**

# % of re