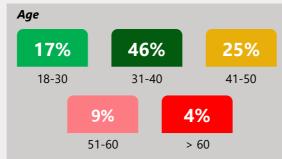

11th April 2022

- Total responses are 9,777, which is a good representative sample
- Participation from 116 countries, 70% from GCC
- 70% of the respondents are frequent users of RDA
- Most popular products are Roshan Apni Car (RAC) and Roshan Apna Ghar (RApG)
- 71% of the respondents were satisfied with various aspects of making investments via RDA
- Majority of respondents are aware that RDA allows repatriation of funds and are satisfied with this
- 38% respondents faced issues while using RDA, mostly technical or delays in fund transfer

## Source and Ease of Getting Info

#### % of respondents



\* Multiple options were allowed

#### **Ease of Getting Information**



## **Motives for Opening RDA**

#### % of respondents



## **Demographics of Respondents**

## % of respondents





#### **Country of Residence**



## **Satisfaction about Various Aspects** of Investments via RDA

## % of respondents who are satisfied/very satisfied





Tax rates on different investments

## Satisfaction about Various Aspects of Opening an RDA

## % of respondents who are satisfied/very satisfied



#### **RDA Use**

## % of respondents Frequency of Using RDA





#### Reasons for not using RDA frequently\*



## Use of RDA for different services



## **Complaint Handling**





## Which of the following issues did you face?\*



#### Major reasons for not being satisfied\*







| 45% | Cumbersome process for complaint |
|-----|----------------------------------|
|     | submission                       |

\* Multiple options were allowed

## **Overall Satisfaction**

# % of resp