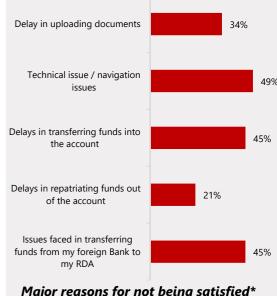

#### Major reasons for not being satisfied\*

| 45% | Cumbersome process for complaint |
|-----|----------------------------------|
|     | submission                       |

\* Multiple options were allowed