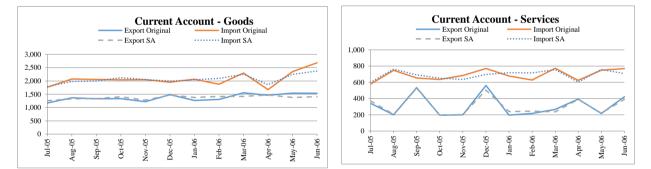

| Jun-06 | 3,007                             | 3,386  | 1,409  | 2,374        | 389           | 708            | 91      | 334    | 1,208     | 9      |  |  |  |  |



### Notes:

1.Trade data compiled by Pakistan Bureau of Statistics (PBS) and State Bank of Pakistan (SBP) may differ from each other due to the following reasons:-

- a. The SBP export and imports are based on realization of export proceeds and import payments made through the banking channel. Information on exports and imports unaccounted for by the banking channel are collected from the relevant sources and added to the exports/imports data reported by banks to arrive at the overall exports and imports. The trade data of PBS is, on the other hand, based on physical movement of goods crossing the custom boundaries of Pakistan
- b. SBP Imports are free on board (f.o.b) basis whereas PBS data is on cost, insurance & freight (c.i.f) basis.

2. SA stands for Seasonallay Adjusted.

- 3. All