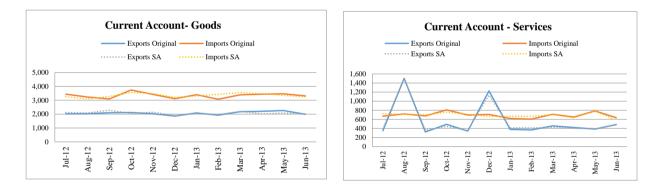

## FY13

### Amount in Million US\$

|        |        |        |        | Curr         | ent Account - | Original Ser   | ies       |        |           |        |
|--------|--------|--------|--------|--------------|---------------|----------------|-----------|--------|-----------|--------|
| Period | Total  |        | Goods  |              | Servi         | ces            | Primary 1 | Income | Secondary | Income |
|        | Credit | Debit  | Credit | Debit        | Credit        | Debit          | Credit    | Debit  | Credit    | Debit  |
| FY13   | 50,197 | 52,693 | 24,802 | 40,157       | 6,724         | 8,288          | 488       | 4,157  | 18,183    | 91     |
| Jul-12 | 3,892  | 4,346  | 2,020  | 3,446        | 349           | 670            | 48        | 228    | 1,475     | 2      |
| Aug-12 | 5,191  | 4,210  | 2,030  | 3,232        | 1,501         | 720            | 31        | 251    | 1,629     | 7      |
| Sep-12 | 4,018  | 4,106  | 2,101  | 3,098        | 323           | 675            | 32        | 324    | 1,562     | 9      |
| Oct-12 | 4,509  | 4,934  | 2,117  | 3,742        | 491           | 809            | 41        | 369    | 1,860     | 14     |
| Nov-12 | 3,925  | 4,623  | 2,027  | 3,425        | 343           | 696            | 31        | 495    | 1,524     | 7      |
| Dec-12 | 4,737  | 4,136  | 1,859  | 3,117        | 1,224         | 708            | 71        | 299    | 1,583     | 12     |
| Jan-13 | 3,891  | 4,249  | 2,085  | 3,402        | 379           | 620            | 21        | 223    | 1,406     | 4      |
| Feb-13 | 3,597  | 3,987  | 1,930  | 3,077        | 366           | 605            | 24        | 303    | 1,277     | 2      |
| Mar-13 | 4,065  | 4,489  | 2,177  | 3,392        | 456           | 711            | 18        | 384    | 1,414     | 2      |
| Apr-13 | 4,246  | 4,565  | 2,204  | 3,441        | 421           | 652            | 78        | 465    | 1,543     | 7      |
| May-13 | 4,177  | 4,760  | 2,258  | 3,468        | 386           | 786            | 36        | 501    | 1,497     | 5      |
| Jun-13 | 3,949  | 4,288  | 1,994  | 3,317        | 485           | 636            | 57        | 315    | 1,413     | 20     |
|        |        |        | Curre  | nt Account - | Seasonally Ad | ljusted Series | 1         |        |           |        |
| FY13   | 50,345 | 52,838 | 24,951 | 40,292       | 6,727         | 8,309          | 488       | 4,128  | 18,208    | 91     |
| Jul-12 | 4,058  | 4,348  | 2,115  | 3,266        | 397           | 724            | 47        | 294    | 1,477     | 2      |
| Aug-12 | 5,119  | 4,131  | 2,089  | 3,098        | 1,507         | 714            | 40        | 340    | 1,628     | 7      |
| Sep-12 | 4,149  | 4,240  | 2,287  | 3,281        | 365           | 700            | 39        | 315    | 1,531     | 9      |
| Oct-12 | 4,182  | 4,643  | 2,050  | 3,565        | 442           | 757            | 42        | 344    | 1,795     | 14     |
| Nov-12 | 4,087  | 4,519  | 2,140  | 3,484        | 358           | 715            | 29        | 335    | 1,588     | 7      |
| Dec-12 | 4,766  | 4,257  | 1,901  | 3,212        | 1,132         | 663            | 63        | 320    | 1,479     | 12     |
| Jan-13 | 4,043  | 4,342  | 2,052  | 3,306        | 413           | 670            | 24        | 313    | 1,540     | 4      |
| Feb-13 | 3,874  | 4,467  | 1,980  | 3,433        | 414           | 666            | 24        | 369    | 1,423     | 2      |
| Mar-13 | 4,093  | 4,709  | 2,202  | 3,560        | 426           | 705            | 19        | 357    | 1,370     | 2      |
| Apr-13 | 4,061  | 4,536  | 2,025  | 3,484        | 404           | 633            | 90        | 405    | 1,584     | 7      |
| May-13 | 3,987  | 4,368  | 2,083  | 3,350        | 392           | 779            | 33        | 377    | 1,500     | 5      |
| Jun-13 | 3,926  | 4,278  | 2,027  | 3,253        | 477           | 583            | 38        | 359    | 1,293     | 20     |

### Notes:

1. Trade data compiled by Pakistan Bureau of Statistics (PBS) and State Bank of Pakistan (SBP) may differ from each other due to the following reasons:-

- a. The SBP export and imports are based on realization of export proceeds and import payments made through the banking channel. Information on exports and imports unaccounted for by the banking channel are collected from the relevant sources and added to the exports/imports data reported by banks to arrive at the overall exports and imports. The trade data of PBS is, on the other hand, based on physical movement of goods crossing the custom boundaries of Pakistan
- b. SBP Imports are free on board (f.o.b) basis whereas PBS data is on cost, insurance & freight (c.i.f) basis.
- 2. SA stands for Seasonallay Adjusted.
- 3. All amounts are in million US Dollar
- 4. Secondary Income (Debit) do not follow seasonal patterns, so original series has been used as adjusted series.