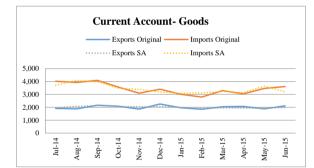

## FY15

Amount in Million US\$

|        | Current Account - Original Series |        |        |                |               |                |           |        |           |        |  |  |  |
|--------|-----------------------------------|--------|--------|----------------|---------------|----------------|-----------|--------|-----------|--------|--|--|--|
| Period | Tot                               | al     | Goo    | ds             | Servi         | ces            | Primary 1 | Income | Secondary | Income |  |  |  |
|        | Credit                            | Debit  | Credit | Debit          | Credit        | Debit          | Credit    | Debit  | Credit    | Debit  |  |  |  |
| FY15   | 52,897                            | 55,712 | 24,090 | 41,357         | 5,872         | 8,848          | 644       | 5,243  | 22,291    | 264    |  |  |  |
| Jul-14 | 4,228                             | 5,025  | 1,919  | 4,021          | 359           | 742            | 17        | 240    | 1,933     | 22     |  |  |  |
| Aug-14 | 4,409                             | 4,999  | 1,880  | 3,932          | 691           | 802            | 52        | 254    | 1,786     | 11     |  |  |  |
| Sep-14 | 5,149                             | 5,439  | 2,161  | 4,092          | 693           | 861            | 28        | 457    | 2,267     | 29     |  |  |  |
| Oct-14 | 4,543                             | 4,853  | 2,088  | 3,570          | 401           | 697            | 39        | 574    | 2,015     | 12     |  |  |  |
| Nov-14 | 3,765                             | 4,373  | 1,861  | 3,100          | 310           | 623            | 73        | 627    | 1,521     | 23     |  |  |  |
| Dec-14 | 4,683                             | 4,619  | 2,257  | 3,409          | 453           | 689            | 54        | 471    | 1,919     | 50     |  |  |  |
| Jan-15 | 3,874                             | 4,132  | 1,964  | 3,015          | 360           | 715            | 35        | 381    | 1,515     | 21     |  |  |  |
| Feb-15 | 4,606                             | 3,805  | 1,853  | 2,799          | 1,043         | 641            | 77        | 330    | 1,633     | 35     |  |  |  |
| Mar-15 | 4,351                             | 4,380  | 2,049  | 3,294          | 438           | 745            | 68        | 333    | 1,796     | 8      |  |  |  |
| Apr-15 | 4,420                             | 4,295  | 2,067  | 3,045          | 403           | 752            | 30        | 482    | 1,920     | 16     |  |  |  |
| May-15 | 4,119                             | 4,755  | 1,880  | 3,470          | 318           | 703            | 69        | 553    | 1,852     | 29     |  |  |  |
| Jun-15 | 4,750                             | 5,037  | 2,111  | 3,610          | 403           | 878            | 102       | 541    | 2,134     | 8      |  |  |  |
|        |                                   |        | Curre  | nt Account - S | Seasonally Ad | ljusted Series | 1         |        |           |        |  |  |  |
| FY15   | 52,777                            | 55,574 | 24,101 | 41,264         | 5,872         | 8,883          | 623       | 5,208  | 22,263    | 264    |  |  |  |
| Jul-14 | 4,282                             | 4,874  | 1,966  | 3,708          | 385           | 801            | 18        | 324    | 1,893     | 22     |  |  |  |
| Aug-14 | 4,684                             | 5,250  | 2,078  | 4,091          | 729           | 765            | 68        | 387    | 1,761     | 11     |  |  |  |
| Sep-14 | 4,887                             | 5,239  | 2,138  | 3,978          | 712           | 888            | 34        | 418    | 2,212     | 29     |  |  |  |
| Oct-14 | 4,294                             | 4,705  | 2,080  | 3,487          | 361           | 656            | 49        | 473    | 1,947     | 12     |  |  |  |
| Nov-14 | 4,231                             | 4,597  | 2,043  | 3,398          | 351           | 647            | 72        | 456    | 1,581     | 23     |  |  |  |
| Dec-14 | 4,299                             | 4,296  | 2,074  | 3,189          | 352           | 621            | 50        | 459    | 1,839     | 50     |  |  |  |
| Jan-15 | 4,197                             | 4,360  | 1,992  | 3,091          | 374           | 771            | 44        | 476    | 1,666     | 21     |  |  |  |
| Feb-15 | 4,948                             | 4,300  | 1,913  | 3,113          | 1,082         | 700            | 67        | 454    | 1,821     | 35     |  |  |  |
| Mar-15 | 4,187                             | 4,396  | 1,958  | 3,229          | 404           | 754            | 59        | 332    | 1,758     | 8      |  |  |  |
| Apr-15 | 4,275                             | 4,355  | 1,941  | 3,143          | 387           | 733            | 37        | 445    | 1,977     | 16     |  |  |  |
| May-15 | 4,273                             | 4,633  | 1,936  | 3,635          | 355           | 709            | 57        | 408    | 1,871     | 29     |  |  |  |
| Jun-15 | 4,220                             | 4,569  | 1,982  | 3,202          | 380           | 838            | 68        | 576    | 1,937     | 8      |  |  |  |