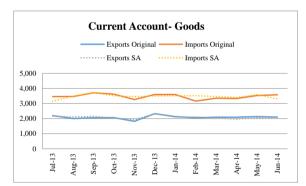

### Amount in Million US\$

|        | Current Account - Original Series |        |        |              |               |               |                |        |           |        |  |  |
|--------|-----------------------------------|--------|--------|--------------|---------------|---------------|----------------|--------|-----------|--------|--|--|
| Period | Tota                              | al     | Goo    | ds           | Servi         | ces           | <b>Primary</b> | Income | Secondary | Income |  |  |
|        | Credit                            | Debit  | Credit | Debit        | Credit        | Debit         | Credit         | Debit  | Credit    | Debit  |  |  |
| FY14   | 51,153                            | 54,283 | 25,078 | 41,668       | 5,345         | 7,995         | 508            | 4,463  | 20,222    | 157    |  |  |
| Jul-13 | 4,219                             | 4,325  | 2,194  | 3,458        | 343           | 567           | 60             | 297    | 1,622     | 3      |  |  |
| Aug-13 | 3,931                             | 4,412  | 2,009  | 3,468        | 305           | 684           | 40             | 256    | 1,577     | 4      |  |  |
| Sep-13 | 4,070                             | 4,798  | 2,054  | 3,715        | 347           | 652           | 50             | 418    | 1,619     | 13     |  |  |
| Oct-13 | 4,629                             | 4,739  | 2,063  | 3,617        | 671           | 713           | 25             | 407    | 1,870     | 2      |  |  |
| Nov-13 | 3,796                             | 4,517  | 1,820  | 3,265        | 341           | 701           | 71             | 546    | 1,564     | 5      |  |  |
| Dec-13 | 4,721                             | 4,578  | 2,327  | 3,594        | 428           | 626           | 21             | 349    | 1,945     | 9      |  |  |
| Jan-14 | 3,950                             | 4,486  | 2,129  | 3,596        | 347           | 668           | 52             | 211    | 1,422     | 11     |  |  |
| Feb-14 | 4,260                             | 4,174  | 2,058  | 3,159        | 667           | 656           | 31             | 355    | 1,504     | 4      |  |  |
| Mar-14 | 4,244                             | 4,483  | 2,092  | 3,354        | 382           | 692           | 41             | 418    | 1,729     | 19     |  |  |
| Apr-14 | 4,149                             | 4,388  | 2,097  | 3,329        | 383           | 695           | 36             | 347    | 1,633     | 17     |  |  |
| May-14 | 4,645                             | 4,741  | 2,133  | 3,531        | 758           | 658           | 37             | 526    | 1,717     | 26     |  |  |
| Jun-14 | 4,539                             | 4,642  | 2,102  | 3,582        | 373           | 683           | 44             | 333    | 2,020     | 44     |  |  |
|        |                                   |        | Currei | nt Account - | Seasonally Ad | ljusted Serie | 5              |        |           |        |  |  |
| FY14   | 51,083                            | 54,274 | 25,059 | 41,644       | 5,352         | 8,025         | 527            | 4,464  | 20,205    | 157    |  |  |
| Jul-13 | 4,196                             | 4,179  | 2,169  | 3,144        | 362           | 615           | 61             | 397    | 1,606     | 3      |  |  |
| Aug-13 | 4,033                             | 4,486  | 2,115  | 3,494        | 326           | 663           | 52             | 372    | 1,565     | 4      |  |  |
| Sep-13 | 4,019                             | 4,757  | 2,145  | 3,730        | 376           | 675           | 64             | 390    | 1,581     | 13     |  |  |
| Oct-13 | 4,366                             | 4,526  | 2,046  | 3,511        | 644           | 667           | 28             | 353    | 1,806     | 2      |  |  |
| Nov-13 | 4,088                             | 4,567  | 1,930  | 3,462        | 365           | 726           | 68             | 379    | 1,628     | 5      |  |  |
| Dec-13 | 4,578                             | 4,454  | 2,322  | 3,499        | 356           | 579           | 19             | 360    | 1,844     | 9      |  |  |
| Jan-14 | 4,102                             | 4,592  | 2,097  | 3,508        | 354           | 719           | 64             | 280    | 1,562     | 11     |  |  |
| Feb-14 | 4,588                             | 4,695  | 2,119  | 3,518        | 707           | 719           | 28             | 459    | 1,679     | 4      |  |  |
| Mar-14 | 4,237                             | 4,710  | 2,036  | 3,474        | 353           | 692           | 39             | 399    | 1,684     | 19     |  |  |
| Apr-14 | 3,980                             | 4,413  | 1,964  | 3,406        | 368           | 676           | 43             | 309    | 1,680     | 17     |  |  |
| May-14 | 4,620                             | 4,488  | 2,047  | 3,587        | 785           | 656           | 32             | 393    | 1,727     | 26     |  |  |
| Jun-14 | 4,276                             | 4,407  | 2,069  | 3,311        | 356           | 638           | 29             | 373    | 1,843     | 44     |  |  |