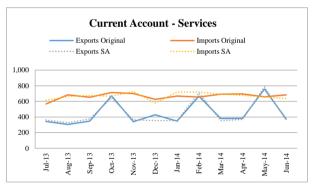

### Amount in Million US\$

|        | Current Account - Original Series |        |        |              |               |               |                |        |           |        |  |  |
|--------|-----------------------------------|--------|--------|--------------|---------------|---------------|----------------|--------|-----------|--------|--|--|
| Period | Tota                              | al     | Goo    | ds           | Servi         | ces           | <b>Primary</b> | Income | Secondary | Income |  |  |
|        | Credit                            | Debit  | Credit | Debit        | Credit        | Debit         | Credit         | Debit  | Credit    | Debit  |  |  |
| FY14   | 51,153                            | 54,283 | 25,078 | 41,668       | 5,345         | 7,995         | 508            | 4,463  | 20,222    | 157    |  |  |
| Jul-13 | 4,219                             | 4,325  | 2,194  | 3,458        | 343           | 567           | 60             | 297    | 1,622     | 3      |  |  |
| Aug-13 | 3,931                             | 4,412  | 2,009  | 3,468        | 305           | 684           | 40             | 256    | 1,577     | 4      |  |  |
| Sep-13 | 4,070                             | 4,798  | 2,054  | 3,715        | 347           | 652           | 50             | 418    | 1,619     | 13     |  |  |
| Oct-13 | 4,629                             | 4,739  | 2,063  | 3,617        | 671           | 713           | 25             | 407    | 1,870     | 2      |  |  |
| Nov-13 | 3,796                             | 4,517  | 1,820  | 3,265        | 341           | 701           | 71             | 546    | 1,564     | 5      |  |  |
| Dec-13 | 4,721                             | 4,578  | 2,327  | 3,594        | 428           | 626           | 21             | 349    | 1,945     | 9      |  |  |
| Jan-14 | 3,950                             | 4,486  | 2,129  | 3,596        | 347           | 668           | 52             | 211    | 1,422     | 11     |  |  |
| Feb-14 | 4,260                             | 4,174  | 2,058  | 3,159        | 667           | 656           | 31             | 355    | 1,504     | 4      |  |  |
| Mar-14 | 4,244                             | 4,483  | 2,092  | 3,354        | 382           | 692           | 41             | 418    | 1,729     | 19     |  |  |
| Apr-14 | 4,149                             | 4,388  | 2,097  | 3,329        | 383           | 695           | 36             | 347    | 1,633     | 17     |  |  |
| May-14 | 4,645                             | 4,741  | 2,133  | 3,531        | 758           | 658           | 37             | 526    | 1,717     | 26     |  |  |
| Jun-14 | 4,539                             | 4,642  | 2,102  | 3,582        | 373           | 683           | 44             | 333    | 2,020     | 44     |  |  |
|        |                                   |        | Currei | nt Account - | Seasonally Ad | ljusted Serie | 5              |        |           |        |  |  |
| FY14   | 51,083                            | 54,274 | 25,059 | 41,644       | 5,352         | 8,025         | 527            | 4,464  | 20,205    | 157    |  |  |
| Jul-13 | 4,196                             | 4,179  | 2,169  | 3,144        | 362           | 615           | 61             | 397    | 1,606     | 3      |  |  |
| Aug-13 | 4,033                             | 4,486  | 2,115  | 3,494        | 326           | 663           | 52             | 372    | 1,565     | 4      |  |  |
| Sep-13 | 4,019                             | 4,757  | 2,145  | 3,730        | 376           | 675           | 64             | 390    | 1,581     | 13     |  |  |
| Oct-13 | 4,366                             | 4,526  | 2,046  | 3,511        | 644           | 667           | 28             | 353    | 1,806     | 2      |  |  |
| Nov-13 | 4,088                             | 4,567  | 1,930  | 3,462        | 365           | 726           | 68             | 379    | 1,628     | 5      |  |  |
| Dec-13 | 4,578                             | 4,454  | 2,322  | 3,499        | 356           | 579           | 19             | 360    | 1,844     | 9      |  |  |
| Jan-14 | 4,102                             | 4,592  | 2,097  | 3,508        | 354           | 719           | 64             | 280    | 1,562     | 11     |  |  |
| Feb-14 | 4,588                             | 4,695  | 2,119  | 3,518        | 707           | 719           | 28             | 459    | 1,679     | 4      |  |  |
| Mar-14 | 4,237                             | 4,710  | 2,036  | 3,474        | 353           | 692           | 39             | 399    | 1,684     | 19     |  |  |
| Apr-14 | 3,980                             | 4,413  | 1,964  | 3,406        | 368           | 676           | 43             | 309    | 1,680     | 17     |  |  |
| May-14 | 4,620                             | 4,488  | 2,047  | 3,587        | 785           | 656           | 32             | 393    | 1,727     | 26     |  |  |
| Jun-14 | 4,276                             | 4,407  | 2,069  | 3,311        | 356           | 638           | 29             | 373    | 1,843     | 44     |  |  |