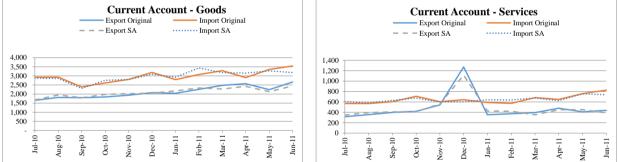

## FY11

Amount in Million US\$

|        |        |        |        | Curr           | ent Account - | <b>Original Ser</b> | ies       |        |                  |       |
|--------|--------|--------|--------|----------------|---------------|---------------------|-----------|--------|------------------|-------|
| Period | Tota   | al     | Goods  |                | Services      |                     | Primary 1 | Income | Secondary Income |       |
|        | Credit | Debit  | Credit | Debit          | Credit        | Debit               | Credit    | Debit  | Credit           | Debit |
| FY11   | 47,693 | 47,479 | 25,369 | 35,796         | 5,745         | 7,774               | 716       | 3,733  | 15,863           | 17    |
| Jul-10 | 3,169  | 3,792  | 1,654  | 2,920          | 315           | 570                 | 55        | 287    | 1,145            | 1     |
| Aug-10 | 3,423  | 3,771  | 1,819  | 2,925          | 356           | 569                 | 60        | 260    | 1,188            | 1     |
| Sep-10 | 3,725  | 3,296  | 1,796  | 2,392          | 397           | 603                 | 70        | 286    | 1,462            | 1     |
| Oct-10 | 3,597  | 3,592  | 1,841  | 2,613          | 419           | 709                 | 61        | 256    | 1,276            | 1     |
| Nov-10 | 3,877  | 3,924  | 1,935  | 2,805          | 543           | 603                 | 59        | 507    | 1,340            |       |
| Dec-10 | 4,712  | 4,106  | 2,076  | 3,191          | 1,272         | 643                 | 56        | 262    | 1,308            | 1     |
| Jan-11 | 3,488  | 3,606  | 2,039  | 2,791          | 353           | 589                 | 43        | 210    | 1,053            | 1     |
| Feb-11 | 3,838  | 3,936  | 2,260  | 3,074          | 373           | 572                 | 42        | 276    | 1,163            | 1     |
| Mar-11 | 4,526  | 4,342  | 2,477  | 3,288          | 393           | 682                 | 47        | 356    | 1,609            | 1     |
| Apr-11 | 4,373  | 3,897  | 2,571  | 2,904          | 478           | 648                 | 70        | 328    | 1,254            | 1     |
| May-11 | 4,076  | 4,621  | 2,239  | 3,350          | 408           | 760                 | 61        | 492    | 1,368            | 1     |
| Jun-11 | 4,889  | 4,596  | 2,662  | 3,543          | 438           | 826                 | 92        | 213    | 1,697            | 1     |
|        |        |        | Curre  | nt Account - : | Seasonally Ad | justed Series       | :         |        |                  |       |
| FY11   | 47,620 | 47,504 | 25,278 | 35,825         | 5,725         | 7,759               | 718       | 3,685  | 15,858           | 17    |
| Jul-10 | 3,271  | 3,864  | 1,678  | 2,879          | 348           | 606                 | 56        | 338    | 1,169            | 1     |
| Aug-10 | 3,535  | 3,798  | 1,953  | 2,854          | 394           | 581                 | 75        | 328    | 1,211            | 1     |
| Sep-10 | 3,550  | 3,180  | 1,800  | 2,312          | 408           | 629                 | 75        | 280    | 1,442            | 1     |
| Oct-10 | 3,666  | 3,699  | 1,983  | 2,755          | 412           | 673                 | 59        | 267    | 1,230            | 1     |
| Nov-10 | 3,990  | 3,814  | 2,020  | 2,791          | 561           | 599                 | 54        | 343    | 1,398            |       |
| Dec-10 | 4,473  | 3,928  | 2,050  | 3,092          | 1,114         | 601                 | 47        | 282    | 1,202            | 1     |
| Jan-11 | 3,911  | 3,967  | 2,175  | 2,929          | 426           | 641                 | 41        | 292    | 1,141            | 1     |
| Feb-11 | 4,109  | 4,398  | 2,335  | 3,433          | 422           | 638                 | 49        | 324    | 1,299            | 1     |
| Mar-11 | 4,206  | 4,202  | 2,278  | 3,175          | 351           | 673                 | 54        | 324    | 1,540            | 1     |
| Apr-11 | 4,319  | 4,012  | 2,426  | 3,149          | 449           | 626                 | 79        | 305    | 1,284            | 1     |
| May-11 | 4,095  | 4,418  | 2,135  | 3,275          | 451           | 754                 | 62        | 368    | 1,360            | 1     |
| Jun-11 | 4,495  | 4,224  | 2,445  | 3,181          | 389           | 738                 | 67        | 234    | 1,582            | 1     |

### Notes:

1. Trade data compiled by Pakistan Bureau of Statistics (PBS) and State Bank of Pakistan (SBP) may differ from each other due to the following reasons:-

- a. The SBP export and imports are based on realization of export proceeds and import payments made through the banking channel. Information on exports and imports unaccounted for by the banking channel are collected from the relevant sources and added to the exports/imports data reported by banks to arrive at the overall exports and imports. The trade data of PBS is, on the other hand, based on physical movement of goods crossing the custom boundaries of Pakistan
- b. SBP Imports are free on board (f.o.b) basis whereas PBS data is on cost, insurance & freight (c.i.f) basis.
- 2. SA stands for Seasonallay Adjusted.
- 3. All amounts are in million US Dollar
- 4. Secondary Income (Debit) do not follow seasonal patterns, so original series has been used as adjusted series.