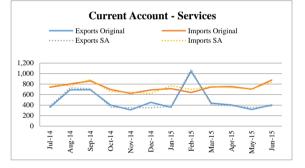

## FY15

Amount in Million US\$

|        | Current Account - Original Series |        |        |                |               |                |           |        |           |        |  |  |  |
|--------|-----------------------------------|--------|--------|----------------|---------------|----------------|-----------|--------|-----------|--------|--|--|--|
| Period | Tot                               | al     | Goo    | ds             | Servi         | ces            | Primary 1 | Income | Secondary | Income |  |  |  |
|        | Credit                            | Debit  | Credit | Debit          | Credit        | Debit          | Credit    | Debit  | Credit    | Debit  |  |  |  |
| FY15   | 52,897                            | 55,712 | 24,090 | 41,357         | 5,872         | 8,848          | 644       | 5,243  | 22,291    | 264    |  |  |  |
| Jul-14 | 4,228                             | 5,025  | 1,919  | 4,021          | 359           | 742            | 17        | 240    | 1,933     | 22     |  |  |  |
| Aug-14 | 4,409                             | 4,999  | 1,880  | 3,932          | 691           | 802            | 52        | 254    | 1,786     | 11     |  |  |  |
| Sep-14 | 5,149                             | 5,439  | 2,161  | 4,092          | 693           | 861            | 28        | 457    | 2,267     | 29     |  |  |  |
| Oct-14 | 4,543                             | 4,853  | 2,088  | 3,570          | 401           | 697            | 39        | 574    | 2,015     | 12     |  |  |  |
| Nov-14 | 3,765                             | 4,373  | 1,861  | 3,100          | 310           | 623            | 73        | 627    | 1,521     | 23     |  |  |  |
| Dec-14 | 4,683                             | 4,619  | 2,257  | 3,409          | 453           | 689            | 54        | 471    | 1,919     | 50     |  |  |  |
| Jan-15 | 3,874                             | 4,132  | 1,964  | 3,015          | 360           | 715            | 35        | 381    | 1,515     | 21     |  |  |  |
| Feb-15 | 4,606                             | 3,805  | 1,853  | 2,799          | 1,043         | 641            | 77        | 330    | 1,633     | 35     |  |  |  |
| Mar-15 | 4,351                             | 4,380  | 2,049  | 3,294          | 438           | 745            | 68        | 333    | 1,796     | 8      |  |  |  |
| Apr-15 | 4,420                             | 4,295  | 2,067  | 3,045          | 403           | 752            | 30        | 482    | 1,920     | 16     |  |  |  |
| May-15 | 4,119                             | 4,755  | 1,880  | 3,470          | 318           | 703            | 69        | 553    | 1,852     | 29     |  |  |  |
| Jun-15 | 4,750                             | 5,037  | 2,111  | 3,610          | 403           | 878            | 102       | 541    | 2,134     | 8      |  |  |  |
|        |                                   |        | Curre  | nt Account - S | Seasonally Ad | ljusted Series | 1         |        |           |        |  |  |  |
| FY15   | 52,777                            | 55,574 | 24,101 | 41,264         | 5,872         | 8,883          | 623       | 5,208  | 22,263    | 264    |  |  |  |
| Jul-14 | 4,282                             | 4,874  | 1,966  | 3,708          | 385           | 801            | 18        | 324    | 1,893     | 22     |  |  |  |
| Aug-14 | 4,684                             | 5,250  | 2,078  | 4,091          | 729           | 765            | 68        | 387    | 1,761     | 11     |  |  |  |
| Sep-14 | 4,887                             | 5,239  | 2,138  | 3,978          | 712           | 888            | 34        | 418    | 2,212     | 29     |  |  |  |
| Oct-14 | 4,294                             | 4,705  | 2,080  | 3,487          | 361           | 656            | 49        | 473    | 1,947     | 12     |  |  |  |
| Nov-14 | 4,231                             | 4,597  | 2,043  | 3,398          | 351           | 647            | 72        | 456    | 1,581     | 23     |  |  |  |
| Dec-14 | 4,299                             | 4,296  | 2,074  | 3,189          | 352           | 621            | 50        | 459    | 1,839     | 50     |  |  |  |
| Jan-15 | 4,197                             | 4,360  | 1,992  | 3,091          | 374           | 771            | 44        | 476    | 1,666     | 21     |  |  |  |
| Feb-15 | 4,948                             | 4,300  | 1,913  | 3,113          | 1,082         | 700            | 67        | 454    | 1,821     | 35     |  |  |  |
| Mar-15 | 4,187                             | 4,396  | 1,958  | 3,229          | 404           | 754            | 59        | 332    | 1,758     | 8      |  |  |  |
| Apr-15 | 4,275                             | 4,355  | 1,941  | 3,143          | 387           | 733            | 37        | 445    | 1,977     | 16     |  |  |  |
| May-15 | 4,273                             | 4,633  | 1,936  | 3,635          | 355           | 709            | 57        | 408    | 1,871     | 29     |  |  |  |
| Jun-15 | 4,220                             | 4,569  | 1,982  | 3,202          | 380           | 838            | 68        | 576    | 1,937     | 8      |  |  |  |