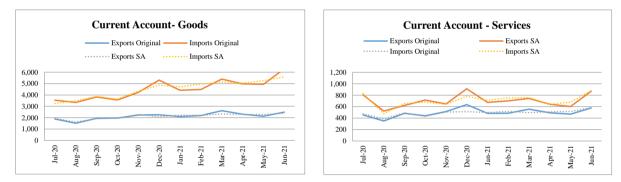

## FY22

Amount in Million US\$

|        | Current Account - Original Series |        |        |              |               |                |           |       |           |        |  |  |
|--------|-----------------------------------|--------|--------|--------------|---------------|----------------|-----------|-------|-----------|--------|--|--|
| Period | Tota                              | al     | Goo    |              | Servi         |                | Primary I | ncome | Secondary | Income |  |  |
|        | Credit                            | Debit  | Credit | Debit        | Credit        | Debit          | Credit    | Debit | Credit    | Debit  |  |  |
| FY22   | 73,196                            | 90,677 | 32,493 | 71,543       | 7,102         | 12,942         | 652       | 5,900 | 32,949    | 292    |  |  |
| Jul-21 | 5,661                             | 6,520  | 2,234  | 5,278        | 495           | 889            | 47        | 331   | 2,885     | 22     |  |  |
| Aug-21 | 5,837                             | 7,376  | 2,339  | 5,869        | 557           | 1,065          | 49        | 420   | 2,892     | 22     |  |  |
| Sep-21 | 6,136                             | 7,298  | 2,627  | 5,951        | 581           | 905            | 76        | 410   | 2,852     | 32     |  |  |
| Oct-21 | 5,729                             | 7,454  | 2,375  | 5,776        | 564           | 1,108          | 42        | 544   | 2,748     | 26     |  |  |
| Nov-21 | 5,931                             | 7,905  | 2,737  | 6,252        | 582           | 1,128          | 36        | 506   | 2,576     | 19     |  |  |
| Dec-21 | 6,356                             | 8,209  | 2,930  | 6,310        | 699           | 1,257          | 70        | 615   | 2,657     | 27     |  |  |
| Jan-22 | 5,423                             | 7,803  | 2,503  | 6,130        | 529           | 1,119          | 55        | 538   | 2,336     | 16     |  |  |
| Feb-22 | 5,831                             | 6,372  | 2,890  | 5,066        | 560           | 968            | 35        | 308   | 2,346     | 30     |  |  |
| Mar-22 | 6,861                             | 7,842  | 3,071  | 6,114        | 711           | 1,105          | 55        | 590   | 3,024     | 33     |  |  |
| Apr-22 | 7,090                             | 7,730  | 3,152  | 5,959        | 645           | 1,091          | 44        | 658   | 3,249     | 22     |  |  |
| May-22 | 5,559                             | 7,065  | 2,505  | 5,634        | 515           | 978            | 75        | 431   | 2,464     | 22     |  |  |
| Jun-22 | 6,782                             | 9,103  | 3,130  | 7,204        | 664           | 1,329          | 68        | 549   | 2,920     | 21     |  |  |
|        |                                   |        | Curre  | nt Account - | Seasonally Ad | ljusted Series | 1         |       |           |        |  |  |
| FY22   | 73,105                            | 90,797 | 32,412 | 71,527       | 7,106         | 12,970         | 671       | 6,016 | 32,947    | 292    |  |  |
| Jul-21 | 5,897                             | 6,342  | 2,387  | 5,128        | 544           | 912            | 47        | 323   | 2,748     | 22     |  |  |
| Aug-21 | 5,841                             | 7,622  | 2,453  | 5,799        | 614           | 968            | 47        | 701   | 2,771     | 22     |  |  |
| Sep-21 | 5,942                             | 7,690  | 2,561  | 6,076        | 582           | 942            | 46        | 414   | 2,815     | 32     |  |  |
| Oct-21 | 6,045                             | 8,026  | 2,530  | 6,095        | 575           | 1,053          | 66        | 491   | 2,658     | 26     |  |  |
| Nov-21 | 6,009                             | 7,803  | 2,659  | 6,149        | 550           | 1,109          | 50        | 532   | 2,633     | 19     |  |  |
| Dec-21 | 5,966                             | 6,959  | 2,735  | 5,785        | 545           | 1,081          | 71        | 485   | 2,679     | 27     |  |  |
| Jan-22 | 6,004                             | 8,306  | 2,552  | 6,514        | 542           | 1,172          | 65        | 528   | 2,575     | 16     |  |  |
| Feb-22 | 6,182                             | 7,029  | 2,912  | 5,594        | 594           | 1,033          | 36        | 534   | 2,631     | 30     |  |  |
| Mar-22 | 6,194                             | 7,720  | 2,803  | 5,943        | 654           | 1,129          | 56        | 576   | 2,938     | 33     |  |  |
| Apr-22 | 7,191                             | 8,001  | 3,184  | 6,305        | 681           | 1,103          | 60        | 572   | 3,362     | 22     |  |  |
| May-22 | 5,659                             | 6,905  | 2,641  | 5,695        | 566           | 1,118          | 68        | 372   | 2,524     | 22     |  |  |
| Jun-22 | 6,175                             | 8,394  | 2,995  | 6,444        | 659           | 1,350          | 59        | 488   | 2,613     | 21     |  |  |