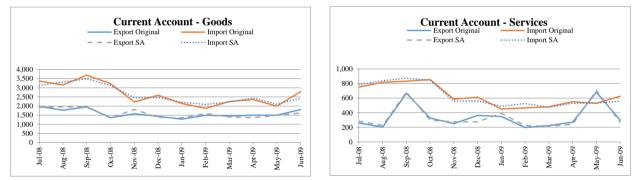

1  | 1,586  | 2,092        | 223           | 527            | 63        | 428    | 1,173            | 3     |  |  |  |
| Mar-09 | 2,712                             | 3,142  | 1,398  | 2,223        | 214           | 474            | 53        | 432    | 989              | 10    |  |  |  |
| Apr-09 | 2,542                             | 3,249  | 1,359  | 2,442        | 242           | 530            | 76        | 380    | 879              | 2     |  |  |  |
| May-09 | 3,434                             | 3,093  | 1,494  | 2,101        | 706           | 533            | 57        | 371    | 1,074            | 4     |  |  |  |
| Jun-09 | 2,874                             | 3,368  | 1,625  | 2,421        | 269           | 560            | 48        | 393    | 957              | 2     |  |  |  |



### Notes:

1. Trade data compiled by Pakistan Bureau of Statistics (PBS) and State Bank of Pakistan (SBP) may differ from each other due to the following reasons:-

- a. The SBP export and imports are based on realization of export proceeds and import payments made through the banking channel. Information on exports and imports unaccounted for by the banking channel are collected from the relevant sources and added to the exports/imports data reported by banks to arrive at the overall exports and imports. The trade data of PBS is, on the other hand, based on physical movement of goods crossing the custom boundaries of Pakistan
- b. SBP Imports are free on board (f.o.b) basis whereas PBS data is on cost, insurance & freight (c.i.f) basis.

2. SA stands for Seasonallay Adjusted.

- 3. All