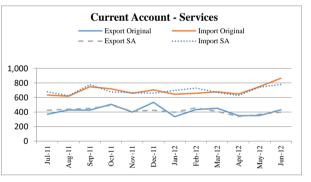

## FY12

Amount in Million US\$

|        |        |        |        | Curr         | rent Account - | Original Ser  | ries    |        |           | WIIIIOII US\$ |
|--------|--------|--------|--------|--------------|----------------|---------------|---------|--------|-----------|---------------|
| Period | Tota   | al     | Goo    | ds           | Servi          | ces           | Primary | Income | Secondary | Income        |
|        | Credit | Debit  | Credit | Debit        | Credit         | Debit         | Credit  | Debit  | Credit    | Debit         |
| FY12   | 48,244 | 52,902 | 24,718 | 40,370       | 5,014          | 8,319         | 826     | 4,071  | 17,686    | 142           |
| Jul-11 | 4,024  | 4,100  | 2,138  | 3,172        | 370            | 634           | 66      | 283    | 1,450     | 11            |
| Aug-11 | 4,321  | 4,547  | 2,121  | 3,673        | 429            | 618           | 116     | 252    | 1,655     | 4             |
| Sep-11 | 3,545  | 4,610  | 1,895  | 3,522        | 426            | 747           | 42      | 339    | 1,182     | 2             |
| Oct-11 | 3,932  | 4,252  | 1,970  | 3,230        | 506            | 719           | 69      | 282    | 1,387     | 21            |
| Nov-11 | 3,691  | 4,333  | 1,900  | 3,172        | 398            | 658           | 88      | 497    | 1,305     | 6             |
| Dec-11 | 4,351  | 4,421  | 2,056  | 3,276        | 533            | 703           | 110     | 410    | 1,652     | 32            |
| Jan-12 | 3,824  | 4,240  | 1,974  | 3,366        | 336            | 644           | 70      | 222    | 1,444     | 8             |
| Feb-12 | 4,210  | 4,630  | 2,154  | 3,712        | 433            | 658           | 41      | 256    | 1,582     | 4             |
| Mar-12 | 4,216  | 4,019  | 2,142  | 2,984        | 451            | 678           | 27      | 350    | 1,596     | 7             |
| Apr-12 | 3,936  | 4,252  | 2,138  | 3,158        | 350            | 647           | 41      | 431    | 1,407     | 16            |
| May-12 | 4,106  | 4,672  | 2,179  | 3,452        | 351            | 749           | 84      | 448    | 1,492     | 23            |
| Jun-12 | 4,088  | 4,826  | 2,051  | 3,653        | 431            | 864           | 72      | 301    | 1,534     | 8             |
|        |        |        | Curre  | nt Account - | Seasonally Ad  | ljusted Serie | 5       |        |           |               |
| FY12   | 48,263 | 52,918 | 24,716 | 40,404       | 5,007          | 8,326         | 827     | 4,062  | 17,743    | 142           |
| Jul-11 | 4,358  | 4,323  | 2,317  | 3,222        | 425            | 679           | 64      | 345    | 1,467     | 11            |
| Aug-11 | 4,208  | 4,410  | 2,123  | 3,443        | 440            | 624           | 145     | 327    | 1,670     | 4             |
| Sep-11 | 3,393  | 4,409  | 1,945  | 3,419        | 448            | 777           | 48      | 333    | 1,162     | 2             |
| Oct-11 | 3,981  | 4,344  | 2,064  | 3,371        | 492            | 676           | 67      | 282    | 1,338     | 21            |
| Nov-11 | 3,797  | 4,226  | 1,985  | 3,193        | 412            | 666           | 81      | 334    | 1,363     | 6             |
| Dec-11 | 4,249  | 4,423  | 2,072  | 3,326        | 424            | 660           | 94      | 443    | 1,530     | 32            |
| Jan-12 | 4,160  | 4,441  | 2,062  | 3,340        | 397            | 698           | 74      | 317    | 1,578     | 8             |
| Feb-12 | 4,286  | 4,960  | 2,090  | 3,957        | 458            | 729           | 45      | 305    | 1,759     | 4             |
| Mar-12 | 4,074  | 4,077  | 2,048  | 3,040        | 407            | 669           | 31      | 320    | 1,538     | 7             |
| Apr-12 | 3,914  | 4,383  | 2,051  | 3,336        | 338            | 627           | 47      | 383    | 1,442     | 16            |
| May-12 | 3,933  | 4,312  | 1,983  | 3,315        | 368            | 742           | 81      | 334    | 1,489     | 23            |
| Jun-12 | 3,910  | 4,610  | 1,976  | 3,442        | 398            | 779           | 50      | 339    | 1,407     | 8             |
|        |        |        |        |              |                |               |         |        |           |               |

#### Notes:

1. Trade data compiled by Pakistan Bureau of Statistics (PBS) and State Bank of Pakistan (SBP) may differ from each other due to the following reasons:-

a. The SBP export and imports are based on realization of export proceeds and import payments made through the banking channel. Information on exports and imports unaccounted for by the banking channel are collected from the relevant sources and added to the exports/imports data reported by banks to arrive at the overall exports and imports. The trade data of PBS is, on the other hand, based on physical movement of goods crossing the custom boundaries of Pakistan

b. SBP Imports are free on board (f.o.b) basis whereas PBS data is on cost, insurance & freight (c.i.f) basis.

2. SA stands for Seasonallay Adjusted.

3. All amounts are in million US Dollar

4. Secondary Income (Debit) do not follow seasonal patterns, so original series has been used as adjusted series.