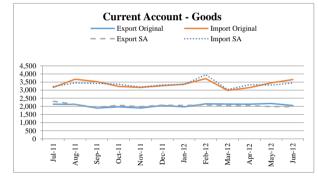

## FY11

Amount in Million US\$

|        |        |        |        | Curr           | ent Account - | <b>Original Ser</b> | ies       |        |                  |       |
|--------|--------|--------|--------|----------------|---------------|---------------------|-----------|--------|------------------|-------|
| Period | Tota   | al     | Goods  |                | Services      |                     | Primary 1 | Income | Secondary Income |       |
|        | Credit | Debit  | Credit | Debit          | Credit        | Debit               | Credit    | Debit  | Credit           | Debit |
| FY11   | 47,693 | 47,479 | 25,369 | 35,796         | 5,745         | 7,774               | 716       | 3,733  | 15,863           | 17    |
| Jul-10 | 3,169  | 3,792  | 1,654  | 2,920          | 315           | 570                 | 55        | 287    | 1,145            | 1     |
| Aug-10 | 3,423  | 3,771  | 1,819  | 2,925          | 356           | 569                 | 60        | 260    | 1,188            | 1     |
| Sep-10 | 3,725  | 3,296  | 1,796  | 2,392          | 397           | 603                 | 70        | 286    | 1,462            | 1     |
| Oct-10 | 3,597  | 3,592  | 1,841  | 2,613          | 419           | 709                 | 61        | 256    | 1,276            | 1     |
| Nov-10 | 3,877  | 3,924  | 1,935  | 2,805          | 543           | 603                 | 59        | 507    | 1,340            |       |
| Dec-10 | 4,712  | 4,106  | 2,076  | 3,191          | 1,272         | 643                 | 56        | 262    | 1,308            | 1     |
| Jan-11 | 3,488  | 3,606  | 2,039  | 2,791          | 353           | 589                 | 43        | 210    | 1,053            | 1     |
| Feb-11 | 3,838  | 3,936  | 2,260  | 3,074          | 373           | 572                 | 42        | 276    | 1,163            | 1     |
| Mar-11 | 4,526  | 4,342  | 2,477  | 3,288          | 393           | 682                 | 47        | 356    | 1,609            | 1     |
| Apr-11 | 4,373  | 3,897  | 2,571  | 2,904          | 478           | 648                 | 70        | 328    | 1,254            | 1     |
| May-11 | 4,076  | 4,621  | 2,239  | 3,350          | 408           | 760                 | 61        | 492    | 1,368            | 1     |
| Jun-11 | 4,889  | 4,596  | 2,662  | 3,543          | 438           | 826                 | 92        | 213    | 1,697            | 1     |
|        |        |        | Curre  | nt Account - : | Seasonally Ad | justed Series       | :         |        |                  |       |
| FY11   | 47,620 | 47,504 | 25,278 | 35,825         | 5,725         | 7,759               | 718       | 3,685  | 15,858           | 17    |
| Jul-10 | 3,271  | 3,864  | 1,678  | 2,879          | 348           | 606                 | 56        | 338    | 1,169            | 1     |
| Aug-10 | 3,535  | 3,798  | 1,953  | 2,854          | 394           | 581                 | 75        | 328    | 1,211            | 1     |
| Sep-10 | 3,550  | 3,180  | 1,800  | 2,312          | 408           | 629                 | 75        | 280    | 1,442            | 1     |
| Oct-10 | 3,666  | 3,699  | 1,983  | 2,755          | 412           | 673                 | 59        | 267    | 1,230            | 1     |
| Nov-10 | 3,990  | 3,814  | 2,020  | 2,791          | 561           | 599                 | 54        | 343    | 1,398            |       |
| Dec-10 | 4,473  | 3,928  | 2,050  | 3,092          | 1,114         | 601                 | 47        | 282    | 1,202            | 1     |
| Jan-11 | 3,911  | 3,967  | 2,175  | 2,929          | 426           | 641                 | 41        | 292    | 1,141            | 1     |
| Feb-11 | 4,109  | 4,398  | 2,335  | 3,433          | 422           | 638                 | 49        | 324    | 1,299            | 1     |
| Mar-11 | 4,206  | 4,202  | 2,278  | 3,175          | 351           | 673                 | 54        | 324    | 1,540            | 1     |
| Apr-11 | 4,319  | 4,012  | 2,426  | 3,149          | 449           | 626                 | 79        | 305    | 1,284            | 1     |
| May-11 | 4,095  | 4,418  | 2,135  | 3,275          | 451           | 754                 | 62        | 368    | 1,360            | 1     |
| Jun-11 | 4,495  | 4,224  | 2,445  | 3,181          | 389           | 738                 | 67        | 234    | 1,582            | 1     |

### Notes:

1. Trade data compiled by Pakistan Bureau of Statistics (PBS) and State Bank of Pakistan (SBP) may differ from each other due to the following reasons:-

- a. The SBP export and imports are based on realization of export proceeds and import payments made through the banking channel. Information on exports and imports unaccounted for by the banking channel are collected from the relevant sources and added to the exports/imports data reported by banks to arrive at the overall exports and imports. The trade data of PBS is, on the other hand, based on physical movement of goods crossing the custom boundaries of Pakistan
- b. SBP Imports are free on board (f.o.b) basis whereas PBS data is on cost, insurance & freight (c.i.f) basis.
- 2. SA stands for Seasonallay Adjusted.
- 3. All amounts are in million US Dollar
- 4. Secondary Income (Debit) do not follow seasonal patterns, so original series has been used as adjusted series.