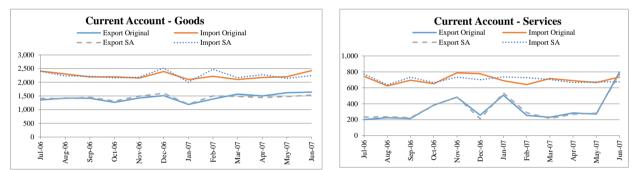

| 371    | 969       | 7      |
| Jan-07 | 2,636  | 3,107  | 1,200  | 2,007        | 535           | 736           | 73        | 397    | 908       | 4      |
| Feb-07 | 2,671  | 3,648  | 1,499  | 2,474        | 287           | 728           | 77        | 429    | 873       | 10     |
| Mar-07 | 2,790  | 3,191  | 1,481  | 2,165        | 215           | 703           | 106       | 388    | 911       | 4      |
| Apr-07 | 2,741  | 3,244  | 1,446  | 2,281        | 268           | 665           | 76        | 360    | 934       | 8      |
| May-07 | 2,729  | 3,277  | 1,477  | 2,144        | 281           | 674           | 86        | 397    | 929       | 7      |
| Jun-07 | 3,539  | 3,300  | 1,533  | 2,247        | 769           | 674           | 110       | 392    | 1,137     | 10     |



#### Notes:

1.Trade data compiled by Pakistan Bureau of Statistics (PBS) and State Bank of Pakistan (SBP) may differ from each other due to the following reasons:-

- a. The SBP export and imports are based on realization of export proceeds and import payments made through the banking channel. Information on exports and imports unaccounted for by the banking channel are collected from the relevant sources and added to the exports/imports data reported by banks to arrive at the overall exports and imports. The trade data of PBS is, on the other hand, based on physical movement of goods crossing the custom boundaries of Pakistan
- b. SBP Imports are on free on board (f.o.b) basis whereas PBS data is on cost, insurance & freight (c.i.f) basis.
- 2. SA stands for Seasonallay Adjusted.
- 3.