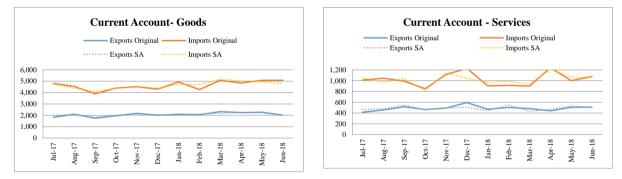

## FY18

Amount in Million US\$

|        | Current Account - Original Series |        |        |                |               |                |           |        |           |        |  |  |
|--------|-----------------------------------|--------|--------|----------------|---------------|----------------|-----------|--------|-----------|--------|--|--|
| Period | Tota                              | al     | Goo    | ds             | Servi         | ces            | Primary 1 | Income | Secondary | Income |  |  |
|        | Credit                            | Debit  | Credit | Debit          | Credit        | Debit          | Credit    | Debit  | Credit    | Debit  |  |  |
| FY18   | 55,145                            | 74,340 | 24,768 | 55,671         | 5,851         | 12,277         | 726       | 6,163  | 23,800    | 229    |  |  |
| Jul-17 | 4,031                             | 6,272  | 1,817  | 4,799          | 415           | 1,011          | 45        | 442    | 1,754     | 20     |  |  |
| Aug-17 | 5,043                             | 5,990  | 2,090  | 4,530          | 457           | 1,047          | 54        | 393    | 2,442     | 20     |  |  |
| Sep-17 | 4,131                             | 5,281  | 1,743  | 3,884          | 518           | 990            | 78        | 389    | 1,792     | 18     |  |  |
| Oct-17 | 4,519                             | 5,762  | 1,960  | 4,395          | 463           | 850            | 39        | 500    | 2,057     | 17     |  |  |
| Nov-17 | 4,622                             | 6,257  | 2,173  | 4,515          | 492           | 1,116          | 48        | 613    | 1,909     | 13     |  |  |
| Dec-17 | 4,672                             | 6,115  | 2,008  | 4,297          | 593           | 1,228          | 93        | 576    | 1,978     | 14     |  |  |
| Jan-18 | 4,569                             | 6,319  | 2,090  | 4,930          | 470           | 904            | 60        | 461    | 1,949     | 24     |  |  |
| Feb-18 | 4,328                             | 5,538  | 2,057  | 4,260          | 503           | 913            | 69        | 348    | 1,699     | 17     |  |  |
| Mar-18 | 5,043                             | 6,478  | 2,316  | 5,066          | 483           | 900            | 76        | 488    | 2,168     | 24     |  |  |
| Apr-18 | 4,449                             | 6,688  | 2,235  | 4,846          | 442           | 1,241          | 44        | 587    | 1,728     | 14     |  |  |
| May-18 | 4,943                             | 6,941  | 2,265  | 5,075          | 506           | 1,000          | 51        | 834    | 2,121     | 32     |  |  |
| Jun-18 | 4,795                             | 6,699  | 2,014  | 5,074          | 509           | 1,077          | 69        | 532    | 2,203     | 16     |  |  |
|        |                                   |        | Curre  | nt Account - S | Seasonally Ad | ljusted Series | 1         |        |           |        |  |  |
| FY18   | 55,321                            | 74,575 | 24,796 | 55,879         | 5,882         | 12,296         | 732       | 6,209  | 23,812    | 229    |  |  |
| Jul-17 | 4,489                             | 6,235  | 2,000  | 4,732          | 467           | 1,051          | 53        | 511    | 1,683     | 20     |  |  |
| Aug-17 | 4,804                             | 6,034  | 2,066  | 4,373          | 481           | 971            | 58        | 623    | 2,375     | 20     |  |  |
| Sep-17 | 4,162                             | 5,767  | 1,838  | 4,115          | 545           | 1,035          | 71        | 359    | 1,753     | 18     |  |  |
| Oct-17 | 4,536                             | 5,837  | 1,994  | 4,381          | 459           | 817            | 62        | 453    | 1,990     | 17     |  |  |
| Nov-17 | 4,704                             | 6,238  | 2,113  | 4,548          | 493           | 1,142          | 54        | 556    | 1,969     | 13     |  |  |
| Dec-17 | 4,719                             | 5,805  | 2,046  | 4,361          | 506           | 1,045          | 88        | 490    | 1,945     | 14     |  |  |
| Jan-18 | 4,651                             | 6,179  | 1,999  | 4,719          | 445           | 971            | 68        | 506    | 2,149     | 24     |  |  |
| Feb-18 | 4,682                             | 6,227  | 2,114  | 4,721          | 548           | 989            | 66        | 552    | 1,897     | 17     |  |  |
| Mar-18 | 4,815                             | 6,673  | 2,159  | 5,160          | 435           | 933            | 60        | 527    | 2,122     | 24     |  |  |
| Apr-18 | 4,568                             | 6,838  | 2,236  | 5,034          | 465           | 1,212          | 56        | 556    | 1,784     | 14     |  |  |
| May-18 | 4,749                             | 6,336  | 2,214  | 4,948          | 529           | 1,062          | 45        | 577    | 2,169     | 32     |  |  |
| Jun-18 | 4,442                             | 6,406  | 2,017  | 4,787          | 509           | 1,068          | 51        | 499    | 1,976     | 16     |  |  |

#### Notes:

1. Trade data compiled by Pakistan Bureau of Statistics (PBS) and State Bank of Pakistan (SBP) may differ from each other due to the following reasons:-

- a. The SBP export and imports are based on realization of export proceeds and import payments made through the banking channel. Information on exports and imports unaccounted for by the banking channel are collected from the relevant sources and added to the exports/imports data reported by banks to arrive at the overall exports and imports. The trade data of PBS is, on the other hand, based on physical movement of goods crossing the custom boundaries of Pakistan
- b. SBP imports are free on board (f.o.b) basis whereas PBS data is on cost, insurance & freight (c.i.f) basis.
- 2. SA stands for Seasonallay Adjusted.
- 3. All amounts are in million US Dollar
- 4. Secondary Income (Debit) do not follow seasonal patterns, so original series has been used as adjusted series.