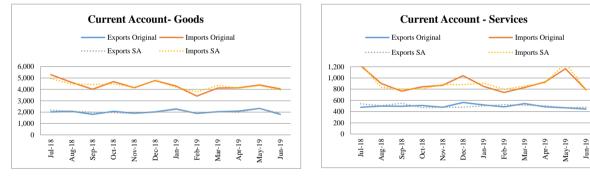

## FY19

Amount in Million US\$

|        | Current Account - Original Series |        |        |                |               |                |           |        |           |        |  |  |
|--------|-----------------------------------|--------|--------|----------------|---------------|----------------|-----------|--------|-----------|--------|--|--|
| Period | Tota                              | al     | Goo    | ds             | Servi         | ces            | Primary 1 | Income | Secondary | Income |  |  |
|        | Credit                            | Debit  | Credit | Debit          | Credit        | Debit          | Credit    | Debit  | Credit    | Debit  |  |  |
| FY19   | 55,791                            | 69,225 | 24,257 | 51,869         | 5,966         | 10,936         | 578       | 6,188  | 24,990    | 232    |  |  |
| Jul-18 | 4,889                             | 6,992  | 2,013  | 5,290          | 477           | 1,218          | 53        | 445    | 2,346     | 39     |  |  |
| Aug-18 | 5,106                             | 5,915  | 2,075  | 4,606          | 499           | 901            | 64        | 387    | 2,468     | 21     |  |  |
| Sep-18 | 3,990                             | 5,190  | 1,805  | 4,008          | 495           | 764            | 51        | 404    | 1,639     | 14     |  |  |
| Oct-18 | 4,849                             | 6,106  | 2,061  | 4,680          | 508           | 841            | 69        | 570    | 2,211     | 15     |  |  |
| Nov-18 | 4,393                             | 5,513  | 1,898  | 4,142          | 478           | 870            | 30        | 486    | 1,987     | 15     |  |  |
| Dec-18 | 4,601                             | 6,435  | 2,013  | 4,776          | 563           | 1,041          | 57        | 591    | 1,968     | 27     |  |  |
| Jan-19 | 4,842                             | 5,697  | 2,274  | 4,285          | 519           | 849            | 52        | 540    | 1,997     | 23     |  |  |
| Feb-19 | 4,224                             | 4,507  | 1,875  | 3,407          | 485           | 741            | 57        | 345    | 1,807     | 14     |  |  |
| Mar-19 | 4,573                             | 5,396  | 2,037  | 4,118          | 542           | 829            | 33        | 433    | 1,961     | 16     |  |  |
| Apr-19 | 4,527                             | 5,692  | 2,084  | 4,135          | 486           | 928            | 29        | 612    | 1,928     | 17     |  |  |
| May-19 | 5,341                             | 6,345  | 2,323  | 4,384          | 468           | 1,164          | 7         | 785    | 2,543     | 12     |  |  |
| Jun-19 | 4,456                             | 5,437  | 1,799  | 4,038          | 446           | 790            | 76        | 590    | 2,135     | 19     |  |  |
|        |                                   |        | Curren | nt Account - S | Seasonally Ad | ljusted Series | ;         |        |           |        |  |  |
| FY19   | 56,046                            | 69,306 | 24,386 | 51,918         | 6,012         | 10,990         | 615       | 6,248  | 25,022    | 232    |  |  |
| Jul-18 | 5,214                             | 6,554  | 2,174  | 4,939          | 538           | 1,256          | 60        | 474    | 2,244     | 39     |  |  |
| Aug-18 | 4,853                             | 6,060  | 2,074  | 4,476          | 507           | 832            | 67        | 626    | 2,390     | 21     |  |  |
| Sep-18 | 4,234                             | 5,952  | 1,989  | 4,427          | 548           | 804            | 43        | 378    | 1,606     | 14     |  |  |
| Oct-18 | 4,608                             | 6,024  | 1,945  | 4,486          | 470           | 807            | 114       | 521    | 2,140     | 15     |  |  |
| Nov-18 | 4,502                             | 5,495  | 1,878  | 4,169          | 478           | 881            | 35        | 484    | 2,044     | 15     |  |  |
| Dec-18 | 4,615                             | 5,956  | 1,984  | 4,752          | 478           | 880            | 55        | 489    | 1,951     | 27     |  |  |
| Jan-19 | 4,963                             | 5,620  | 2,217  | 4,188          | 502           | 909            | 57        | 569    | 2,203     | 23     |  |  |
| Feb-19 | 4,533                             | 5,054  | 1,912  | 3,773          | 524           | 799            | 56        | 574    | 2,022     | 14     |  |  |
| Mar-19 | 4,545                             | 5,708  | 2,021  | 4,336          | 512           | 856            | 26        | 455    | 1,914     | 16     |  |  |
| Apr-19 | 4,449                             | 5,569  | 1,987  | 4,104          | 505           | 912            | 37        | 564    | 1,995     | 17     |  |  |
| May-19 | 5,166                             | 5,898  | 2,315  | 4,328          | 472           | 1,264          | 6         | 573    | 2,601     | 12     |  |  |
| Jun-19 | 4,364                             | 5,416  | 1,890  | 3,940          | 478           | 790            | 59        | 541    | 1,912     | 19     |  |  |

#### Notes:

1.Trade data compiled by Pakistan Bureau of Statistics (PBS) and State Bank of Pakistan (SBP) may differ from each other due to the following reasons:-

- a. The SBP export and imports are based on realization of export proceeds and import payments made through the banking channel. Information on exports and imports unaccounted for by the banking channel are collected from the relevant sources and added to the exports/imports data reported by banks to arrive at the overall exports and imports. The trade data of PBS is, on the other hand, based on physical movement of goods crossing the custom boundaries of Pakistan
- b. SBP imports are free on board (f.o.b) basis whereas PBS data is on cost, insurance & freight (c.i.f) basis.
- 2. SA stands for Seasonallay Adjusted.
- 3. All amounts are in million US Dollar
- 4. Secondary Income (Debit) do not follow seasonal patterns, so original series has been used as adjusted series.