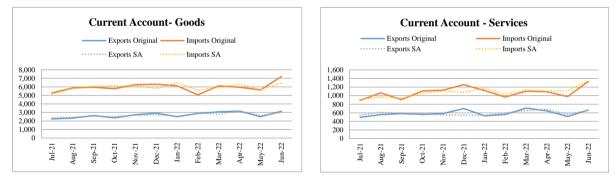

## FY23

Amount in Million US\$

|        | Current Account - Original Series |        |        |                |               |                |           |       |           |        |  |  |
|--------|-----------------------------------|--------|--------|----------------|---------------|----------------|-----------|-------|-----------|--------|--|--|
| Period | Tota                              | al     | Goo    |                | Servi         |                | Primary 1 | ncome | Secondary | Income |  |  |
|        | Credit                            | Debit  | Credit | Debit          | Credit        | Debit          | Credit    | Debit | Credit    | Debit  |  |  |
| FY23   | 64,789                            | 68,064 | 27,876 | 52,695         | 7,596         | 8,638          | 652       | 6,417 | 28,665    | 314    |  |  |
| Jul-22 | 5,427                             | 6,680  | 2,215  | 5,562          | 546           | 587            | 54        | 519   | 2,612     | 12     |  |  |
| Aug-22 | 6,263                             | 7,024  | 2,734  | 6,007          | 606           | 750            | 71        | 253   | 2,852     | 14     |  |  |
| Sep-22 | 5,709                             | 6,136  | 2,438  | 4,951          | 565           | 678            | 120       | 494   | 2,586     | 13     |  |  |
| Oct-22 | 5,094                             | 5,954  | 2,281  | 4,657          | 622           | 699            | 33        | 552   | 2,158     | 46     |  |  |
| Nov-22 | 5,360                             | 5,533  | 2,246  | 4,340          | 751           | 677            | 41        | 486   | 2,322     | 30     |  |  |
| Dec-22 | 5,361                             | 5,734  | 2,308  | 4,256          | 780           | 733            | 27        | 714   | 2,246     | 31     |  |  |
| Jan-23 | 4,980                             | 5,411  | 2,222  | 4,109          | 686           | 681            | 61        | 593   | 2,011     | 28     |  |  |
| Feb-23 | 4,920                             | 5,233  | 2,199  | 4,104          | 591           | 677            | 93        | 423   | 2,037     | 29     |  |  |
| Mar-23 | 5,949                             | 5,412  | 2,422  | 4,158          | 666           | 705            | 55        | 521   | 2,806     | 28     |  |  |
| Apr-23 | 5,078                             | 4,944  | 2,135  | 3,622          | 554           | 725            | 26        | 578   | 2,363     | 19     |  |  |
| May-23 | 5,503                             | 5,348  | 2,565  | 3,752          | 638           | 980            | 31        | 580   | 2,269     | 36     |  |  |
| Jun-23 | 5,145                             | 4,655  | 2,111  | 3,177          | 591           | 746            | 40        | 704   | 2,403     | 28     |  |  |
|        |                                   |        | Curre  | nt Account - S | Seasonally Ad | ljusted Series | 1         |       |           |        |  |  |
| FY23   | 64,781                            | 67,289 | 27,911 | 51,955         | 7,583         | 8,645          | 655       | 6,335 | 28,651    | 314    |  |  |
| Jul-22 | 5,893                             | 6,681  | 2,521  | 5,540          | 625           | 603            | 52        | 512   | 2,489     | 12     |  |  |
| Aug-22 | 5,960                             | 6,923  | 2,656  | 5,657          | 619           | 681            | 64        | 415   | 2,724     | 14     |  |  |
| Sep-22 | 5,574                             | 6,334  | 2,419  | 4,987          | 577           | 709            | 64        | 495   | 2,575     | 13     |  |  |
| Oct-22 | 5,347                             | 6,374  | 2,357  | 4,848          | 630           | 665            | 52        | 490   | 2,086     | 46     |  |  |
| Nov-22 | 5,421                             | 5,499  | 2,208  | 4,320          | 696           | 662            | 61        | 498   | 2,372     | 30     |  |  |
| Dec-22 | 5,276                             | 5,048  | 2,224  | 4,073          | 642           | 633            | 28        | 547   | 2,256     | 31     |  |  |
| Jan-23 | 5,317                             | 5,213  | 2,234  | 3,931          | 705           | 679            | 77        | 554   | 2,224     | 28     |  |  |
| Feb-23 | 5,217                             | 5,476  | 2,212  | 4,278          | 625           | 691            | 95        | 686   | 2,280     | 29     |  |  |
| Mar-23 | 5,366                             | 5,110  | 2,235  | 3,853          | 597           | 691            | 62        | 502   | 2,725     | 28     |  |  |
| Apr-23 | 5,381                             | 5,312  | 2,259  | 3,981          | 619           | 742            | 37        | 500   | 2,443     | 19     |  |  |
| May-23 | 5,292                             | 5,085  | 2,507  | 3,664          | 651           | 1,129          | 28        | 520   | 2,328     | 36     |  |  |
| Jun-23 | 4,737                             | 4,234  | 2,079  | 2,823          | 597           | 760            | 35        | 616   | 2,149     | 28     |  |  |