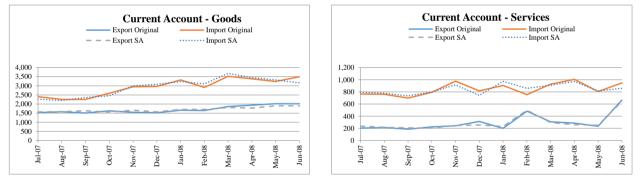

| 858            | 133            | 433    | 951              |       |  |  |  |  |
| Mar-08 | 3,754                             | 5,035  | 1,807  | 3,679        | 296           | 910            | 140            | 432    | 1,353            |       |  |  |  |  |
| Apr-08 | 3,168                             | 4,765  | 1,777  | 3,456        | 260           | 970            | 148            | 504    | 1,030            | 1     |  |  |  |  |
| May-08 | 3,300                             | 4,641  | 1,905  | 3,320        | 251           | 815            | 161            | 447    | 931              |       |  |  |  |  |
| Jun-08 | 3,365                             | 4,572  | 1,899  | 3,162        | 643           | 858            | 62             | 490    | 772              | 1     |  |  |  |  |



Notes:

1. Trade data compiled by Pakistan Bureau of Statistics (PBS) and State Bank of Pakistan (SBP) may differ from each other due to the following reasons:-

- a. The SBP export and imports are based on realization of export proceeds and import payments made through the banking channel. Information on exports and imports unaccounted for by the banking channel are collected from the relevant sources and added to the exports/imports data reported by banks to arrive at the overall exports and imports. The trade data of PBS is, on the other hand, based on physical movement of goods crossing the custom boundaries of Pakistan
- b. SBP Imports are free on board (f.o.b) basis whereas PBS data is on cost, insurance & freight (c.i.f) basis.
- 2. SA stands for Seasonallay Adjusted.
- 3. All amo