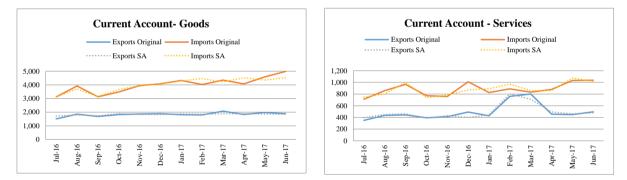

## FY17

Amount in Million US\$

|        |        |        |        | Curr           | rent Account - Original Series |                |           |        |           |        |
|--------|--------|--------|--------|----------------|--------------------------------|----------------|-----------|--------|-----------|--------|
| Period | Tota   | al     | Goo    | ds             | Servi                          | ces            | Primary 1 | Income | Secondary | Income |
|        | Credit | Debit  | Credit | Debit          | Credit                         | Debit          | Credit    | Debit  | Credit    | Debit  |
| FY17   | 52,218 | 64,488 | 22,003 | 48,001         | 5,915                          | 10,576         | 696       | 5,710  | 23,604    | 201    |
| Jul-16 | 3,505  | 4,223  | 1,508  | 3,119          | 349                            | 712            | 22        | 380    | 1,626     | 12     |
| Aug-16 | 4,414  | 5,081  | 1,857  | 3,916          | 435                            | 858            | 42        | 286    | 2,080     | 21     |
| Sep-16 | 4,282  | 4,578  | 1,689  | 3,125          | 443                            | 966            | 72        | 460    | 2,078     | 27     |
| Oct-16 | 4,070  | 4,746  | 1,826  | 3,482          | 394                            | 771            | 37        | 482    | 1,813     | 11     |
| Nov-16 | 4,180  | 5,287  | 1,860  | 3,940          | 413                            | 759            | 77        | 564    | 1,830     | 24     |
| Dec-16 | 4,408  | 5,693  | 1,891  | 4,082          | 491                            | 1,011          | 95        | 583    | 1,931     | 17     |
| Jan-17 | 4,050  | 5,537  | 1,811  | 4,327          | 428                            | 827            | 79        | 375    | 1,732     | 8      |
| Feb-17 | 4,329  | 5,323  | 1,797  | 4,021          | 761                            | 890            | 47        | 400    | 1,724     | 12     |
| Mar-17 | 5,009  | 5,618  | 2,075  | 4,348          | 801                            | 832            | 70        | 414    | 2,063     | 24     |
| Apr-17 | 4,177  | 5,451  | 1,827  | 4,072          | 456                            | 880            | 41        | 486    | 1,853     | 13     |
| May-17 | 4,614  | 6,340  | 1,978  | 4,583          | 449                            | 1,033          | 47        | 704    | 2,140     | 20     |
| Jun-17 | 5,180  | 6,611  | 1,884  | 4,986          | 495                            | 1,037          | 67        | 576    | 2,734     | 12     |
|        |        |        | Currei | nt Account - S | Seasonally Ad                  | ljusted Series | :         |        |           |        |
| FY17   | 52,102 | 64,360 | 22,008 | 47,961         | 5,912                          | 10,614         | 706       | 5,725  | 23,566    | 201    |
| Jul-16 | 3,942  | 4,280  | 1,723  | 3,117          | 395                            | 749            | 26        | 473    | 1,567     | 12     |
| Aug-16 | 4,199  | 4,979  | 1,795  | 3,702          | 450                            | 801            | 48        | 449    | 2,032     | 21     |
| Sep-16 | 4,138  | 4,716  | 1,744  | 3,150          | 461                            | 1,002          | 73        | 420    | 2,030     | 27     |
| Oct-16 | 4,224  | 5,020  | 1,895  | 3,661          | 389                            | 739            | 55        | 417    | 1,753     | 11     |
| Nov-16 | 4,254  | 5,158  | 1,832  | 3,931          | 429                            | 783            | 82        | 467    | 1,894     | 24     |
| Dec-16 | 4,263  | 5,374  | 1,819  | 4,056          | 401                            | 871            | 89        | 512    | 1,883     | 17     |
| Jan-17 | 4,375  | 5,621  | 1,868  | 4,288          | 440                            | 891            | 93        | 429    | 1,911     | 8      |
| Feb-17 | 4,671  | 6,007  | 1,853  | 4,461          | 802                            | 968            | 44        | 607    | 1,920     | 12     |
| Mar-17 | 4,604  | 5,585  | 1,881  | 4,208          | 712                            | 860            | 56        | 448    | 2,023     | 24     |
| Apr-17 | 4,466  | 5,857  | 1,891  | 4,519          | 493                            | 858            | 53        | 466    | 1,912     | 13     |
| May-17 | 4,360  | 5,668  | 1,862  | 4,353          | 461                            | 1,074          | 40        | 486    | 2,183     | 20     |
| Jun-17 | 4,606  | 6,095  | 1,845  | 4,515          | 479                            | 1,018          | 47        | 551    | 2,458     | 12     |

#### Notes:

1.Trade data compiled by Pakistan Bureau of Statistics (PBS) and State Bank of Pakistan (SBP) may differ from each other due to the following reasons:-

- a. The SBP export and imports are based on realization of export proceeds and import payments made through the banking channel. Information on exports and imports unaccounted for by the banking channel are collected from the relevant sources and added to the exports/imports data reported by banks to arrive at the overall exports and imports. The trade data of PBS is, on the other hand, based on physical movement of goods crossing the custom boundaries of Pakistan
- b. SBP imports are free on board (f.o.b) basis whereas PBS data is on cost, insurance & freight (c.i.f) basis.
- 2. SA stands for Seasonallay Adjusted.
- 3. All amounts are in million US Dollar
- 4. Secondary Income (Debit) do not follow seasonal patterns, so original series has been used as adjusted series.