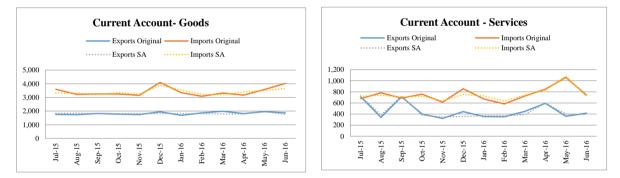

## FY16

### Amount in Million US\$

|        | Current Account - Original Series |        |        |        |               |       |           |        |           |        |  |  |
|--------|-----------------------------------|--------|--------|--------|---------------|-------|-----------|--------|-----------|--------|--|--|
| Period | Tota                              | al     | Goo    | ds     | Servi         | ces   | Primary 1 | Income | Secondary | Income |  |  |
|        | Credit                            | Debit  | Credit | Debit  | Credit        | Debit | Credit    | Debit  | Credit    | Debit  |  |  |
| FY16   | 51,242                            | 56,203 | 21,972 | 41,118 | 5,456         | 9,002 | 610       | 5,955  | 23,204    | 128    |  |  |
| Jul-15 | 4,321                             | 4,626  | 1,759  | 3,596  | 715           | 676   | 19        | 347    | 1,828     | 7      |  |  |
| Aug-15 | 3,909                             | 4,311  | 1,738  | 3,222  | 341           | 782   | 57        | 296    | 1,773     | 11     |  |  |
| Sep-15 | 4,690                             | 4,569  | 1,821  | 3,257  | 711           | 687   | 34        | 616    | 2,124     | 9      |  |  |
| Oct-15 | 4,179                             | 4,720  | 1,778  | 3,254  | 400           | 759   | 63        | 698    | 1,938     | 9      |  |  |
| Nov-15 | 3,995                             | 4,306  | 1,740  | 3,152  | 321           | 614   | 49        | 533    | 1,885     | 7      |  |  |
| Dec-15 | 4,430                             | 5,511  | 1,947  | 4,101  | 444           | 855   | 54        | 546    | 1,985     | 9      |  |  |
| Jan-16 | 3,688                             | 4,467  | 1,692  | 3,357  | 354           | 672   | 33        | 420    | 1,609     | 18     |  |  |
| Feb-16 | 3,977                             | 4,002  | 1,864  | 3,086  | 351           | 582   | 43        | 328    | 1,719     | 6      |  |  |
| Mar-16 | 4,479                             | 4,546  | 1,989  | 3,321  | 447           | 724   | 53        | 494    | 1,990     | 7      |  |  |
| Apr-16 | 4,349                             | 4,529  | 1,818  | 3,168  | 594           | 848   | 43        | 501    | 1,894     | 12     |  |  |
| May-16 | 4,287                             | 5,371  | 1,959  | 3,577  | 361           | 1,060 | 87        | 719    | 1,880     | 15     |  |  |
| Jun-16 | 4,938                             | 5,245  | 1,867  | 4,027  | 417           | 743   | 75        | 457    | 2,579     | 18     |  |  |
|        |                                   |        |        |        | Seasonally Ac |       |           |        |           |        |  |  |
| FY16   | 50,950                            | 55,892 | 21,879 | 40,899 | 5,433         | 9,008 | 621       | 5,908  | 23,171    | 128    |  |  |
| Jul-15 | 4,413                             | 4,440  | 1,833  | 3,323  | 728           | 721   | 22        | 455    | 1,776     | 7      |  |  |
| Aug-15 | 4,109                             | 4,544  | 1,838  | 3,325  | 380           | 736   | 71        | 464    | 1,739     | 11     |  |  |
| Sep-15 | 4,460                             | 4,555  | 1,828  | 3,225  | 725           | 709   | 39        | 555    | 2,073     | 9      |  |  |
| Oct-15 | 4,157                             | 4,804  | 1,813  | 3,348  | 381           | 722   | 88        | 578    | 1,874     | 9      |  |  |
| Nov-15 | 4,280                             | 4,321  | 1,816  | 3,244  | 348           | 637   | 50        | 411    | 1,951     | 7      |  |  |
| Dec-15 | 4,102                             | 5,099  | 1,814  | 3,887  | 354           | 752   | 50        | 502    | 1,920     | 9      |  |  |
| Jan-16 | 4,169                             | 4,826  | 1,823  | 3,551  | 373           | 725   | 41        | 501    | 1,771     | 18     |  |  |
| Feb-16 | 4,117                             | 4,296  | 1,806  | 3,233  | 368           | 636   | 38        | 481    | 1,915     | 6      |  |  |
| Mar-16 | 4,106                             | 4,483  | 1,796  | 3,195  | 391           | 741   | 44        | 515    | 1,953     | 7      |  |  |
| Apr-16 | 4,408                             | 4,708  | 1,788  | 3,407  | 597           | 826   | 55        | 479    | 1,951     | 12     |  |  |
| May-16 | 4,265                             | 4,947  | 1,953  | 3,510  | 400           | 1,084 | 72        | 508    | 1,909     | 15     |  |  |
| Jun-16 | 4,364                             | 4,869  | 1,771  | 3,651  | 388           | 719   | 51        | 459    | 2,339     | 18     |  |  |

#### Notes:

1. Trade data compiled by Pakistan Bureau of Statistics (PBS) and State Bank of Pakistan (SBP) may differ from each other due to the following reasons:-

- a. The SBP export and imports are based on realization of export proceeds and import payments made through the banking channel. Information on exports and imports unaccounted for by the banking channel are collected from the relevant sources and added to the exports/imports data reported by banks to arrive at the overall exports and imports. The trade data of PBS is, on the other hand, based on physical movement of goods crossing the custom boundaries of Pakistan
- b. SBP imports are free on board (f.o.b) basis whereas PBS data is on cost, insurance & freight (c.i.f) basis.
- 2. SA stands for Seasonallay Adjusted.
- 3. All amounts are in million US Dollar
- 4. Secondary Income (Debit) do not follow seasonal patterns, so original series has been used as adjusted series.