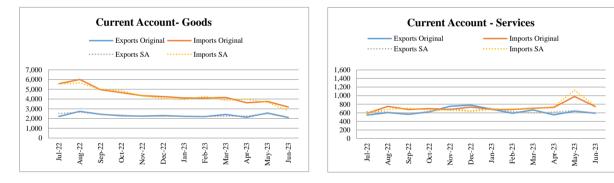

### Amount in Million US\$

|              | Current Account - Original Series |        |        |              |               |                |         |        |                  |       |  |  |
|--------------|-----------------------------------|--------|--------|--------------|---------------|----------------|---------|--------|------------------|-------|--|--|
| Period       | Tota                              | al     | Goo    | ds           | Servi         | ces            | Primary | Income | Secondary Income |       |  |  |
|              | Credit                            | Debit  | Credit | Debit        | Credit        | Debit          | Credit  | Debit  | Credit           | Debit |  |  |
| Jul-Mar FY24 | 52,256                            | 52,764 | 23,026 | 38,783       | 5,808         | 7,463          | 611     | 6,172  | 22,811           | 346   |  |  |
| Jul-23       | 4,918                             | 5,659  | 2,118  | 4,142        | 588           | 849            | 51      | 634    | 2,161            | 34    |  |  |
| Aug-23       | 5,450                             | 5,602  | 2,418  | 4,234        | 663           | 883            | 58      | 439    | 2,311            | 46    |  |  |
| Sep-23       | 5,422                             | 5,558  | 2,466  | 3,953        | 563           | 881            | 59      | 688    | 2,334            | 36    |  |  |
| Oct-23       | 6,010                             | 6,203  | 2,754  | 4,391        | 603           | 785            | 57      | 990    | 2,596            | 37    |  |  |
| Nov-23       | 5,907                             | 5,972  | 2,722  | 4,535        | 625           | 745            | 90      | 658    | 2,470            | 34    |  |  |
| Dec-23       | 6,244                             | 5,879  | 2,798  | 4,173        | 744           | 799            | 68      | 873    | 2,634            | 34    |  |  |
| Jan-24       | 6,052                             | 6,355  | 2,697  | 4,554        | 682           | 1,013          | 102     | 752    | 2,571            | 36    |  |  |
| Feb-24       | 5,684                             | 5,586  | 2,534  | 4,352        | 629           | 708            | 62      | 484    | 2,459            | 42    |  |  |
| Mar-24       | 6,569                             | 5,950  | 2,519  | 4,449        | 711           | 800            | 64      | 654    | 3,275            | 47    |  |  |
|              |                                   |        | Curre  | nt Account - | Seasonally Ac | ljusted Series | 5       |        |                  |       |  |  |
| Jul-Mar FY24 | 52,750                            | 53,449 | 23,005 | 39,372       | 5,681         | 7,186          | 702     | 6,393  | 23,043           | 346   |  |  |
| Jul-23       | 5,257                             | 5,698  | 2,335  | 4,187        | 611           | 826            | 46      | 630    | 2,080            | 34    |  |  |
| Aug-23       | 5,173                             | 5,555  | 2,398  | 4,133        | 625           | 725            | 49      | 707    | 2,190            | 46    |  |  |
| Sep-23       | 5,503                             | 5,964  | 2,488  | 4,213        | 648           | 844            | 28      | 695    | 2,306            | 36    |  |  |
| Oct-23       | 6,044                             | 6,374  | 2,768  | 4,386        | 591           | 745            | 92      | 893    | 2,509            | 37    |  |  |
| Nov-23       | 6,151                             | 6,101  | 2,750  | 4,643        | 587           | 726            | 140     | 685    | 2,523            | 34    |  |  |
| Dec-23       | 6,116                             | 5,116  | 2,683  | 3,899        | 612           | 691            | 72      | 661    | 2,654            | 34    |  |  |
| Jan-24       | 6,393                             | 6,492  | 2,663  | 4,674        | 676           | 1,057          | 134     | 702    | 2,849            | 36    |  |  |
| Feb-24       | 5,979                             | 6,098  | 2,525  | 4,756        | 659           | 756            | 64      | 780    | 2,752            | 42    |  |  |
| Mar-24       | 6,135                             | 6,050  | 2,395  | 4,481        | 672           | 817            | 78      | 640    | 3,180            | 47    |  |  |