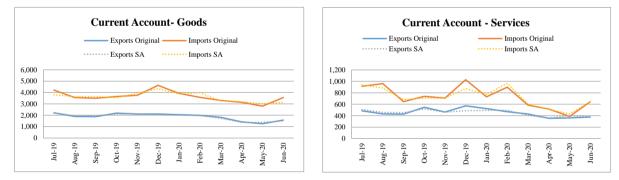

### Amount in Million US\$

|        |        |        |        | Curi         | rrent Account - Original Series |               |           |        |           |        |  |
|--------|--------|--------|--------|--------------|---------------------------------|---------------|-----------|--------|-----------|--------|--|
| Period | Tota   | al     | Goo    | ds           | Servi                           | ces           | Primary 1 | Income | Secondary | Income |  |
|        | Credit | Debit  | Credit | Debit        | Credit                          | Debit         | Credit    | Debit  | Credit    | Debit  |  |
| FY21   | 65,119 | 67,939 | 25,639 | 54,273       | 5,945                           | 8,461         | 508       | 4,908  | 33,027    | 297    |  |
| Jul-20 | 5,681  | 5,068  | 1,887  | 3,534        | 456                             | 807           | 40        | 690    | 3,298     | 37     |  |
| Aug-20 | 4,274  | 4,126  | 1,515  | 3,343        | 350                             | 523           | 32        | 244    | 2,377     | 16     |  |
| Sep-20 | 5,036  | 5,000  | 1,947  | 3,821        | 483                             | 622           | 52        | 538    | 2,554     | 19     |  |
| Oct-20 | 5,021  | 4,708  | 1,969  | 3,557        | 440                             | 714           | 20        | 417    | 2,592     | 20     |  |
| Nov-20 | 5,484  | 5,175  | 2,240  | 4,225        | 514                             | 647           | 21        | 284    | 2,709     | 19     |  |
| Dec-20 | 5,727  | 6,795  | 2,255  | 5,302        | 636                             | 913           | 29        | 539    | 2,807     | 41     |  |
| Jan-21 | 5,236  | 5,456  | 2,100  | 4,412        | 484                             | 675           | 52        | 340    | 2,600     | 29     |  |
| Feb-21 | 5,345  | 5,382  | 2,184  | 4,476        | 485                             | 702           | 47        | 184    | 2,629     | 20     |  |
| Mar-21 | 6,228  | 6,597  | 2,616  | 5,392        | 556                             | 744           | 62        | 437    | 2,994     | 24     |  |
| Apr-21 | 5,829  | 6,097  | 2,304  | 4,975        | 493                             | 641           | 49        | 451    | 2,983     | 30     |  |
| May-21 | 5,257  | 5,897  | 2,130  | 4,934        | 470                             | 602           | 40        | 344    | 2,617     | 17     |  |
| Jun-21 | 6,001  | 7,638  | 2,492  | 6,302        | 578                             | 871           | 64        | 440    | 2,867     | 25     |  |
|        |        |        | Curre  | nt Account - | Seasonally Ac                   | ljusted Serie | 5         |        |           |        |  |
| FY21   | 65,040 | 67,693 | 25,544 | 54,139       | 5,923                           | 8,488         | 515       | 4,882  | 33,104    | 297    |  |
| Jul-20 | 5,694  | 4,709  | 1,949  | 3,257        | 476                             | 829           | 42        | 666    | 3,143     | 37     |  |
| Aug-20 | 4,415  | 4,512  | 1,612  | 3,488        | 386                             | 477           | 32        | 408    | 2,284     | 16     |  |
| Sep-20 | 4,883  | 5,234  | 1,927  | 3,867        | 492                             | 654           | 36        | 529    | 2,515     | 19     |  |
| Oct-20 | 5,050  | 4,921  | 1,974  | 3,646        | 429                             | 681           | 32        | 376    | 2,508     | 20     |  |
| Nov-20 | 5,822  | 5,340  | 2,284  | 4,322        | 507                             | 641           | 27        | 303    | 2,771     | 19     |  |
| Dec-20 | 5,333  | 5,729  | 2,086  | 4,860        | 512                             | 780           | 29        | 431    | 2,823     | 41     |  |
| Jan-21 | 5,856  | 5,816  | 2,228  | 4,725        | 499                             | 712           | 58        | 343    | 2,862     | 29     |  |
| Feb-21 | 5,672  | 5,973  | 2,204  | 4,946        | 516                             | 752           | 47        | 327    | 2,952     | 20     |  |
| Mar-21 | 5,583  | 6,393  | 2,328  | 5,139        | 496                             | 760           | 56        | 432    | 2,911     | 24     |  |
| Apr-21 | 5,750  | 6,093  | 2,286  | 5,045        | 511                             | 642           | 65        | 393    | 3,090     | 30     |  |
| May-21 | 5,545  | 5,998  | 2,274  | 5,255        | 516                             | 680           | 36        | 283    | 2,676     | 17     |  |
| Jun-21 | 5,437  | 6,975  | 2,392  | 5,589        | 583                             | 880           | 55        | 391    | 2,569     | 25     |  |