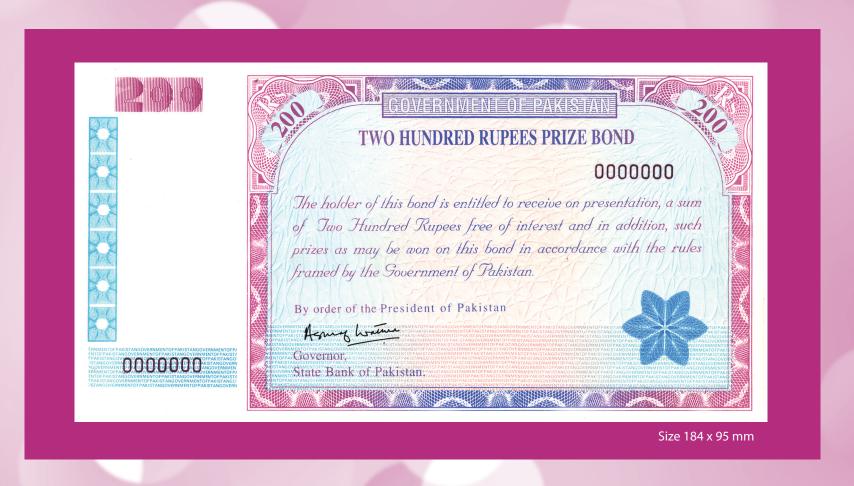

# SECURITY FEATURE OF RS. 200/-NATIONAL PRIZE BOND



#### GOVERNMENT OF PAKISTAN IN REVERSE



#### **RAINBOW PRINTING**

Different special inks used side by side Through Special Printing Technique



### WHITE LINE BORDER OR REVERSE BORDER



# INVISIBLE DENOMINATION Printed in the centre of the border Glow under UV light



## WHITE LINE OR REVERSE ROSETTE

Glow under UV Light



### W/M PAPER Visible when held upto a light

GOVERNMEN7 OF PAKISTAN

## PENETRATING NUMBERING

Ink contains red dye that penetrates into the fibers of paper
 Shift color to Green under UV Light

000000

# BACK SIDE OF THE DOCUMENT

Reverse image of numbers in Red Colour

000000