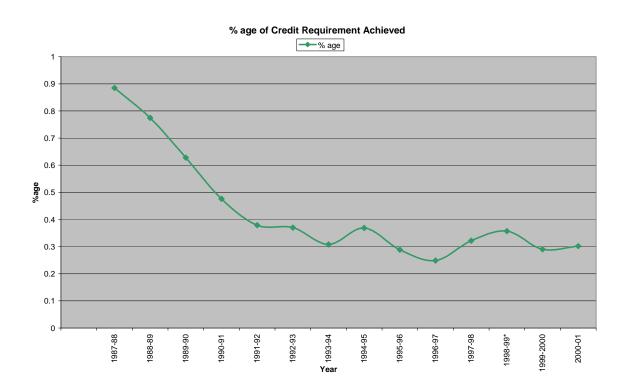

## **Performance of Rural Credit Market**

| Credit Requirement of Agri. Sector & Disbursement by Institutions |                    |                       |        |
|-------------------------------------------------------------------|--------------------|-----------------------|--------|
|                                                                   |                    |                       |        |
| Year                                                              | Credit Requirement | Disbursement by Banks | % age  |
|                                                                   | (Rs in millions)   | (Rs. In millions)     |        |
| 1987-88                                                           | 17,987             | 15,912                | 88.46% |
| 1988-89                                                           | 18,662             | 14,452                | 77.44% |
| 1989-90                                                           | 22,546             | 14,155                | 62.78% |
| 1990-91                                                           | 31,952             | 15,207                | 47.59% |
| 1991-92                                                           | 39,338             | 14,906                | 37.89% |
| 1992-93                                                           | 45,636             | 16,896                | 37.02% |
| 1993-94                                                           | 52,694             | 16,243                | 30.83% |
| 1994-95                                                           | 62,202             | 22,941                | 36.88% |
| 1995-96                                                           | 68,569             | 19,774                | 28.84% |
| 1996-97                                                           | 78,451             | 19,515                | 24.88% |
| 1997-98                                                           | 102,570            | 32,984                | 32.16% |
| 1998-99*                                                          | 120,000            | 42,847                | 35.71% |
| 1999-00                                                           | 136,740            | 39,688                | 29.02% |
| 2000-01                                                           | 145,860            | 44,043                | 30.20% |
| * Estimated credit requirements                                   |                    |                       |        |