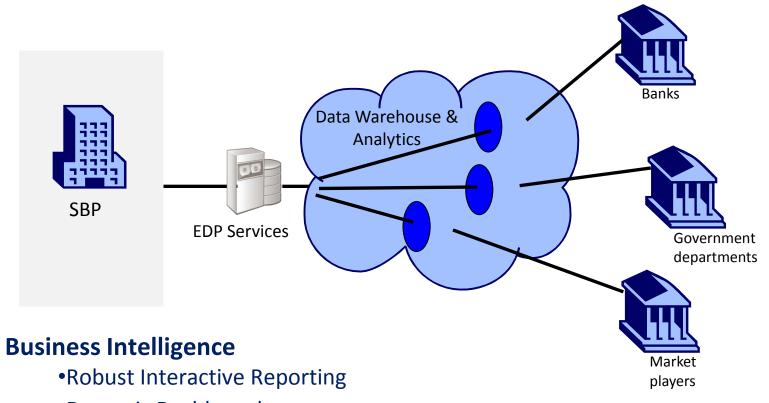

#### Idea

- Establish Data-warehouse Solution
- Compile Published Data of various government departments including SBP and private organizations at Centralize location
- Provide Powerful Analytics and Reporting
- Secure Long Term Investment in the benefit of Pakistan and key stakeholders
- Managed Service Model

### Key Features of Information System

Automated workflow for data posting

Integrated
data model
with a centralized
data storage