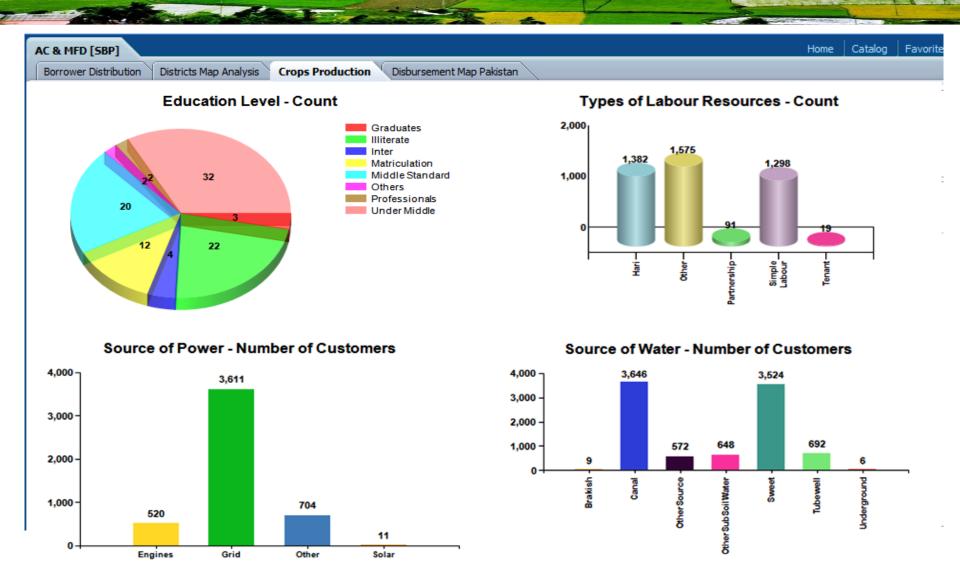

# Sample Dashboard (Primary Data)

## Sample Dashboard (Primary Data)

#### **Graphical Presentation of Data**

Pie chart

Bar chart

Line chart