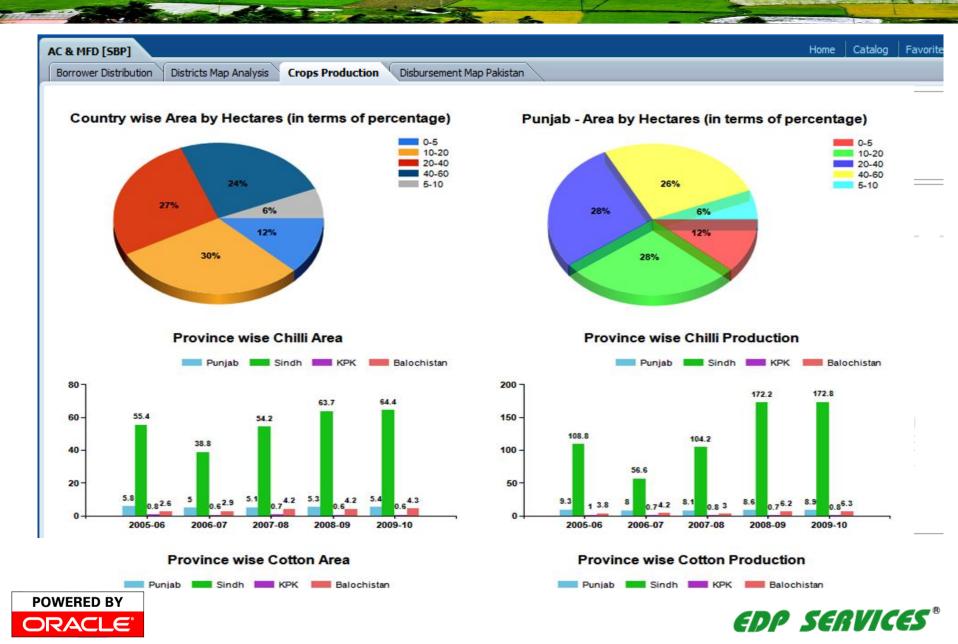

#### **Production information**

For Value chain analysis

#### Sales information

To determine supply/demand forces; Help in price discovery