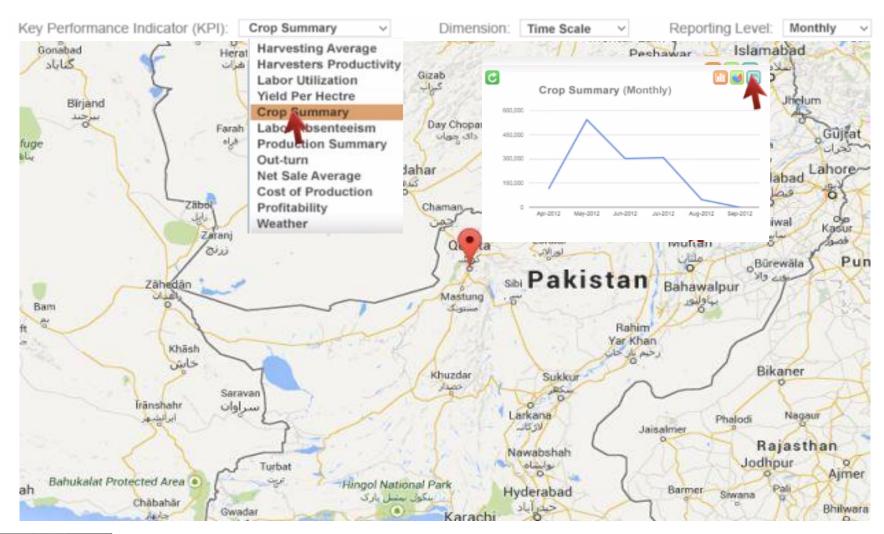

#### MIS feature for Report Generation

Analyze reports in different dashboard formats for a variety of KPIs such as Yield per acre, crop summary, production summary etc. Take right and timely decisions for better control of operations with clear insight of daily field and factory operations

# Sample Dashboard (Primary Data)

## Sample Dashboard (Primary Data)