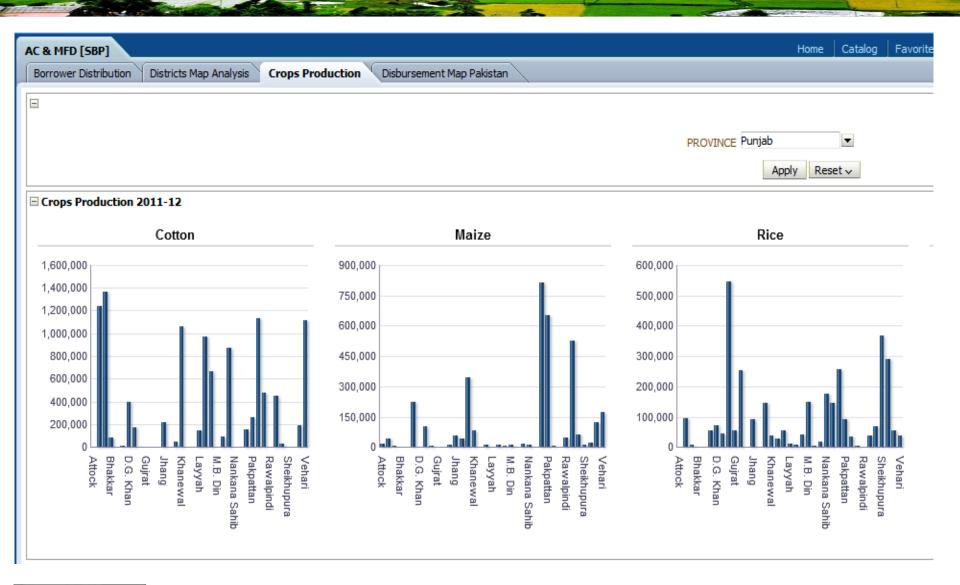

#### **Crop Information**

Output/Yield/Production of various crops in different districts across the country

#### **Field Analysis**

Ready analysis of agronomical features effecting crop production in different areas; Landscaping